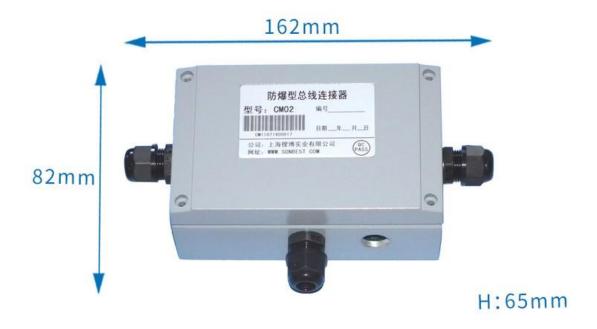

vices to ensure high reliability and excellent long-term stability, can be customized RS232,RS485,CAN,4-20mA,DC0~5V\10V,ZIGBEE,Lora,WIFI,GPRS and other output methods.

### **Technical Parameters**



| Technical parameter     | Parameter value   |
|-------------------------|-------------------|
| Brand                   | SONBEST           |
| Power Supply            | DC24V / AC220 10A |
| Load Capacity           | DC24V / AC220 10A |
| Communication Interface | CAN /RS485        |
| Number of sockets       | ±1~5              |
| Protection level        | $\pm$ IP65        |
| Support cable OD        | ±4~9mm            |
| Communication Interface | RS485             |
| Default baud rate       | 9600 8 n 1        |
| Power                   | AC185~265V 1A     |

### **Product Size**



## Wiring instructions

In the case of broken wires, wire the wires as shown in the figure. If the product itself has no leads, the core color is for reference.

## **Communication Protocol**

## **Disclaimer**

This document provides all information about the product, does not grant any license to intellectual property, does not express or imply, and prohibits any other means of granting any intellectual property rights, such as the statement of sales terms and conditions of this product, other issues. No liability is



assumed. Furthermore, our company makes no warranties, express or implied, regarding the sale and use of this product, including the suitability for the specific use of the product, the marketability or the infringement liability for any patent, copyright or other intel