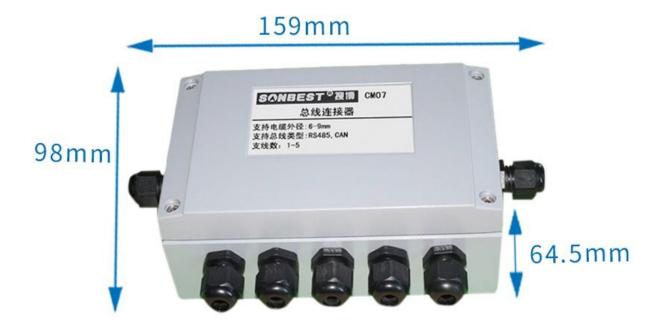

vices to ensure high reliability and excellent long-term stability, can be customized RS232,RS485,CAN,4-20mA,DC0~5V\10V,ZIGBEE,Lora,WIFI,GPRS and other output methods.

#### **Technical Parameters**



| Technical parameter     | Parameter value   |
|-------------------------|-------------------|
| Brand                   | SONBEST           |
| Power Supply            | DC24V / AC220 10A |
| Load Capacity           | DC24V / AC220 10A |
| Communication Interface | CAN /RS485        |
| Number of sockets       | ±1~5              |
| Protection level        | ±1P65             |
| Support cable OD        | ±4~9mm            |
| Communication Interface | RS485             |
| Default baud rate       | 9600 8 n 1        |
| Power                   | AC185~265V 1A     |

## **Product Size**



## Wiring instructions

In the case of broken wires, wire the wires as shown in the figure. If the product itself has no leads, the core color is for reference.

## **Communication Protocol**

## **Disclaimer**

This document provides all information about the product, does not grant any license to intellectual property, does not express or imply, and prohibits any other means of granting any intellectual property rights, such as the statement of sales terms and conditions of this product, other issues. No liability is



assumed. Furthermore, our company makes no warranties, express or implied, regarding the sale and use of this product, including the suitability for the specific use of the product, the marketability or the infringement liability for any patent, copyright or other intel