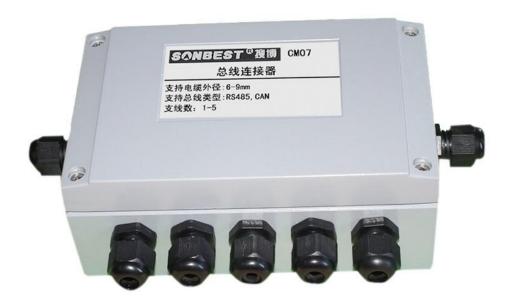

## **CM07**

# Explosion-proof type T bus connector User Manual

File Version: V23.8.12

CM07 using the standard RS485 bus MODBUS-RTU protocol, easy access to PLC,DCS and other instruments or systems for monitoring 接线座 state quantities. The internal use of high-precision sensing core and related devices to ensure high reliability and excellent long-term stability, can be customized RS232,RS485,CAN,4-20mA,DC0~5V\10V,ZIGBEE,Lora,WIFI,GPRS and other output methods.

#### **Technical Parameters**

| Technical parameter     | Parameter value   |
|-------------------------|-------------------|
| Brand                   | SONBEST           |
| Power Supply            | DC24V / AC220 10A |
| Load Capacity           | DC24V / AC220 10A |
| Communication Interface | CAN /RS485        |
| Number of sockets       | ±1~5              |
| Protection level        | ±1P65             |
| Support cable OD        | ±4~9mm            |
| Communication Interface | RS485             |
| Default baud rate       | 9600 8 n 1        |
| Power                   | AC185~265V 1A     |