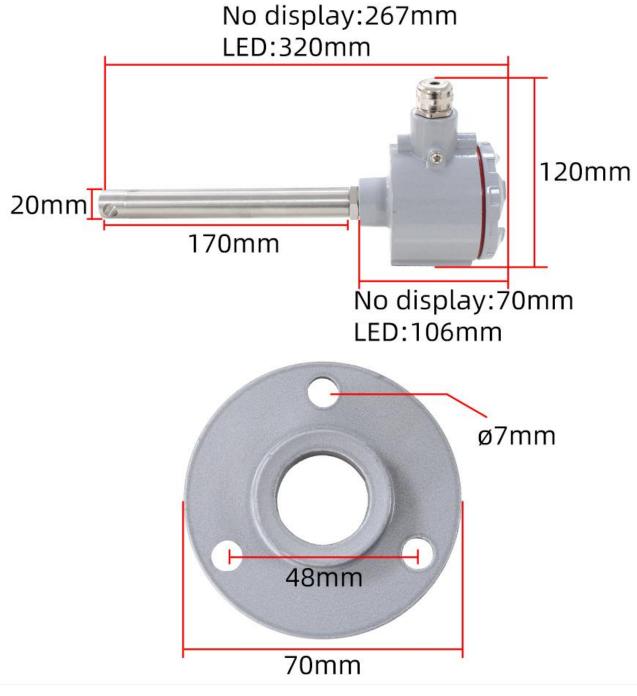

The internal use of high-precision sensing core and related devices to ensure high reliability and excellent long-term stability, can be customized RS232,RS485,CAN,4-20mA,DC0~5V\10V,ZIGBEE,Lora,WIFI,GPRS and other output methods.

#### **Technical Parameters**

| Parameter value |
|-----------------|
|-----------------|

🛃 KLHA

http://www.klha.com/

| Wind speed range        | 0~30m/s                |
|-------------------------|------------------------|
| Wind speed accuracy     | ±3%                    |
| Induction principle     | Thermal film induction |
| Communication Interface | DC4~20mA               |
| Power                   | DC12~24V 1A            |
| Running temperature     | -40~80°C               |
| Working humidity        | 5%RH~90%RH             |

### **Product Size**



How to wiring?



## ORIENTED DESIGN

Let the wind flow smoothly More accurate measurement data

## IP67 PROTECTIVE SHELL

Protect the internal circuit board Heat-resistant, cold-resistant and dust-proof





# FLANGE MOUNTING PLATE

Sensor installation is more convenient

| RS485 Wiring |    |          |  |  |
|--------------|----|----------|--|--|
| -            | RD | PWR+     |  |  |
|              | GN | PWR-     |  |  |
| -            | YE | RS485 A+ |  |  |
|              | BU | RS485 B- |  |  |

※Note: When wiring, connect the positive and negative poles of the power supply first, and then connect the signal line

**Application solution** 



How to use?



#### Disclaimer

This document provides all information about the product, does not grant any license to intellectual proper