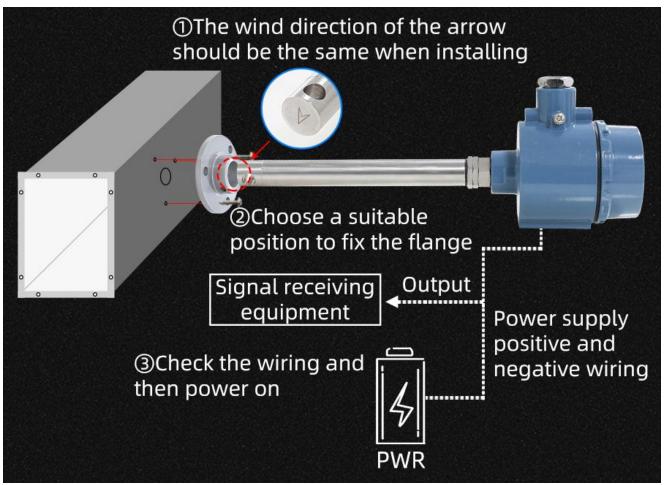

### **Product Size**

How to wiring?

## ORIENTED DESIGN

Let the wind flow smoothly More accurate measurement data

## IP67 PROTECTIVE SHELL

Protect the internal circuit board Heat-resistant, cold-resistant and dust-proof

# FLANGE MOUNTING PLATE

Sensor installation is more convenient

| RS485 Wiring |    |          |  |  |
|--------------|----|----------|--|--|
| -            | RD | PWR+     |  |  |
|              | GN | PWR-     |  |  |
| -            | YE | RS485 A+ |  |  |
|              | BU | RS485 B- |  |  |

※Note: When wiring, connect the positive and negative poles of the power supply first, and then connect the signal line

**Application solution** 

How to use?