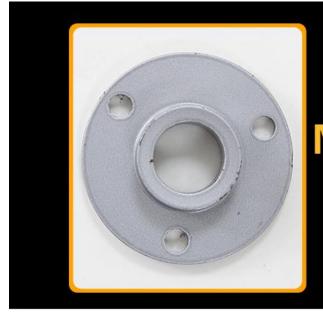

# FLANGE MOUNTING PLATE

Sensor installation is more convenient

| RS485 Wiring |    |          |  |  |
|--------------|----|----------|--|--|
| -            | RD | PWR+     |  |  |
|              | GN | PWR-     |  |  |
| -            | YE | RS485 A+ |  |  |
|              | BU | RS485 B- |  |  |