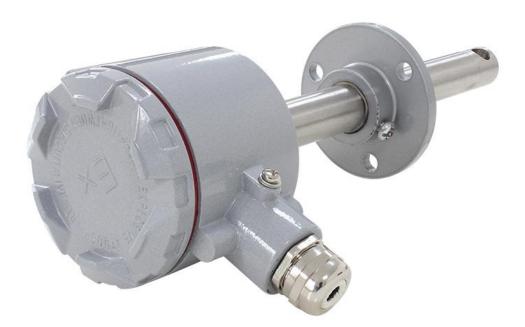

### 4-20MA High temperature hot air duct wind speed sensor

### **User Manual**

File Version: V21.2.15

KM37M90 using the standard DC4-20mA current output signal,easy access to PLC, DCS and other instruments or systems for monitoring wind speed state quantities. The internal use of high-precision sensing core and related devices to ensure high reliability and excellent long-term stability, can be customized RS232,RS485,CAN,4-20mA,DC0~5V\10V,ZIGBEE,Lora,WIFI,GPRS and other output methods.