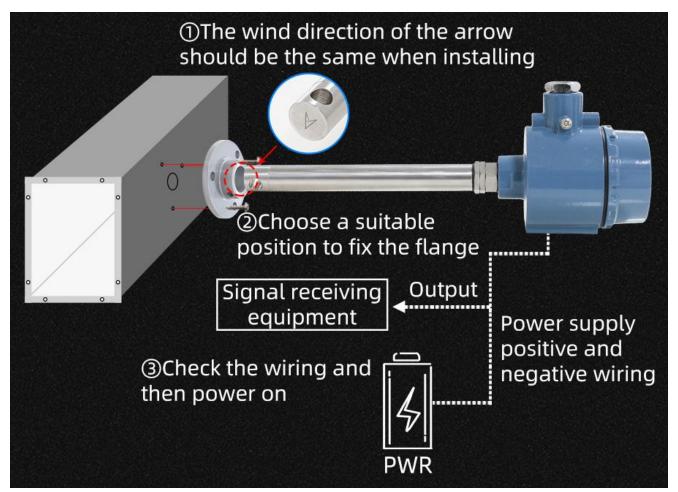

0-5V,DC0-10VMultiple output methods, the products are divided into the following models depending on the output method.

| Product model | output method |
|---------------|---------------|
| KM37V90V5     | DC0-5V        |
| KM37V90V10    | DC0-10V       |

### **Product Size**





How to wiring?





## ORIENTED DESIGN

Let the wind flow smoothly More accurate measurement data

# IP67 PROTECTIVE SHELL

Protect the internal circuit board Heat-resistant, cold-resistant and dust-proof







### FLANGE MOUNTING PLATE

Sensor installation is more convenient

RS485 Wiring

RD PWR+

GN PWR-

YE RS485 A+

BU RS485 B-

※Note: When wiring, connect the positive and negative poles of the power supply first, and then connect the signal line

**Application solution** 

### **INSTALLATION METHOD**





How to use?



### **Disclaimer**

This document provides all information about the product, does not grant any license to intellectual property, does not express or imply, and prohibits any other means of granting any intellectual property



rights, such as the statement of sales terms and conditions of this product, other issues. No liability is assumed. Furthermore, our company makes no warranties, express or implied, regarding the sale and use of this product, including the suitability for the specific use of the product, the marketability or the infringement liability for any patent, copyright or other intellectual property rights, etc. Product specifications and product descriptions may be modified at any time without notice.

#### **Contact Us**

Company: Shanghai Sonbest Industr