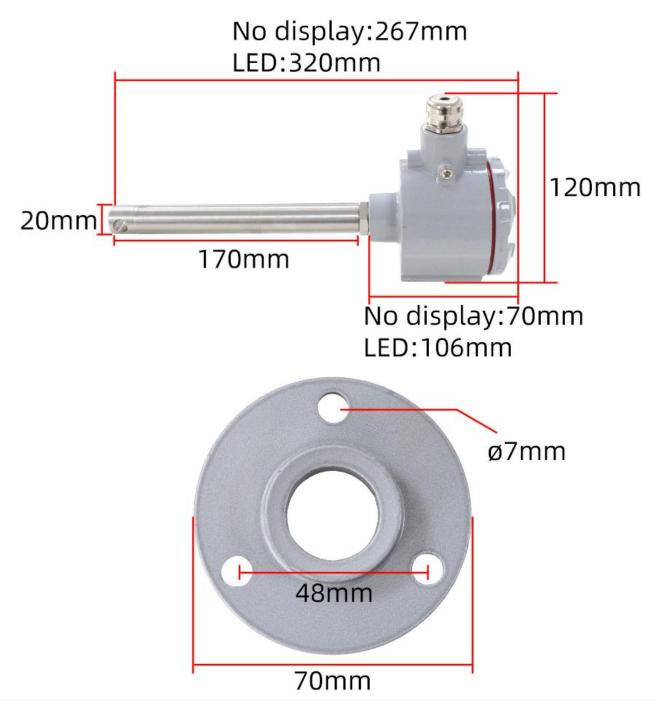

### **Product Size**

How to wiring?

### FLANGE MOUNTING PLATE

Sensor installation is more convenient

RS485 Wiring

RD PWR+

GN PWR-

YE RS485 A+

BU RS485 B-

※Note: When wiring, connect the positive and negative poles of the power supply first, and then connect the signal line