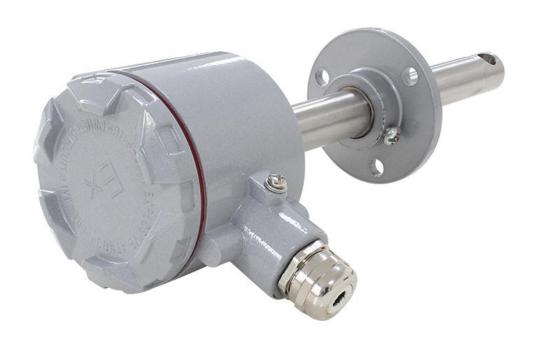

### **KM37V90**

## High temperature voltage type hot air duct wind speed sensor User Manual

File Version: V21.2.15

KM37V90 using the standard ,easy access to PLC, DCS and other instruments or systems for monitoring wind speed state quantities. The internal use of high-precision sensing core and related devices to ensure high reliability and excellent long-term stability, can be customized RS232,RS485,CAN,4-20mA,DC0~5V\10V,ZIGBEE,Lora,WIFI,GPRS and other output methods.

# IP67 PROTECTIVE SHELL

Protect the internal circuit board Heat-resistant, cold-resistant and dust-proof

### FLANGE MOUNTING PLATE

Sensor installation is more convenient

RS485 Wiring

RD PWR+

GN PWR-

YE RS485 A+

BU RS485 B-

※Note: When wiring, connect the positive and negative poles of the power supply first, and then connect the signal line