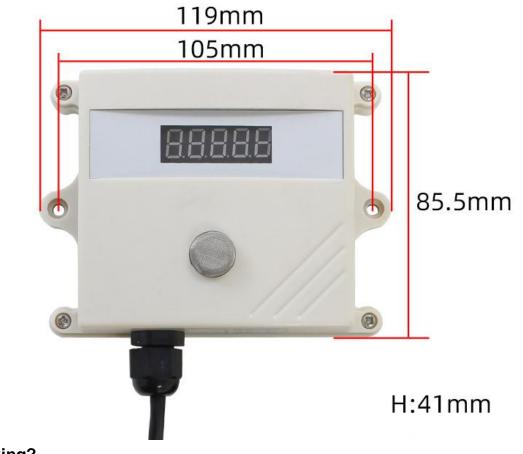

nia state quantities. The internal use of high-precision sensing core and related devices to ensure high reliability and excellent long-term stability,can be customized RS232,RS485,CAN,4-20mA,DC0~5V\10V,ZIGBEE,Lora,WIFI,GPRS and other output methods.

### **Technical Parameters**

| Technical parameter Parameter value |
|-------------------------------------|
|-------------------------------------|

SONBEST<sup>®</sup>

SD2130V-NH3 User Manual

http://www.sonbus.com/

| Brand               | SONBEST     |
|---------------------|-------------|
| NH3 range           | 0~150ppm    |
| NH3 accuracy        | ±15ppm      |
| Output Interface    | DC0~10V     |
| Power               | DC12~24V 1A |
| Running temperature | -40~80°C    |
| Working humidity    | 5%RH~90%RH  |

### **Product Size**



How to wiring?



# **PVC SHELL**

Environmentally friendly material, wear-resistant and durable Not easy to corrode, not easy to deform

# WATERPROOF TERMINAL

Tighten the terminal after wiring Anti-pull by mistake





## **Application solution**



How to use?

SONBEST

SD2130V-NH3 User Manual



### Disclaimer

This document provides all information about the product, does not grant any license to intellectual property, does not express or imply, and prohibits any other means of granting any intellectual property rights, such as the statement of sales terms and conditions of this product, other issues. No liability is assumed. Furthermore, our company makes no warranties, express or implied, regarding the sale and use of this product, including the suitability for the specific use of