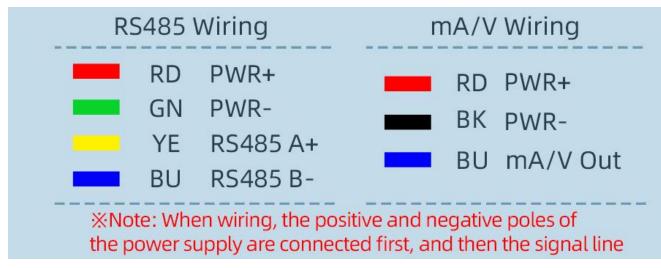

PRS and other output methods.

### **Technical Parameters**

| Technical parameter Parameter value |
|-------------------------------------|
|-------------------------------------|

SONBEST<sup>®</sup>

SD2130V-NH3 User Manual

http://www.sonbus.com/

| Brand               | SONBEST     |
|---------------------|-------------|
| NH3 range           | 0~150ppm    |
| NH3 accuracy        | ±15ppm      |
| Output Interface    | DC0~10V     |
| Power               | DC12~24V 1A |
| Running temperature | -40~80°C    |
| Working humidity    | 5%RH~90%RH  |

### **Product Size**



How to wiring?



# **PVC SHELL**

Environmentally friendly material, wear-resistant and durable Not easy to corrode, not easy to deform

# WATERPROOF TERMINAL

Tighten the terminal after wiring Anti-pull by mistake





## **Application solution**



How to use?

SONBEST

SD2130V-NH3 User Manual



### Disclaimer

This document provides all information about the product, does not grant any license to intellectual property, does not express or imply, and prohibits any other means of granting any intellectual property rights, such as the statement of sales terms and conditions of this product, other issues. No liability is assumed. Furthermore, our company makes no warranties, express or implied, regarding the sale and use of this product, including the suitability for the specific use of the product, the marketability or the infringement liability for any patent, copyright or other intellectual property rights, etc. Product specifications and product descriptions may be modified at any time without notic