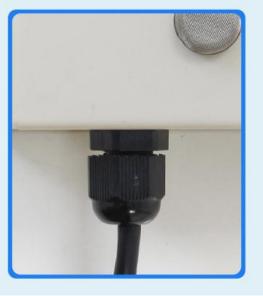

,GPRS and other output methods.

### **Technical Parameters**

| Technical parameter Parameter value |
|-------------------------------------|
|-------------------------------------|

SONBEST<sup>®</sup>

SD2130V-NH3 User Manual

http://www.sonbus.com/

| Brand               | SONBEST     |
|---------------------|-------------|
| NH3 range           | 0~150ppm    |
| NH3 accuracy        | ±15ppm      |
| Output Interface    | DC0~10V     |
| Power               | DC12~24V 1A |
| Running temperature | -40~80°C    |
| Working humidity    | 5%RH~90%RH  |

### **Product Size**



How to wiring?



# **PVC SHELL**

Environmentally friendly material, wear-resistant and durable Not easy to corrode, not easy to deform

# WATERPROOF TERMINAL

Tighten the terminal after wiring Anti-pull by mistake





## **Application solution**



How to use?

SONBEST

SD2130V-NH3 User Manual



### Disclaimer

This document provides all information about the product, does not grant any license to intellectual property, does not express or imply, and prohibits any other means of granting any intellectual property rights, such as the statement of sales terms and conditions of this product, other issues. No liability is assumed. Furthermore, our company makes no warranties, express or implied, regarding the sale and use of this product, including the suitability for the specific use of the product, the marketability or the infringement liability for any patent, copyright or other intellectual property rights, etc. Product specifications and product descriptions may be modified at any time without not