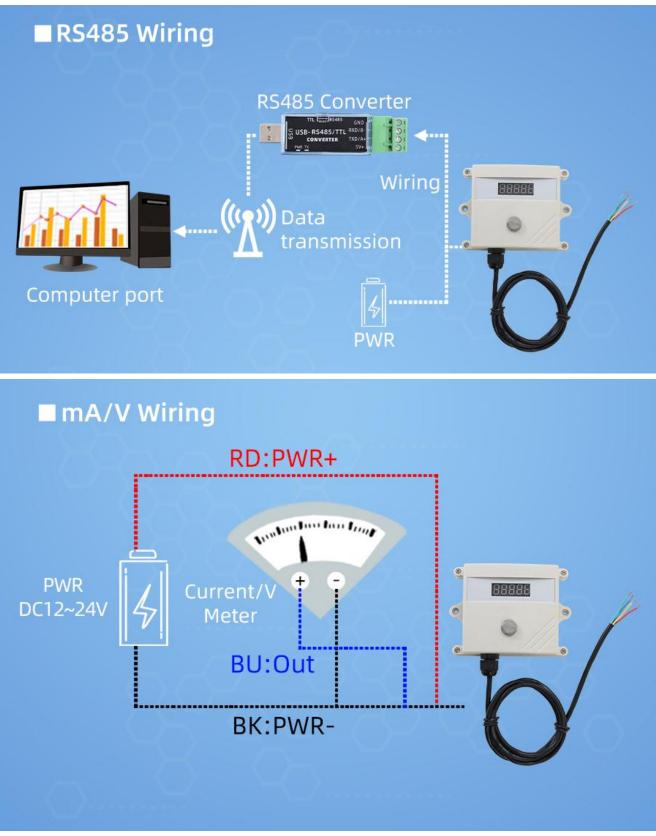

### **Technical Parameters**

| Technical parameter Parameter value |
|-------------------------------------|
|-------------------------------------|

SONBEST<sup>®</sup>

SD2130V-NH3 User Manual

http://www.sonbus.com/

| Brand               | SONBEST     |
|---------------------|-------------|
| NH3 range           | 0~150ppm    |
| NH3 accuracy        | ±15ppm      |
| Output Interface    | DC0~10V     |
| Power               | DC12~24V 1A |
| Running temperature | -40~80°C    |
| Working humidity    | 5%RH~90%RH  |

### **Product Size**



How to wiring?



# **PVC SHELL**

Environmentally friendly material, wear-resistant and durable Not easy to corrode, not easy to deform

# WATERPROOF TERMINAL

Tighten the terminal after wiring Anti-pull by mistake





## **Application solution**



How to use?

SONBEST

SD2130V-NH3 User Manual



### Disclaimer

This document provides all information about the product, does not grant any license to intellectual property, does not express or imply, and prohibits any other means of granting any intellectual property rights, such as the statement of sales terms and conditions of this product, other issues. No liability is assumed. Furthermore, our company makes no warranties, express or implied, regarding the sale and use of this product, including the suitability for the specific use of the product, the marketability or the infringement liability for any patent, copyright or other intellectual property rights, etc. Product specifications and product descriptions may be modified at any time without notice.

#### **Contact Us**

Compan