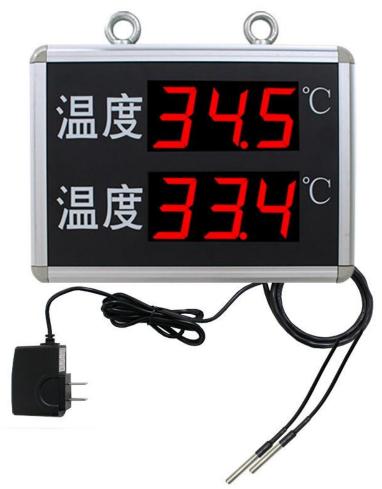

### **User Manual**

SD8202B using the standard RS485 bus MODBUS-RTU protocol, easy access to PLC, DCS and other instruments or systems for monitoring temperature state quantities. The internal use of high-precision sensing core and related devices to ensure high reliability and excellent long-term stability, can be customized RS232,RS485,CAN,4-20mA,DC0~5V\10V,ZIGBEE,Lora,WIFI,GPRS and other output methods.

### **Technical Parameters**

| Technical parameter            | Parameter value |
|--------------------------------|-----------------|
| Brand                          | SONBEST         |
| Temperature measuring range    | -30℃~85℃        |
| Temperature measuring accuracy | ±0.5℃ @25℃      |
| Communication Interface        | RS485           |
| Default baud rate              | 9600 8 n 1      |
| Power                          | DC9~24V 1A      |
| Display                        | LED             |
| Running temperature            | -30~85℃         |
| Working humidity               | 5%RH~90%RH      |