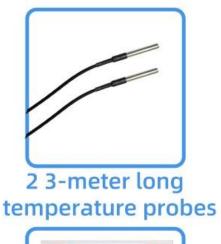

# Sensor wiring

1 VCC

2 GND

3 signal line

It is mainly used for on-site real-time measurement of various temperatures in the environment, weather stations, workplaces, buildings, and workshops