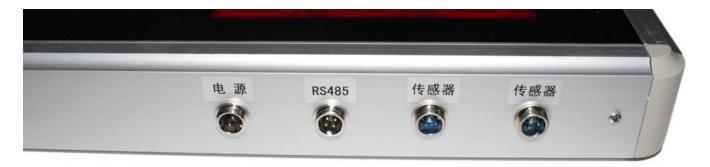

# Power wiring

1 Positive of power

2 Negative of power

# RS485 wiring

1 A+ RS485+

2 B- RS485-

## **Wiring instructions**

In the case of broken wires, wire the wires as shown in the figure. If the product itself has no leads, the core color is for reference.

How to use?

# Sensor wiring

1 VCC

2 GND

3 signal line

It is mainly used for on-site real-time measurement of various temperatures in the environment, weather stations, workplaces, buildings, and workshops