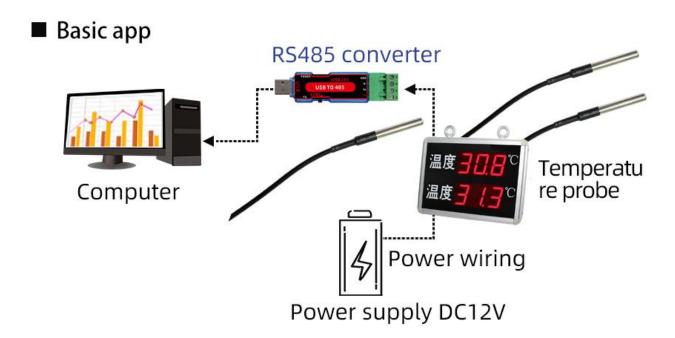

efault baud rate              | 9600 8 n 1      |
| Power                          | DC9~24V 1A      |
| Display                        | LED             |
| Running temperature            | -30~85℃         |
| Working humidity               | 5%RH~90%RH      |

## **Product Size**







# Power wiring

1 Positive of power

2 Negative of power

# RS485 wiring

1 A+ RS485+

2 B- RS485-

## **Wiring instructions**

In the case of broken wires, wire the wires as shown in the figure. If the product itself has no leads, the core color is for reference.

How to use?

# Sensor wiring

1 VCC

2 GND

3 signal line



It is mainly used for on-site real-time measurement of various temperatures in the environment, weather stations, workplaces, buildings, and workshops



## **Application solution**



#### **Product List**





bulletin board
(Including DC12V 1A power supply)





certificate

# **Communication Protocol Disclaimer**

This document provides all information about the product, does not grant any license to intellectual property, does not express or imply, and prohibits any other means of granting any intellectual property rights, such as the statement of sales terms and conditions of this product, other issues. No liability is assumed. Furthermore, our company makes no warranties, express or implied, regarding the sale and use of this product, including the suitability for the specific use of the product, the marketability or the infringement liability for any patent, copyright or other intellectual property rights, etc. Product specifications and product descriptions ma