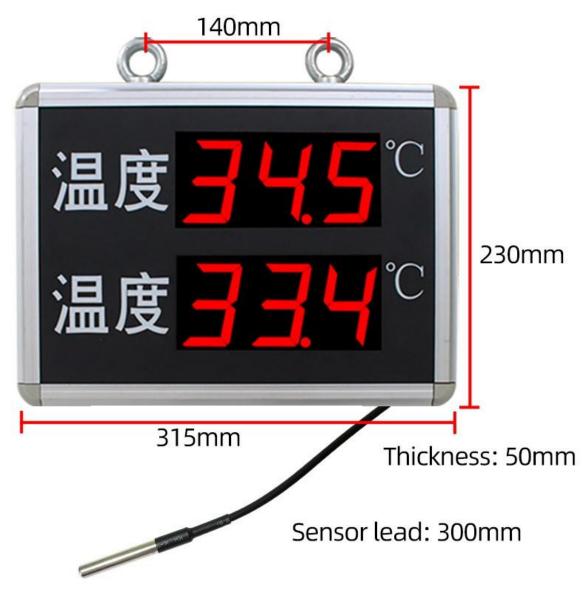

to ensure high reliability and excellent long-term stability, can be customized RS232,RS485,CAN,4-20mA,DC0~5V\10V,ZIGBEE,Lora,WIFI,GPRS and other output methods.



### **Technical Parameters**

| Technical parameter            | Parameter value |
|--------------------------------|-----------------|
| Brand                          | SONBEST         |
| Temperature measuring range    | -30℃~85℃        |
| Temperature measuring accuracy | ±0.5℃ @25℃      |
| Communication Interface        | RS485           |
| Default baud rate              | 9600 8 n 1      |
| Power                          | DC9~24V 1A      |
| Display                        | LED             |
| Running temperature            | -30~85℃         |
| Working humidity               | 5%RH~90%RH      |

## **Product Size**







# Power wiring

1 Positive of power

2 Negative of power

# RS485 wiring

1 A+ RS485+

2 B- RS485-

## **Wiring instructions**

In the case of broken wires, wire the wires as shown in the figure. If the product itself has no leads, the core color is for reference.

How to use?

# Sensor wiring

1 VCC

2 GND

3 signal line



It is mainly used for on-site real-time measurement of various temperatures in the environment, weather stations, workplaces, buildings, and workshops



## **Application solution**



#### **Product List**





bulletin board
(Including DC12V 1A power supply)





certificate

# **Communication Protocol Disclaimer**

This document provides all information about the product, does not grant any license to intellectual property, does not express or imply, and prohi