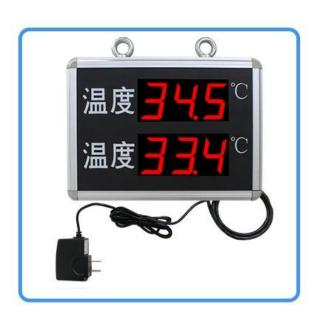

## **SD8202B**

# SD8202B Large-screen LED displays datasheet

### **User Manual**

SD8202B using the standard RS485 bus MODBUS-RTU protocol, easy access to PLC, DCS and other instruments or systems for monitoring temperature state quantities. The internal use of high-precision sensing core and related devices to ensure high reliability and excellent long-term stability, can be customized RS232,RS485,CAN,4-20mA,DC0~5V\10V,ZIGBEE,Lora,WIFI,GPRS and other output methods.

### **Technical Parameters**

| Technical parameter            | Parameter value |
|--------------------------------|-----------------|
| Brand                          | SONBEST         |
| Temperature measuring range    | -30℃~85℃        |
| Temperature measuring accuracy | ±0.5℃ @25℃      |
| Communication Interface        | RS485           |
| Default baud rate              | 9600 8 n 1      |
| Power                          | DC9~24V 1A      |
| Display                        | LED             |
| Running temperature            | -30~85℃         |
| Working humidity               | 5%RH~90%RH      |