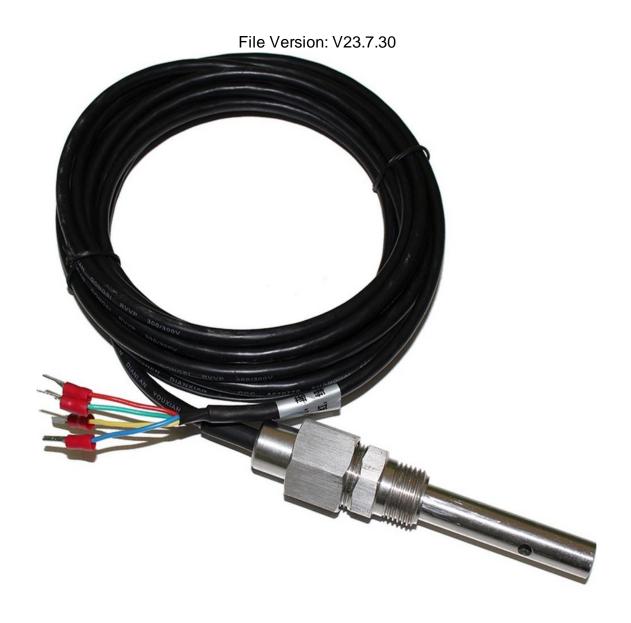

In the case of broken wires, wire the wires as shown in the figure. If the product itself has no leads, the core color is for reference.