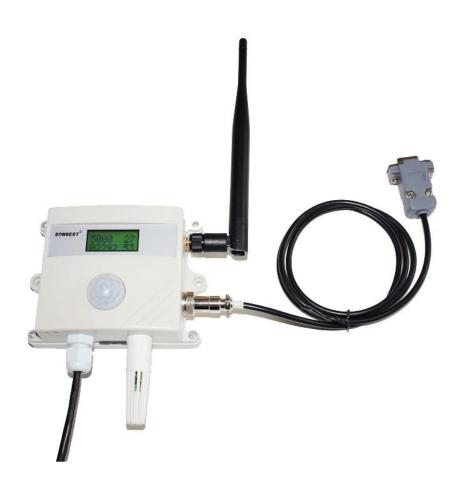

# SG2190D GPRS wireless CO2, illumination, temperature and hu User Manual

File Version: V23.8.3

SG2190D using the standard GPRS Wireless Interface, easy access to PLC, DCS and other instruments or systems for monitoring temperature, humidity, carbon dioxide, illuminance state quantities. The internal use of high-precision sensing core and related devices to ensure high reliability and excellent long-term stability, can be customized

RS232,RS485,CAN,4-20mA,DC0~5V\10V,ZIGBEE,Lora,WIFI,GPRS and other output methods.

# **Technical Parameters**

| Technical parameter            | Parameter value |
|--------------------------------|-----------------|
| Brand                          | SONBEST         |
| Temperature measuring range    | -30℃~80℃        |
| Temperature measuring accuracy | ±0.5℃ @25℃      |
| Humidity measuring range       | 0~100%RH        |
| Humidity accuracy              | ±3%RH @25℃      |
| CO2 range                      | 0~5000ppm       |
| CO2 accuracy                   | ±100ppm         |
| Illuminance measuring range    | 0~65535Lux      |
| Illuminance allow deviation    | ±7%             |
| Repeatability test             | ±5%             |
| Illuminance detection chip     | Import digital  |
| Wavelength range               | 380nm~730nm     |
| Communication Interface        | GPRS            |
| Default baud rate              | 9600 8 n 1      |
| Power                          | DC9~24V 1A      |
| Display                        | LED             |
| Running temperature            | -30~85℃         |
| Working humidity               | 5%RH~90%RH      |
|                                |                 |
|                                |                 |
|                                |                 |