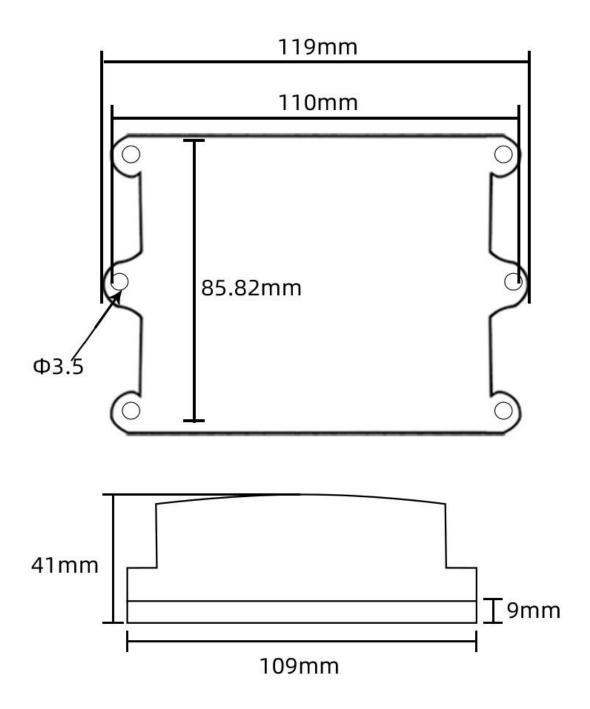

| ±100ppm         |
| Illuminance measuring range    | 0~65535Lux      |
| Illuminance allow deviation    | ±7%             |
| Repeatability test             | ±5%             |
| Illuminance detection chip     | Import digital  |
| Wavelength range               | 380nm~730nm     |
| Communication Interface        | GPRS            |
| Default baud rate              | 9600 8 n 1      |
| Power                          | DC9~24V 1A      |
| Display                        | LED             |
| Running temperature            | -30~85℃         |
| Working humidity               | 5%RH~90%RH      |
|                                |                 |
|                                |                 |
|                                |                 |

# **Product Size**





## Wiring instructions

In the case of broken wires, wire the wires as shown in the figure. If the product itself has no leads, the core color is for reference.

### **Disclaimer**

This document provides all information about the product, does not grant any license to intellectual property, does not express or imply, and prohibits any other means of granting any intellectual property rights, such as the statement of sales terms and conditions of this product, other issues. No liability is assumed. Furthermore, our company makes no warranties, express or implied, regarding the sale and use of this product, including the suitability for the specific use of the product, the marketability or the



infringement liability for any patent, copyright or other intellectual property rights, etc.