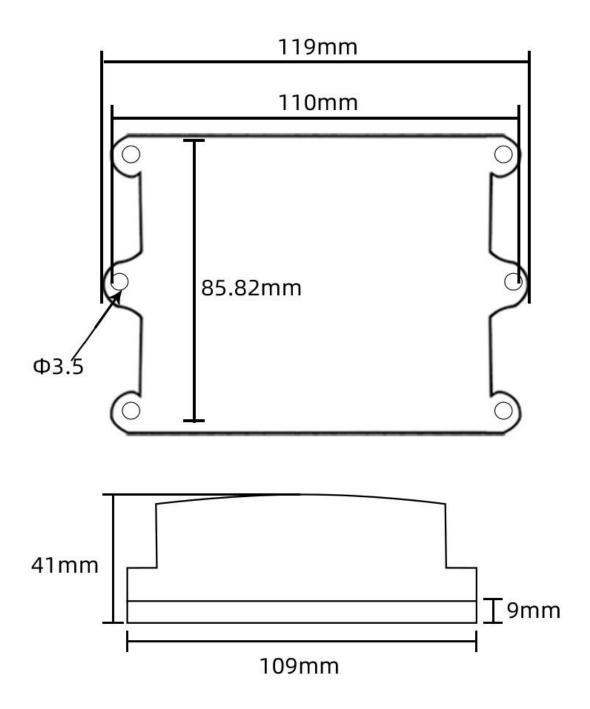

test             | ±5%                          |
| Illuminance detection chip     | Import digital               |
| Wavelength range               | 380nm~730nm                  |
| Communication Interface        | GPRS                         |
| Default baud rate              | 9600 8 n 1                   |
| Power                          | DC9~24V 1A                   |
| Display                        | LED                          |
| Running temperature            | -30~85℃                      |
| Working humidity               | 5%RH~90%RH                   |
|                                |                              |
|                                |                              |
|                                |                              |

# **Product Size**





## Wiring instructions

In the case of broken wires, wire the wires as shown in the figure. If the product itself has no leads, the core color is for reference.

### **Disclaimer**

This document provides all information about the product, does not grant any license to intellectual property, does not express or imply, and prohibits any other means of granting any intellectual property rights, such as the statement of sales terms and conditions of this product, other issues. No liability is assumed. Furthermore, our company makes no warranties, express or implied, regarding the sale and use of this product, including the suitability for the specific use of the product, the marketability or the



infringement liability for any patent, copyright or other intellectual property rights, etc.