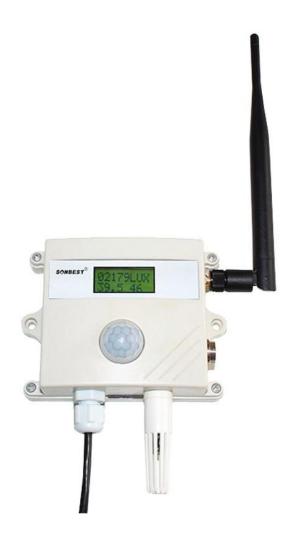

# SG2192D GPRS wireless illumination, temperature and humidit User Manual

File Version: V23.8.4

SG2192D using the standard GPRS Wireless Interface, easy access to PLC, DCS and other instruments or systems for monitoring temperature, humidity, illuminance state quantities. The internal use of high-precision sensing core and related devices to ensure high reliability and excellent long-term stability, can be customized RS232, RS485, CAN, 4-20mA, DC0~5V\10V, ZIGBEE, Lora, WIFI, GPRS and other output methods.

# **Technical Parameters**

| Technical parameter            | Parameter value              |
|--------------------------------|------------------------------|
| Brand                          | SONBEST                      |
| Temperature measuring range    | -30℃~80℃                     |
| Temperature measuring accuracy | ±0.5℃ @25℃                   |
| Humidity measuring range       | 0~100%RH                     |
| Humidity accuracy              | $\pm 3$ %RH @25 $^{\circ}$ C |
| Illuminance measuring range    | 0~65535Lux                   |
| Illuminance allow deviation    | ±7%                          |
| Repeatability test             | ±5%                          |
| Illuminance detection chip     | Import digital               |
| Wavelength range               | 380nm~730nm                  |
| Communication Interface        | GPRS                         |
| Default baud rate              | 9600 8 n 1                   |
| Power                          | DC9~24V 1A                   |
| Display                        | LED                          |
| Running temperature            | -30~85℃                      |
| Working humidity               | 5%RH~90%RH                   |
|                                |                              |
|                                |                              |
|                                |                              |