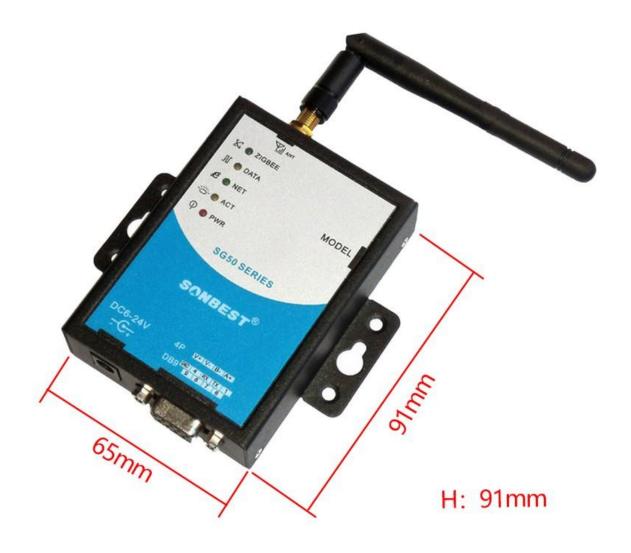

ther output methods.

## **Technical Parameters**

| Technical parameter           | Parameter value |
|-------------------------------|-----------------|
| Brand                         | SONBEST         |
| Moisture measuring range      | 0~100%          |
| Moisture measuring accuracy   | ±3% @25℃        |
| Moisture Temperature range    | -30℃~80℃        |
| Moisture Temperature accuracy | ±0.5℃ @25℃      |
| Communication Interface       | GPRS            |
| Default baud rate             | 9600 8 n 1      |
| Power                         | DC9~24V 1A      |
| Running temperature           | -30~85℃         |
| Working humidity              | 5%RH~90%RH      |
|                               |                 |
|                               |                 |

# **Product Size**



## Wiring instructions

In the case of broken wires, wire the wires as shown in the figure. If the product itself has no leads, the core color is for reference.

### **Disclaimer**

This document provides all information about the product, does not grant any license to intellectual property, does not express or imply, and prohibits any other means of granting any intellectual property rights, such as the statement of sales terms and conditions of this product, other issues. No liability is assumed. Furthermore, our company makes no warranties, express or implied, regarding the sale and use of this product, including the suitability for the specific use of the product, the marketability or the infringement liability for any patent, copyright or other intellectual property rights, etc. Pro