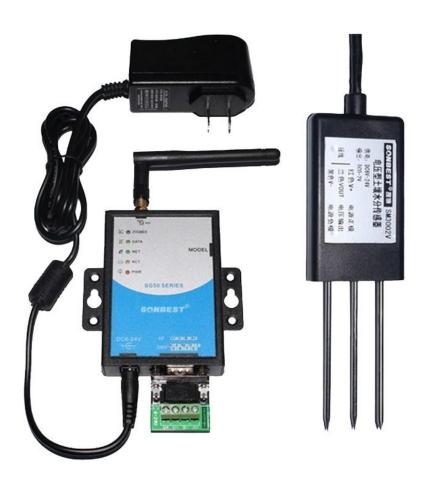

# GPRS soil moisture temperature integrated sensor User Manual

File Version: V23.8.4

SG5030V-3002 using the standard GPRS Wireless Interface, easy access to PLC, DCS and other instruments or systems for monitoring soil Moisture, soil temperature state quantities. The internal use of high-precision sensing core and related devices to ensure high reliability and excellent long-term stability, can be customized RS232, RS485, CAN, 4-20mA, DC0~5V\10V, ZIGBEE, Lora, WIFI, GPRS and other output methods.

## Wiring instructions

In the case of broken wires, wire the wires as shown in the figure. If the product itself has no leads, the core color is for reference.