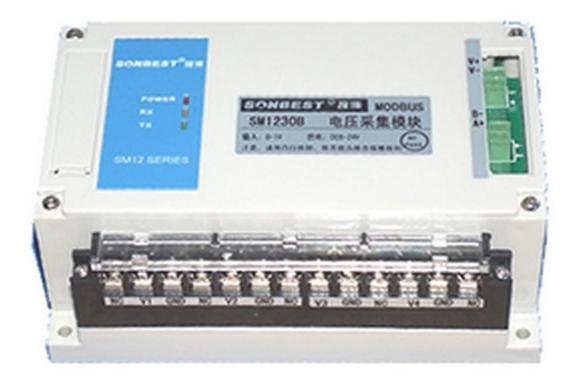

# RS485 bus 8-channel voltage acquisition module User Manual

File Version: V21.4.24

SM1230B-8 using the standard RS485 bus MODBUS-RTU protocol, easy access to PLC, DCS and other instruments or systems for monitoring DC5Vvoltage state quantities. The internal use of high-precision sensing core and related devices to ensure high reliability and excellent long-term stability, can be customized RS232, RS485, CAN, 4-20mA, DC0~5V\10V, ZIGBEE, Lora, WIFI, GPRS and other output methods.

#### **Technical Parameters**

| Brand                   | SONBEST        |
|-------------------------|----------------|
| Input Signal            | DC0~5V voltage |
| Communication Interface | RS485          |
| Default baud rate       | 9600 8 n 1     |
| Power                   | DC9~24V 1A     |
| Running temperature     | -40~80°C       |
| Working humidity        | 5%RH~90%RH     |

| ID | Core color | Identification | Note     |
|----|------------|----------------|----------|
| 1  | Red        | V+             | Power +  |
| 2  | Green      | V-             | Power -  |
| 3  | Yellow     | A+             | RS485 A+ |
| 4  | Blue       | B-             | RS485 B- |