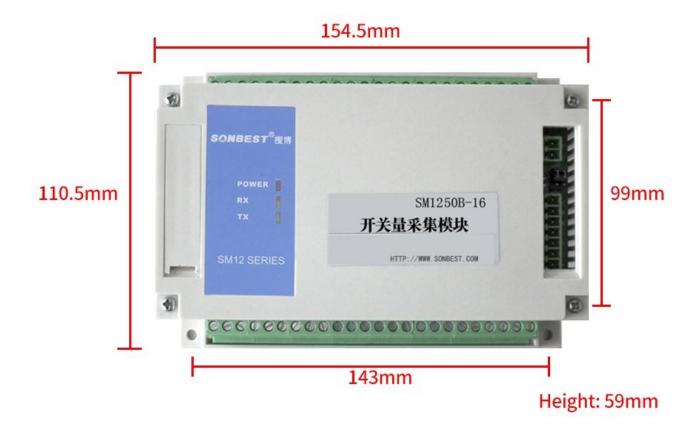

otocol,easy access to PLC,DCS and other instruments or systems for monitoring 开关量 state quantities. The internal use of high-precision sensing core and related devices to ensure high reliability and excellent long-term stability, can be customized RS232,RS485,CAN,4-20mA,DC0~5V\10V,ZIGBEE,Lora,WIFI,GPRS and other output methods.

#### **Technical Parameters**

| Technical parameter     | Parameter value |
|-------------------------|-----------------|
| Brand                   | SONBEST         |
| Input Signal            | Switch/Dry Node |
| Communication Interface | RS485           |
| Default baud rate       | 9600 8 n 1      |
| Power                   | DC9~24V 1A      |
| Running temperature     | -30~85℃         |
| Working humidity        | 5%RH~90%RH      |

#### **Product Size**



### Wiring instructions

In the case of broken wires, wire the wires as shown in the figure. If the product itself has no leads, the core color is for reference.

### **Application solution**

# Smart agriculture example

Convert the data of each analog instrument into a digital signal, Transmission to the control device via RS485



How to use?

The switching acquisition module can be used in intelligent industry, environmental monitoring, distribution box, agriculture, home, construction site and other occasions that require converters



**Product List** 



Switching acquisition module



## Reminder card



Certificate

# **Communication Protocol Disclaimer**

This document provides all information about the product, does not grant any license to intellectual property, does not expr