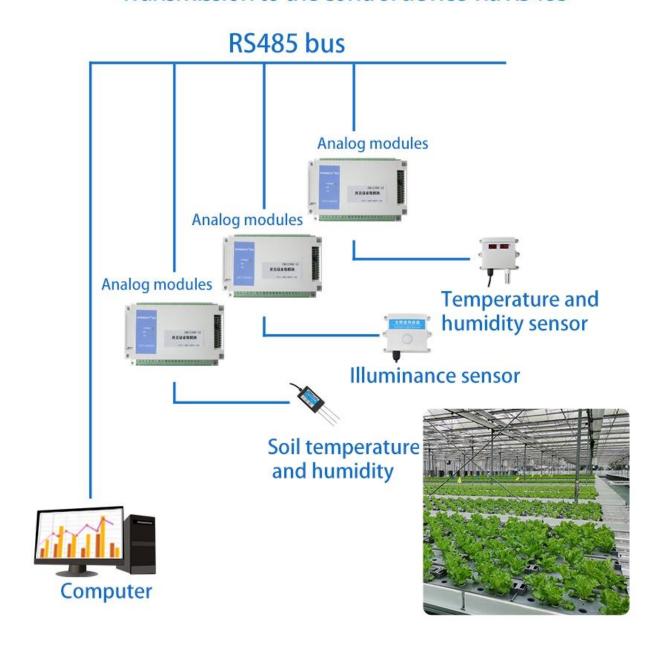

### **Application solution**

# Smart agriculture example

Convert the data of each analog instrument into a digital signal, Transmission to the control device via RS485

How to use?

The switching acquisition module can be used in intelligent industry, environmental monitoring, distribution box, agriculture, home, construction site and other occasions that require converters