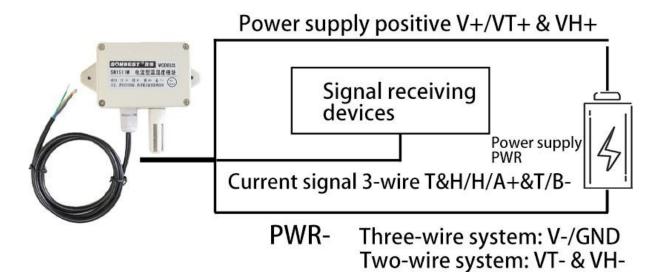

# **Product Size**

In the case of broken wires, wire the wires as shown in the figure. If the product itself has no leads, the core color is for reference.

# **Application solution**

■ RS485 Communication ■