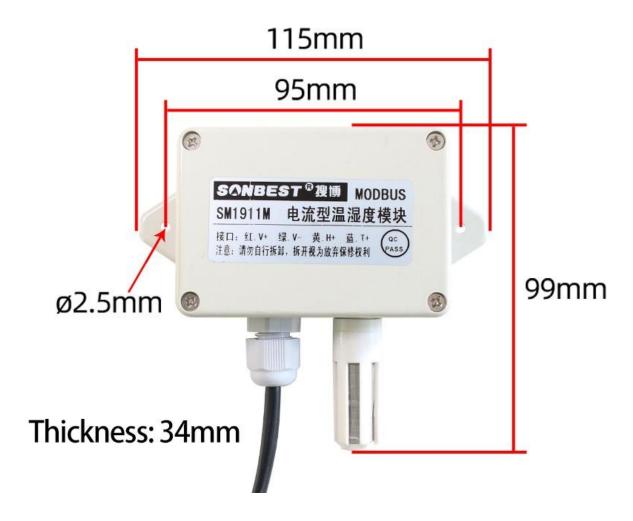

# **Product Size**

In the case of broken wires, wire the wires as shown in the figure. If the product itself has no leads, the core color is for reference.