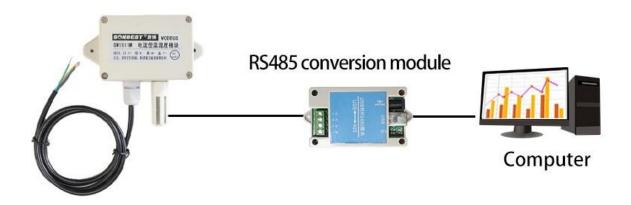

uring range       | 0~100%RH        |
| Humidity accuracy              | ±3%RH @25℃      |
| Power                          | DC12~24V 1A     |
| Running temperature            | -30~85℃         |
| Working humidity               | 5%RH~90%RH      |
|                                |                 |

# **Product Size**



In the case of broken wires, wire the wires as shown in the figure. If the product itself has no leads, the core color is for reference.

## How to use?



The current temperature and humidity module can be widely used to measure wind speed in greenhouses, environmental protection, weather stations, construction projects, docks, breeding environments, power plant flue gas treatment, clean rooms and other scenarios



# **Application solution**

■ RS485 Communication ■





# ■ DC0~5V/10V VOLTAGE ■



# ■ 4~20MA CURRENT ■



**Product List** 





Protective voltage type temperature and humidity sensor



Reminder card



Certificate

## **Disclaimer**

This document provides all information about the product, does not grant any license to intellectual property, does not express or imply, and prohibits any other means of granting any intellectual property rights, such as the statement of sales terms and conditions of this product, other issues. No liability is assumed. Furthermore, our company makes no warranties, express or implied, regarding the sale and use of this product, including the suitability for the specific use of the product, the marketability or the infringement liability for any patent, copyright or other intellectual property rights, etc.