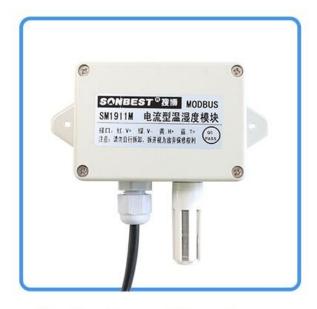

# **SM1911V**

# Protective voltage type temperature and humidity sensor User Manual

File Version: V23.7.30

SM1911V using the standard ,easy access to PLC, DCS and other instruments or systems for monitoring temperature,humidity state quantities. The internal use of high-precision sensing core and related devices to ensure high reliability and excellent long-term stability, can be customized RS232,RS485,CAN,4-20mA,DC0~5V\10V,ZIGBEE,Lora,WIFI,GPRS and other output methods.

# ■ 4~20MA CURRENT ■

**Product List** 

Protective voltage type temperature and humidity sensor

Reminder card

Certificate