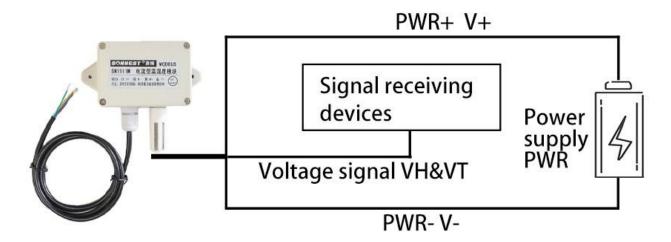

# ■ DC0~5V/10V VOLTAGE ■

# ■ 4~20MA CURRENT ■

**Product List** 

Protective voltage type temperature and humidity sensor

Reminder card

Certificate