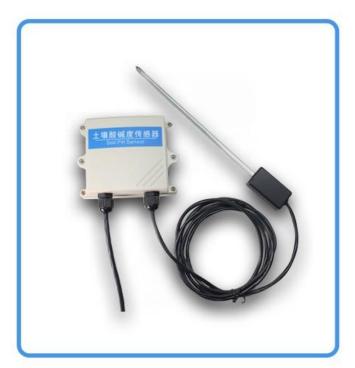

## SM2120M

# 4-20mA current type soil pH sensor

## **User Manual**

File Version: V23.8.8

SM2120M using the standard DC4-20mA current output signal, easy access to PLC, DCS and other instruments or systems for monitoring soil pH state quantities. The internal use of high-precision sensing core and related devices to ensure high reliability and excellent long-term stability, can be customized RS232, RS485, CAN, 4-20mA, DC0~5V\10V, ZIGBEE, Lora, WIFI, GPRS and other output methods.

#### **Product Size**