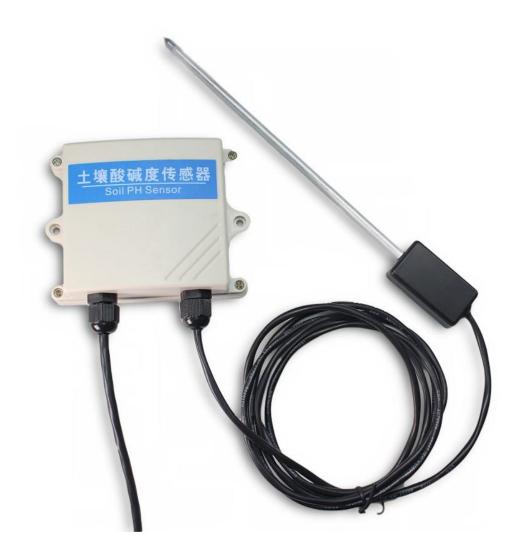

## SM2120M

# 4-20mA current type soil pH sensor

# pH sensor (without converter, without power supply)