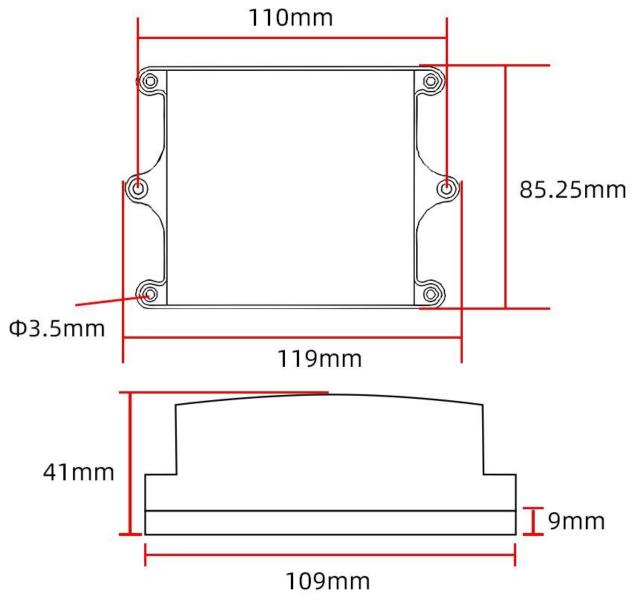

other instruments or systems for monitoring soil pH state quantities. The internal use of high-precision sensing core and related devices to ensure high reliability and excellent long-term stability, can be customized RS232, RS485, CAN, 4-20mA, DC0~5V\10V, ZIGBEE, Lora, WIFI, GPRS and other output methods.

#### **Technical Parameters**

SONBEST<sup>®</sup>

| Technical parameter     | Parameter value |
|-------------------------|-----------------|
| Brand                   | SONBEST         |
| PH range                | 4~8             |
| PH accuracy             | ±1              |
| Communication Interface | DC4~20mA        |
| Power                   | DC12~24V 1A     |
| Running temperature     | -30~85℃         |
| Working humidity        | 5%RH~90%RH      |

#### **Product Size**



### **Wiring instructions**

In the case of broken wires, wire the wires as shown in the figure. If the product itself has no leads, the core color is for reference.

#### How to use?

pH sensors are widely used in wastewater treatment, purified water, circulating water, boiler water and other systems, as well as PH value detection in electronics, aquaculture, food, printing and dyeing, electroplating, pharmaceutical, fermentation, chemical and other fields, and environmental monitoring and remote system applications such as surface water and pollution source discharge



**Application solution** 





## **Product List**





# pH sensor (without converter, without power supply)

#### Disclaimer

This document provides all information about the product, does not grant any license to int