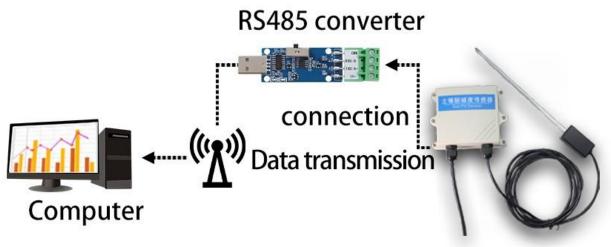

### **Wiring instructions**

In the case of broken wires, wire the wires as shown in the figure. If the product itself has no leads, the core color is for reference.