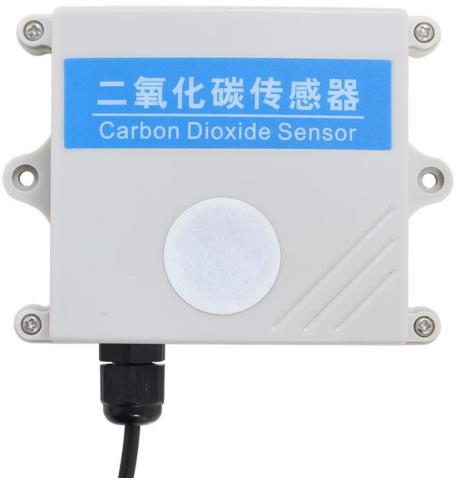

# Current type 4-20mA carbon dioxide sensor User Manual

File Version: V21.12.10

SM2130M-CO2 using the standard DC4-20mA current output signal, easy access to PLC, DCS and other instruments or systems for monitoring carbon dioxide state quantities. The internal use of high-precision sensing core and related devices to ensure high reliability and excellent long-term stability, can be customized RS232, RS485, CAN, 4-20mA, DC0~5V\10V, ZIGBEE, Lora, WIFI, GPRS and other output methods.