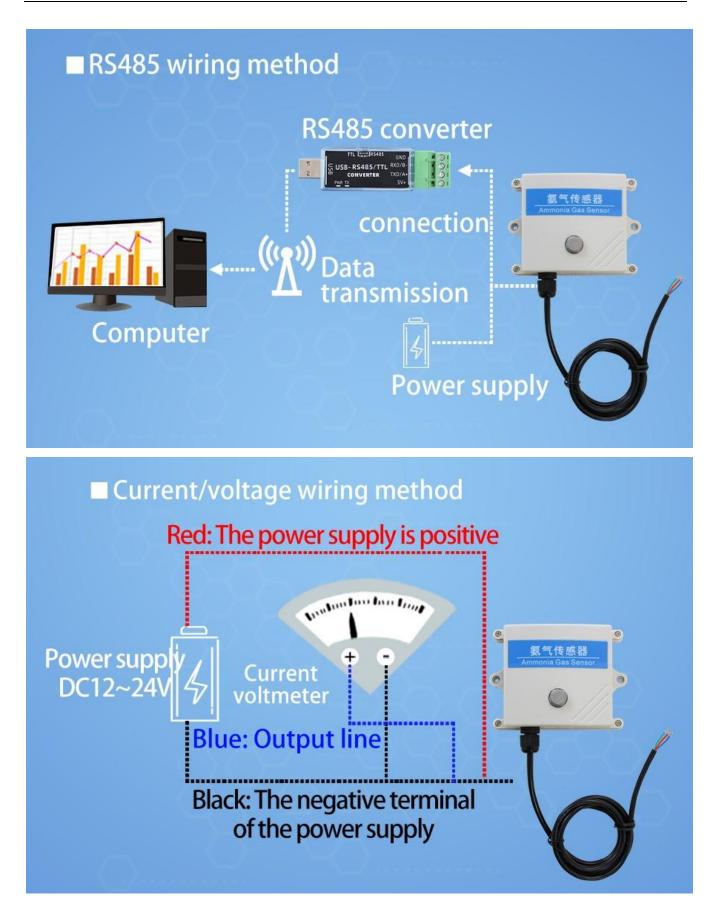

value |
|-------------------------|-----------------|
| Brand                   | SONBEST         |
| NH3 range               | 0~100ppm        |
| NH3 accuracy            | ±15ppm          |
| Communication Interface | DC4~20mA        |
| Power                   | DC12~24V 1A     |
| Running temperature     | -30~85℃         |
| Working humidity        | 5%RH~90%RH      |

**Product Size** 



Wiring instructions

In the case of broken wires, wire the wires as shown in the figure. If the product itself has no leads, the core color is for reference.

#### How to use?

## Real-time monitoring every day, wide range of application, efficient detection, stable and reliable, can be applied to libraries, museums, warehouses, shopping malls and other indoor environments



Application solution



# The sensor is fixed to the ceiling using the ceiling mounting method



**Product List** 



#### Disclaimer

This document provides all information about the product, does not grant any license to intellectual property, does not express or imply, and prohibits any other means of granting any intellectual property rights, such as the statement of sales terms and conditions of this product, other issues. No liability is assumed. Furthermore, our company makes no warranties, express or implied, regarding the sale and use of this product, including the suitability for the specific use of the product, the marketability or the infringement liability for any patent, copyright or other intellectual property rights, etc. Product specifications and product descriptions may be modified at any ti