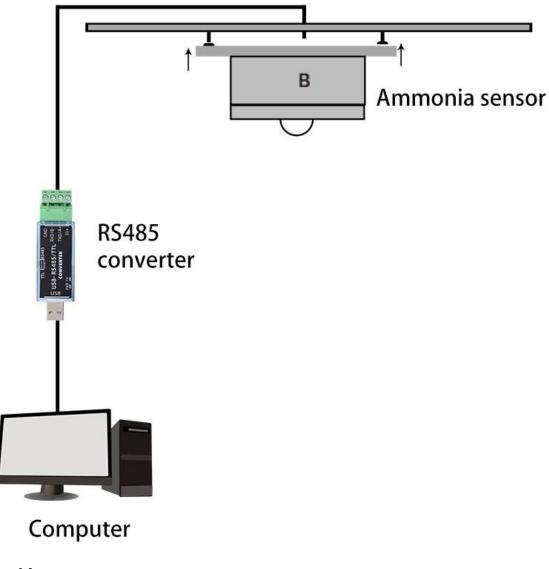

## Real-time monitoring every day, wide range of application, efficient detection, stable and reliable, can be applied to libraries, museums, warehouses, shopping malls and other indoor environments

Application solution

# The sensor is fixed to the ceiling using the ceiling mounting method

**Product List** 