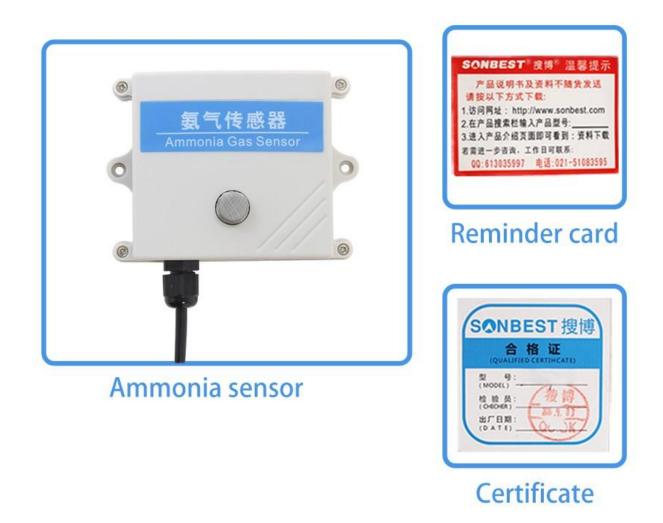

# The sensor is fixed to the ceiling using the ceiling mounting method

**Product List** 