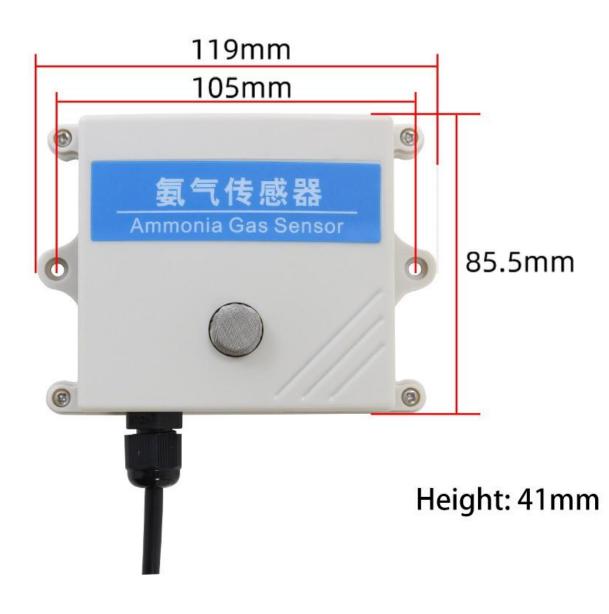

**Product Size** 

Wiring instructions

In the case of broken wires, wire the wires as shown in the figure. If the product itself has no leads, the core color is for reference.