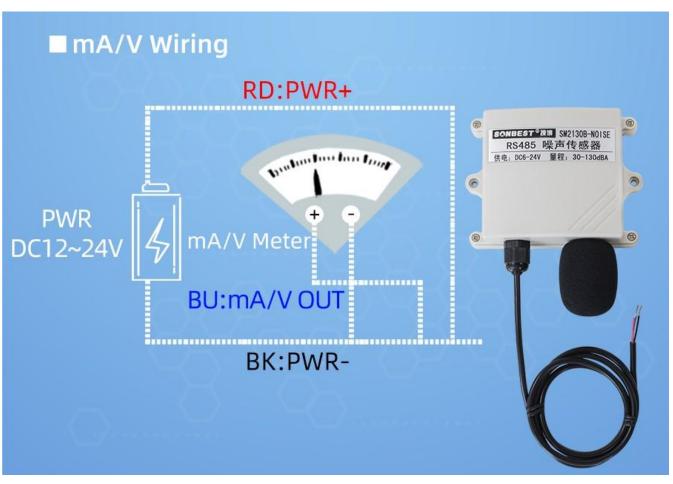

#### **Wiring instructions**

In the case of broken wires, wire the wires as shown in the figure. If the product itself has no leads, the core color is for reference.

How to use?

It is mainly used for on-site real-time measurement of various types of noise such as environmental noise, traffic noise, workplace noise, construction noise, and social life noise

**Application solution** 

**Product List** 