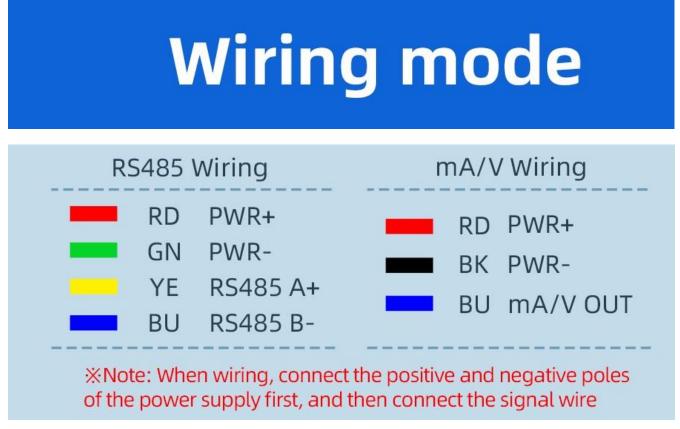

#### **Wiring instructions**

In the case of broken wires, wire the wires as shown in the figure. If the product itself has no leads, the core color is for reference.

How to use?

It is mainly used for on-site real-time measurement of various types of noise such as environmental noise, traffic noise, workplace noise, construction noise, and social life noise