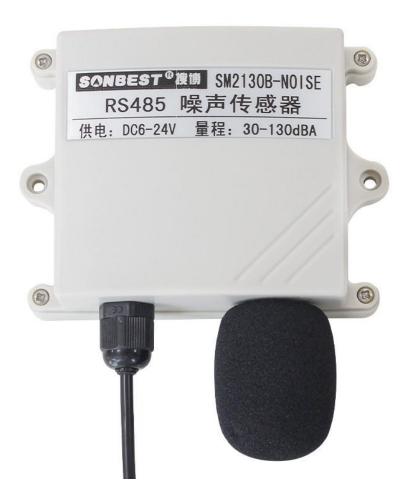

# SM2130M-NOISE

## Current type 4-20mA noise sensor

## **User Manual**

File Version: V23.6.19

SM2130M-NOISE using the standard DC4-20mA current output signal, easy access to PLC, DCS and other instruments or systems for monitoring noise state quantities. The internal use of high-precision sensing core and related devices to ensure high reliability and excellent long-term stability, can be customized RS232, RS485, CAN, 4-20mA, DC0~5V\10V, ZIGBEE, Lora, WIFI, GPRS and other output methods.