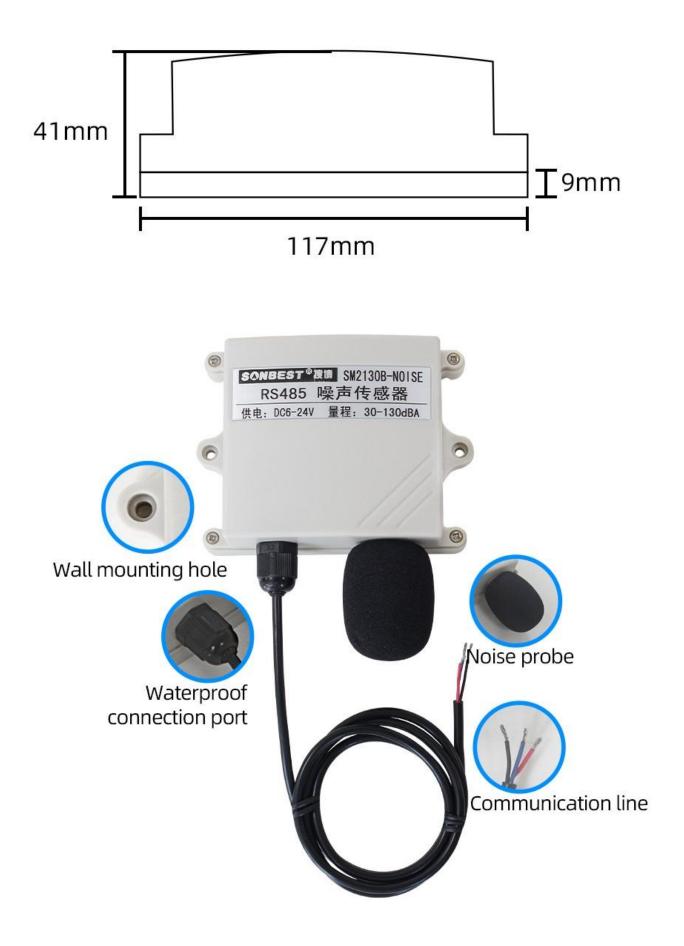

### **Product Size**

#### **Wiring instructions**

In the case of broken wires, wire the wires as shown in the figure. If the product itself has no leads, the core color is for reference.

How to use?

It is mainly used for on-site real-time measurement of various types of noise such as environmental noise, traffic noise, workplace noise, construction noise, and social life noise