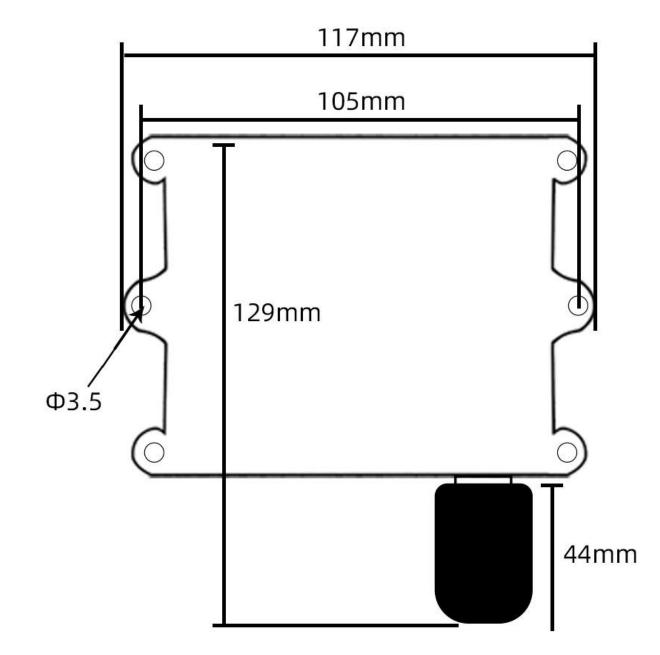

sy access to PLC, DCS and other instruments or systems for monitoring noise state quantities. The internal use of high-precision sensing core and related devices to ensure high reliability and excellent long-term stability, can be customized RS232, RS485, CAN, 4-20mA, DC0~5V\10V, ZIGBEE, Lora, WIFI, GPRS and other output methods.

### **Technical Parameters**

| Technical parameter     | Parameter value |
|-------------------------|-----------------|
| Brand                   | SONBEST         |
| Noise range             | 30~130dB        |
| Noise accuracy          | ±3%             |
| Communication Interface | DC4~20mA        |
| Power                   | DC12~24V 1A     |
| Running temperature     | -30~85℃         |
| Working humidity        | 5%RH~90%RH      |

### **Product Size**







#### **Wiring instructions**

In the case of broken wires, wire the wires as shown in the figure. If the product itself has no leads, the core color is for reference.

How to use?

It is mainly used for on-site real-time measurement of various types of noise such as environmental noise, traffic noise, workplace noise, construction noise, and social life noise



**Application solution** 





**Product List** 



#### Disclaimer

This document provides all information about the product, does not grant any license to intellectual property, does not express or imply, and prohibits any other means of granting any intellectual property rights, such as the statement of sales terms and conditions of this product, other issues. No liability is assumed. Furthermore, our company makes no warr