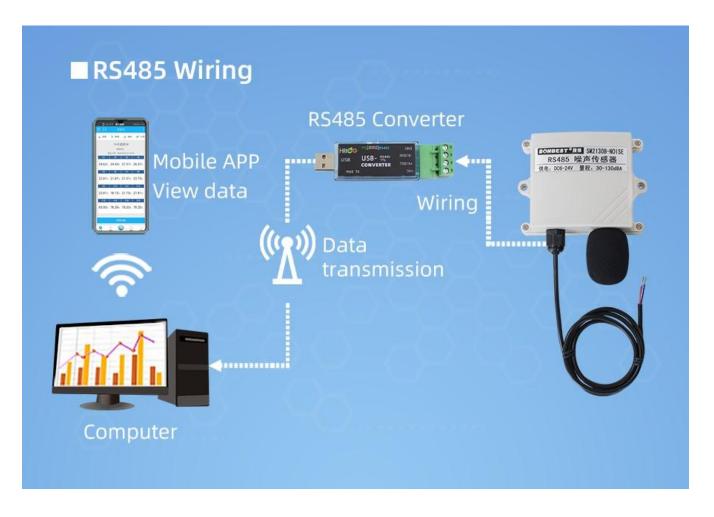

#### **Wiring instructions**

In the case of broken wires, wire the wires as shown in the figure. If the product itself has no leads, the core color is for reference.

How to use?

It is mainly used for on-site real-time measurement of various types of noise such as environmental noise, traffic noise, workplace noise, construction noise, and social life noise

**Application solution** 

**Product List** 