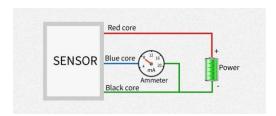

### Wiring instructions

Any incorrect wiring can cause irreversible damage to the product. Please carefully wire the cable as follows in the case of power failure, and then connect the cable to confirm the correctness and then use it again.

| ID | Core color | Identification | Note           |
|----|------------|----------------|----------------|
| 1  | Red        | V+             | Power V+       |
| 2  | Blue       | l+             | sensor output  |
| 3  | BLACK      | V-             | Power negative |
|    |            |                | electrode      |

In the case of broken wires, wire the wires as shown in the figure. If the product itself has no leads, the core color is for reference.