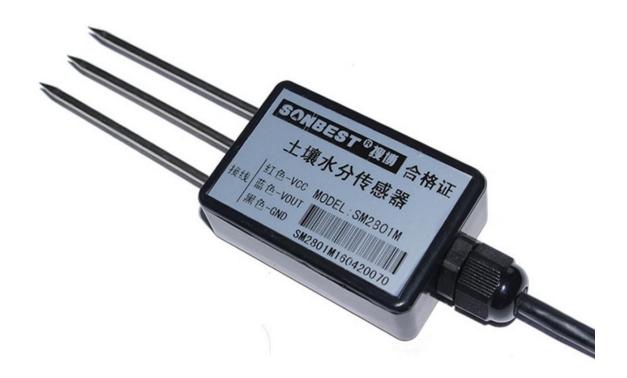

# **SM2801M**

# 4-20mA current type soil moisture sensor User Manual

File Version: V21.3.24

SM2801M using the standard DC4-20mA current output signal,easy access to PLC, DCS and other instruments or systems for monitoring 24%soil Moisture state quantities. The internal use of high-precision sensing core and related devices to ensure high reliability and excellent long-term stability, can be customized RS232,RS485,CAN,4-20mA,DC0~5V\10V,ZIGBEE,Lora,WIFI,GPRS and other output methods.

## **Technical Parameters**

| echnical parameter | Parameter value |
|--------------------|-----------------|
|--------------------|-----------------|

| Brand                       | SONBEST     |
|-----------------------------|-------------|
| Moisture measuring range    | 0~24%       |
| Moisture measuring accuracy | ±3% @25℃    |
| Communication Interface     | DC4~20mA    |
| Power                       | DC12~24V 1A |
| Running temperature         | -40~80°C    |
| Working humidity            | 5%RH~90%RH  |