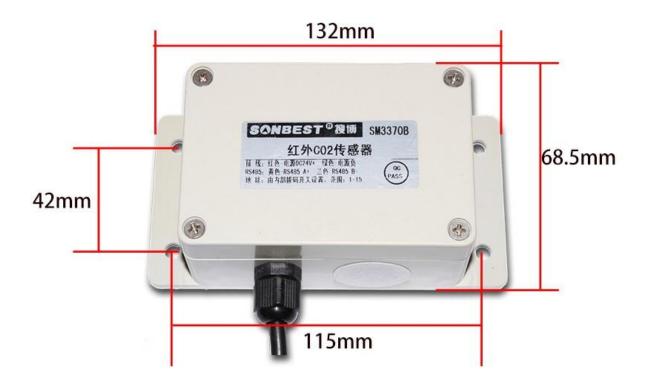

### **Product Size**

In the case of broken wires, wire the wires as shown in the figure. If the product itself has no leads, the core color is for reference.