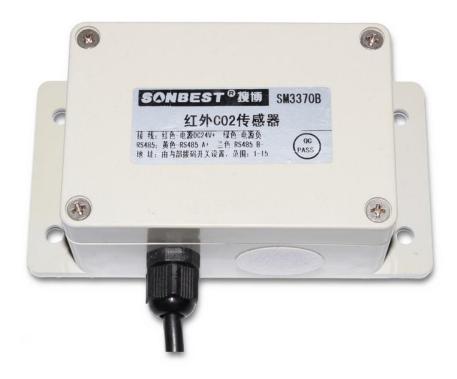

## **SM3370V**

# 0-5V voltage output type imported infrared carbon dioxide sensor

#### **User Manual**

File Version: V23.8.1



SM3370V using the standard ,easy access to PLC, DCS and other instruments or systems for monitoring carbon dioxide state quantities. The internal use of high-precision sensing core and related devices to ensure high reliability and excellent long-term stability, can be customized



 $RS232, RS485, CAN, 4-20mA, DC0\sim5 V\backslash10 V, ZIGBEE, Lora, WIFI, GPRS \ and \ other \ output \ methods.$ 

#### **Technical Parameters**

| Technical parameter | Parameter value |
|---------------------|-----------------|
| Brand               | SONBEST         |
| CO2 range           | 0~5000ppm       |
| CO2 accuracy        | ±100ppm         |
| Power               | DC12~24V 1A     |
| Running temperature | -30~85℃         |
| Working humidity    | 5%RH~90%RH      |

### **Product Size**



In th