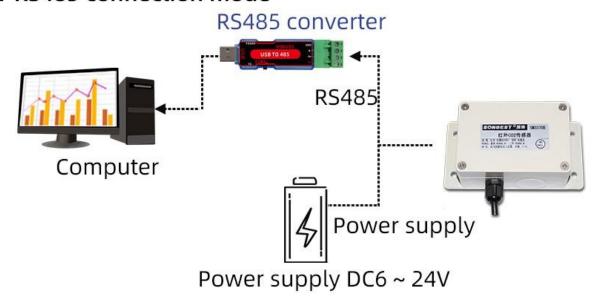

\ methods.$ 

#### **Technical Parameters**

| Technical parameter | Parameter value |
|---------------------|-----------------|
| Brand               | SONBEST         |
| CO2 range           | 0~5000ppm       |
| CO2 accuracy        | ±100ppm         |
| Power               | DC12~24V 1A     |
| Running temperature | -30~85℃         |
| Working humidity    | 5%RH~90%RH      |

### **Product Size**



In the case of broken wires, wire the wires as shown in the figure. If the product itself has no leads, the core color is for reference.

#### How to use?



Infrared CO2 sensors can be used in intelligent industries, Environmental monitoring, agriculture, meteorology, homes, construction sites and other places that need converters



## **Application solution**

## ■ RS485 connection mode





## **Current connection mode**





**Product List** 





Infrared CO2 sensor



## Warm Reminder card



Certificate

#### **Disclaimer**

This document provides all information about the product, does not grant any license to intellectual property, does not express or imply, and prohibits any other means of granting any intellectual property rights, such as the statement of sales terms and conditions of this product, other issues. No liability is assumed. Furthermore, our company makes no warranties, express or implied, regarding the sale and use of this product, including the suitability for the specific use of the product, the marketability or the infringement liability for any patent, copyright or other intellectual property rights, etc. Product specifications and product descrip