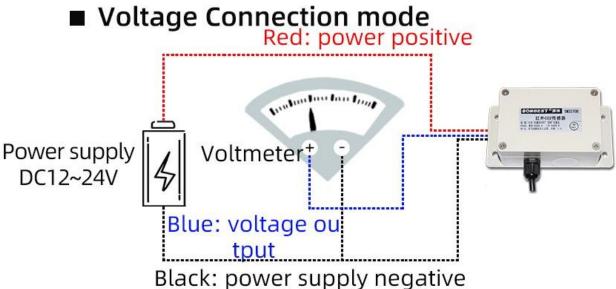

## **Application solution**

## **Current connection mode**

**Product List** 

Infrared CO2 sensor