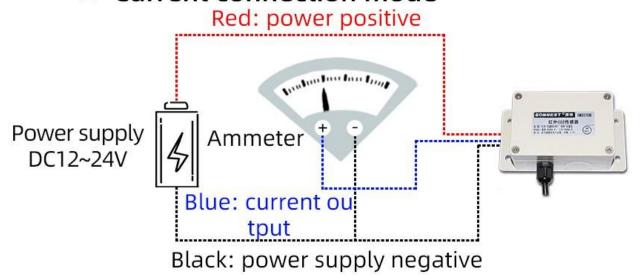

eters**

| Technical parameter | Parameter value |
|---------------------|-----------------|
| Brand               | SONBEST         |
| CO2 range           | 0~5000ppm       |
| CO2 accuracy        | ±100ppm         |
| Power               | DC12~24V 1A     |
| Running temperature | -30~85℃         |
| Working humidity    | 5%RH~90%RH      |

### **Product Size**



In the case of broken wires, wire the wires as shown in the figure. If the product itself has no leads, the core color is for reference.

#### How to use?



Infrared CO2 sensors can be used in intelligent industries, Environmental monitoring, agriculture, meteorology, homes, construction sites and other places that need converters



## **Application solution**

## ■ RS485 connection mode





## **Current connection mode**





**Product List** 





Infrared CO2 sensor



## Warm Reminder card



Certificate

#### **Disclaimer**

This document provides all information about the product, does not grant any license to intellectual property, does not express or imply, and prohibits any other means of granting any intellectual property rights, such as the statement of sales terms and conditions of this product, other issues. No liability is assumed. Furthermore, our company makes no warranties, express or implied, regarding the sale and use of this product, including the suitability for the specific use of the product, the marketability or the infringement liability for any patent, copyright or other intellectual property rights, etc. Product specifications and product descriptions may be modified at any time wi