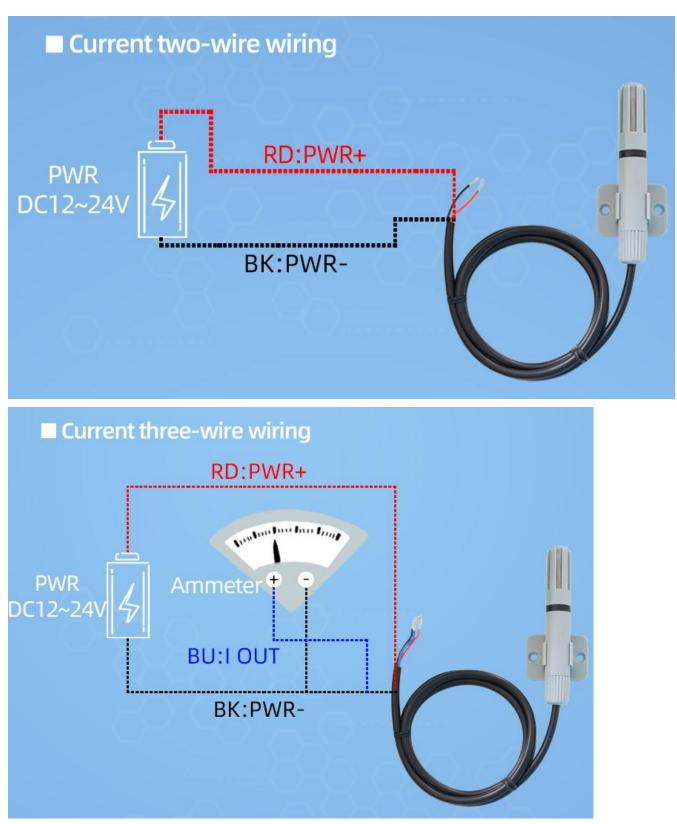

A     |
| Running temperature            | -30~85℃         |
| Working humidity               | 5%RH~90%RH      |
|                                |                 |

#### **Product Size**



In the case of broken wires, wire the wires as shown in the figure. If the product itself has no leads, the core color is for reference.

#### How to use?



# **Food storage**

Temperature and humidity are very important for food storage. Changes in temperature and humidity will bring about food spoilage and cause food safety problems. Monitoring of temperature and humidity is beneficial to the timely control of relevant personnel

# Greenhouse

Cooperate with sensors to effectively manage, create a good lighting environment for crops, and promote better photosynthesis



**Application solution** 



#### Disclaimer

This document provides all information about the product, does not grant any license to intellectual property, does not express or imply, and prohibits any other means of granting any intellect ual property rights, such as the statement of sales terms and conditions of this product, other issues. No liability is assumed. Furthermore, our company makes no warranties, express or implied, regarding the sale and use

of this product, including the suitability for the specific use of the product, the marketability or the infringement liability for any patent, copyright or other intellectual property rights, etc. Product specifications and product descriptions may be modified at any time without notice.

#### Contact Us

Company: Shanghai Sonbest Industrial Co., Ltd

Address:B