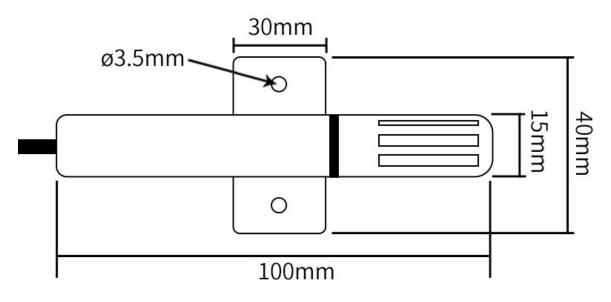

#### **Product Size**

In the case of broken wires, wire the wires as shown in the figure. If the product itself has no leads, the core color is for reference.