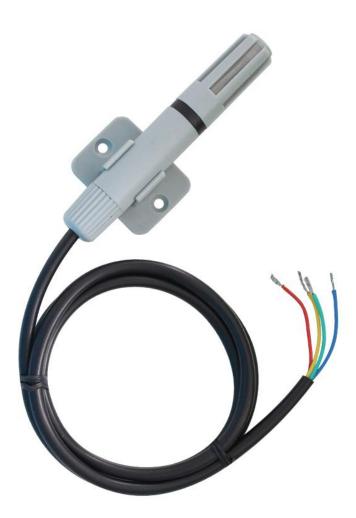

#### **Product Size**

In the case of broken wires, wire the wires as shown in the figure. If the product itself has no leads, the core color is for reference.