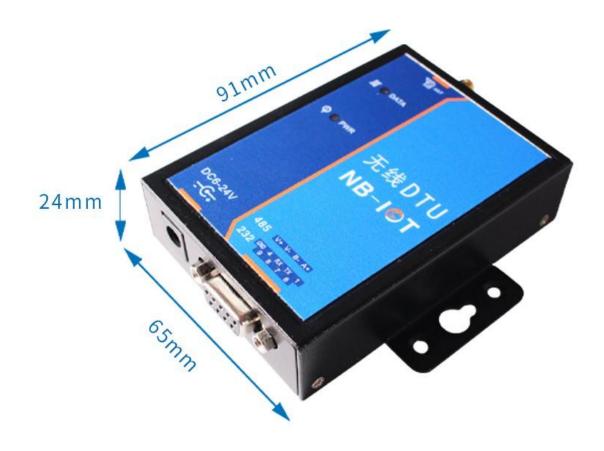

## **Product Size**

In the case of broken wires, wire the wires as shown in the figure. If the product itself has no leads, the core color is for reference.