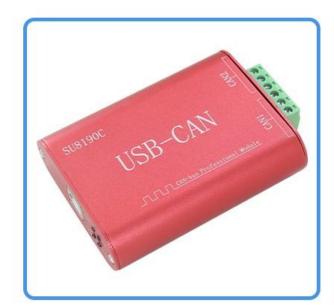

## SU8190C

## SU8190C USBCAN-2 CANalyst-II analyzere User Manual

File Version: V23.6.25

SU8190C using the standard USB, easy access to PLC, DCS and other instruments or systems for monitoring CAN2 state quantities. The internal use of high-precision sensing core and related devices to ensure high reliability and excellent long-term stability, can be customized RS232,RS485,CAN,4-20mA,DC0~5V\10V,ZIGBEE,Lora,WIFI,GPRS and other output methods.

### **Technical Parameters**

| Technical parameter     | Parameter value |
|-------------------------|-----------------|
| Brand                   | SONBEST         |
| Input Interface         | 2 CAN BUS       |
| Default Rate            | 250kbps         |
| Communication Interface | USB             |
| Default baud rate       | 9600 8 n 1      |
| Power                   | DC5V 1A         |
| Running temperature     | -30~85℃         |
| Working humidity        | 5%RH~90%RH      |