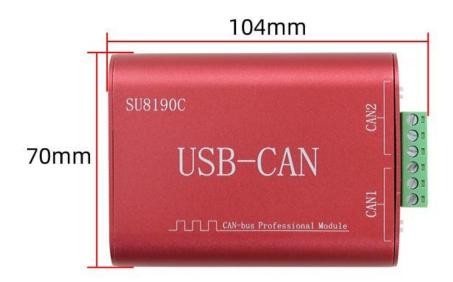

ments or systems for monitoring CAN2 state quantities. The internal use of high-precision sensing core and related devices to ensure high reliability and excellent long-term stability, can be customized RS232,RS485,CAN,4-20mA,DC0~5V\10V,ZIGBEE,Lora,WIFI,GPRS and other output methods.

### **Technical Parameters**



| Technical parameter     | Parameter value |
|-------------------------|-----------------|
| Brand                   | SONBEST         |
| Input Interface         | 2 CAN BUS       |
| Default Rate            | 250kbps         |
| Communication Interface | USB             |
| Default baud rate       | 9600 8 n 1      |
| Power                   | DC5V 1A         |
| Running temperature     | -30~85℃         |
| Working humidity        | 5%RH~90%RH      |

## **Product Size**



High:24mm

# Wiring mode





## **CONNECTION MODE**

- L BUS RECESSIVE
- S POWER SUPPLY NEGATIVE
- H BUS DOMIN ANCE
- L BUS RECESSIVE
- G POWER SUPPL Y NEGATIVE
- H BUS DOMINANCE

\* NOTE: WHEN WIRING FIRST POWER SUPPLY PO SITIVE AND NEGATIVE, AFTER THE SIGNAL LINE

In the case of broken wires, wire the wires as shown in the figure. If the product itself has no leads, the core color is for reference.

How to use?



## Can be widely used in greenhouse, warehouse management, pharmaceutical manufacturing, transport ports, sewage treatment



## **Application solution**



## **Product List**







### **Disclaimer**

This document provides all information about the product, does not grant any license to intellectual property, does not express or imply, and prohibits any other means of gr