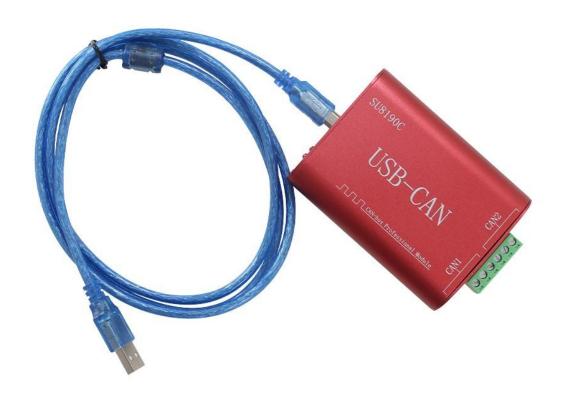

## SU8190C

## SU8190C USBCAN-2 CANalyst-II analyzere User Manual

File Version: V23.6.25

SU8190C using the standard USB, easy access to PLC, DCS and other instruments or systems for monitoring CAN2 state quantities. The internal use of high-precision sensing core and related devices to ensure high reliability and excellent long-term stability, can be customized RS232,RS485,CAN,4-20mA,DC0~5V\10V,ZIGBEE,Lora,WIFI,GPRS and other output methods.