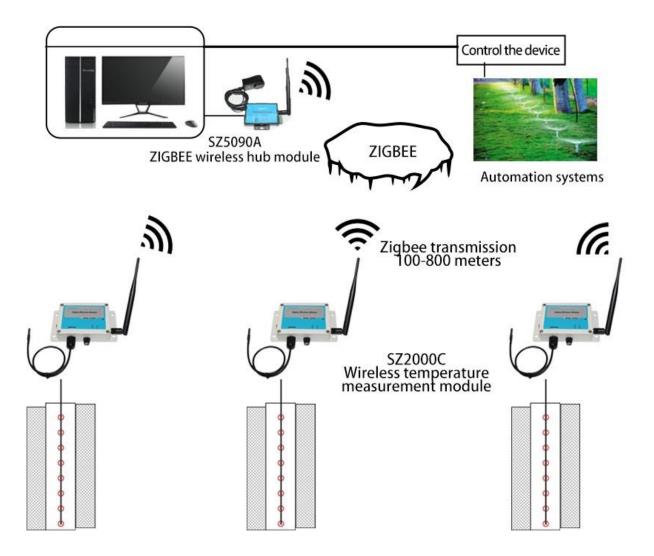

RS485, CAN, 4-20mA, DC0~5V\10V, ZIGBEE, Lora, WIFI, GPRS and other output methods.

#### **Technical Parameters**

| Technical parameter            | Parameter value |
|--------------------------------|-----------------|
| Brand                          | SONBEST         |
| Temperature measuring range    | -30℃~85℃        |
| Temperature measuring accuracy | ±0.5℃ @25℃      |
| Communication Interface        | ZIGBEE          |
| Radio frequency                | 2.4G ISM        |
| Network Type                   | Star network    |
| Network capacity               | 65535           |
| Power                          | DC3.3~4.2V      |
| Running temperature            | -30~85℃         |
| Working humidity               | 5%RH~90%RH      |

### How to use?



## **Application solution**



#### Disclaimer

This document provides all information about the product, does not grant any license to intellectual property, does not express or imply, and prohibits any other means of granting any intellectual property rights, such as the statement of sales terms and conditions of this product, other issues. No liability is assumed. Furthermore, our company makes no warranties, express or implied, regarding the sale and use of this product, including the suitability for the specific use of the product, the marketability or the infringement liability for any patent, copyright or other intellectual property rights, etc. Product specifications and product descriptions may be modified at any time without notice.

#### **Contact Us**

Company: Shanghai Sonbest Industrial Co., Ltd Address: