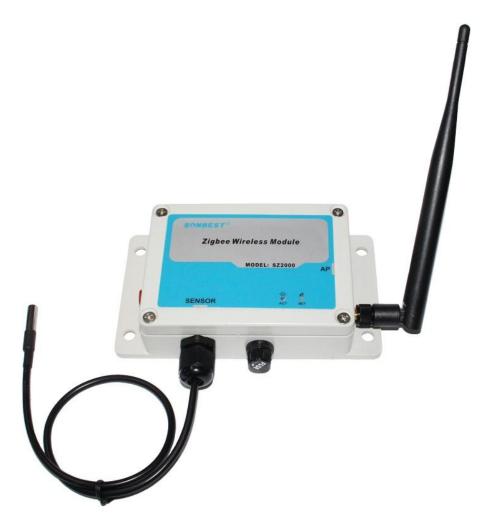

# SZ2000C

## **ZIGBEE** wireless battery powered low power temperature sensor

### **User Manual**

File Version: V23.8.1

SZ2000C using the standard ZIGBEE Wireless Communication Interface, easy access to PLC, DCS and other instruments or systems for monitoring temperature state quantities. The internal use of high-precision sensing core and related devices to ensure high reliability and excellent long-term stability, can be customized RS232, RS485, CAN, 4-20mA, DC0~5V\10V, ZIGBEE, Lora, WIFI, GPRS and other output methods.

#### **Technical Parameters**

| Technical parameter            | Parameter value |
|--------------------------------|-----------------|
| Brand                          | SONBEST         |
| Temperature measuring range    | -30℃~85℃        |
| Temperature measuring accuracy | ±0.5℃ @25℃      |
| Communication Interface        | ZIGBEE          |
| Radio frequency                | 2.4G ISM        |
| Network Type                   | Star network    |
| Network capacity               | 65535           |
| Power                          | DC3.3~4.2V      |
| Running temperature            | -30~85℃         |
| Working humidity               | 5%RH~90%RH      |