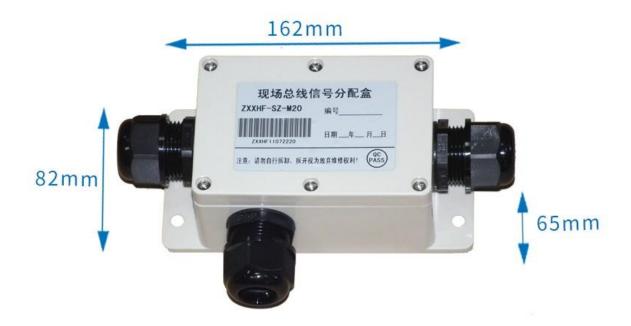

es to ensure high reliability and excellent long-term stability, can be customized



RS232,RS485,CAN,4-20mA,DC0~5V\10V,ZIGBEE,Lora,WIFI,GPRS and other output methods.

#### **Technical Parameters**

| Technical parameter     | Parameter value   |
|-------------------------|-------------------|
| Brand                   | SONBEST           |
| Power Supply            | DC24V / AC220 10A |
| Load Capacity           | DC24V / AC220 10A |
| Communication Interface | CAN /RS485        |
| Number of sockets       | ±1~5              |
| Protection level        | ±IP65             |
| Support cable OD        | ±4~9mm            |
| Communication Interface | RS485             |
| Default baud rate       | 9600 8 n 1        |
| Power                   | AC185~265V 1A     |

#### **Product Size**



## Wiring instructions

In the case of broken wires, wire the wires as shown in the figure. If the product itself has no leads, the core color is for reference.

# **Communication Protocol Disclaimer**

This document provides all information about the product, does not grant any license to intellectual property, does not express or imply, and prohibits any other means of granting any intellectual property



rights, such as the statement of sales terms and conditions of this product, other issues. No liability is assumed. Furthermore, our company makes no warranties, express or implied, regarding the sale and use of this product, including the suitability for the specific use of the product, the marketability or the infringement liability for any patent, copyright or other intellectual p