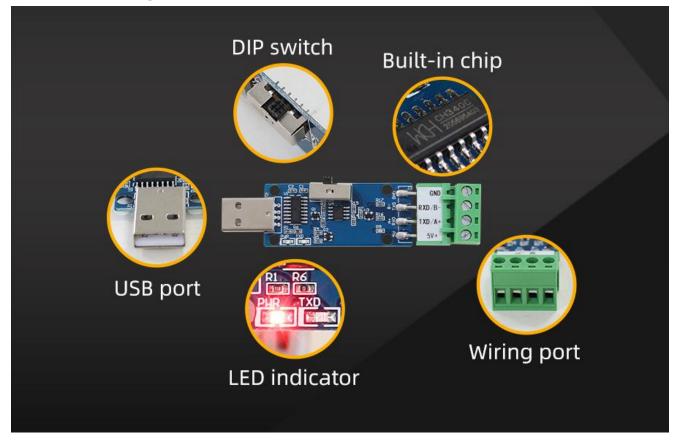

#### **Technical Parameters**

| Technical parameter | Parameter value |
|---------------------|-----------------|
| Input interface     | TTL or RS485    |

HD811 User Manual

http://www.hitdo.com/

| Communication Interface | USB         |
|-------------------------|-------------|
| Support baud rate       | 2400-115200 |
| USB Power               | DC5V        |
| Running temperature     | -40~80°C    |
| Working humidity        | 5%RH~90%RH  |