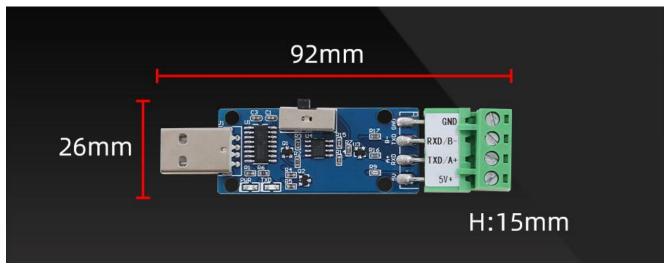

other instruments or systems for monitoring RS485,TTL state quantities.The internal use of high-precision sensing core and related devices to ensure high reliability and excellent long-term stability,can be customized

 $RS232, RS485, CAN, 4-20 mA, DC0 \sim 5V \ 10V, ZIGBEE, Lora, WIFI, GPRS and other output methods.$ 

#### **Technical Parameters**

| Technical parameter | Parameter value |
|---------------------|-----------------|
| Input interface     | TTL or RS485    |



HD811 User Manual

http://www.hitdo.com/

| Communication Interface | USB         |
|-------------------------|-------------|
| Support baud rate       | 2400-115200 |
| USB Power               | DC5V        |
| Running temperature     | -40~80°C    |
| Working humidity        | 5%RH~90%RH  |

### **Product Size**



# How to wiring?



# **RS485 WIRING**



Note: When the power supply of the user equipment is DC5V, the converter can directly supply power to the user equipment, GND is the negative pole of the power supply, and 5V is the positive pole of the power supply. It can only supply power to devices with a power supply of 5V

# **TTL WIRING METHOD**



Note: When the power supply of the user equipment is DC5V, the converter can directly supply power to the user equipment, GND is the negative pole of the power supply, and 5V is the positive pole of the power supply. You can only supply power to devices with a power supply of 5V.

### **Application solution**



### Disclaimer

This document provides all information about the product, does not grant any license to intellectual property, does not