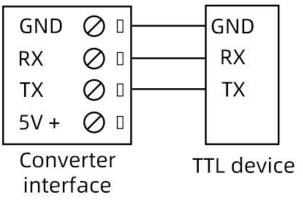

# **TTL WIRING METHOD**

Note: When the power supply of the user equipment is DC5V, the converter can directly supply power to the user equipment, GND is the negative pole of the power supply, and 5V is the positive pole of the power supply. You can only supply power to devices with a power supply of 5V.