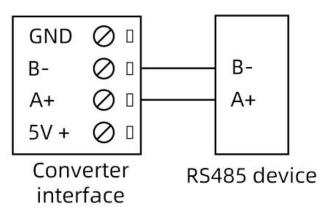

# How to wiring?

# **RS485 WIRING**

Note: When the power supply of the user equipment is DC5V, the converter can directly supply power to the user equipment, GND is the negative pole of the power supply, and 5V is the positive pole of the power supply. It can only supply power to devices with a power supply of 5V