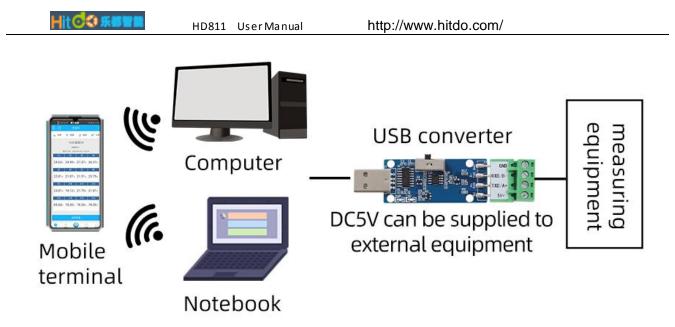

| DC5V        |
| Running temperature     | -40~80°C    |
| Working humidity        | 5%RH~90%RH  |

### **Product Size**



# How to wiring?



# **RS485 WIRING**



Note: When the power supply of the user equipment is DC5V, the converter can directly supply power to the user equipment, GND is the negative pole of the power supply, and 5V is the positive pole of the power supply. It can only supply power to devices with a power supply of 5V

# **TTL WIRING METHOD**



Note: When the power supply of the user equipment is DC5V, the converter can directly supply power to the user equipment, GND is the negative pole of the power supply, and 5V is the positive pole of the power supply. You can only supply power to devices with a power supply of 5V.

### **Application solution**



### Disclaimer

This document provides all information about the product, does not grant any license to intellectual property, does not express or imply, and prohibits any other means of granting any intellectual property rights, such as the statement of sales terms and conditions of this product, other issues. No liability is assumed. Furthermore, our company makes no warranties, express or implied, regarding the sale and use of this product, including the suitability for the specific use of the product, the marketability or the infringement liability for any patent, copyright or other intellectual property rights, etc. Product specifications and product descriptions may be modified at any time without notice.

#### **Contact Us**

Company: Shanghai Sonbest Industrial Co., Ltd TRANBALL