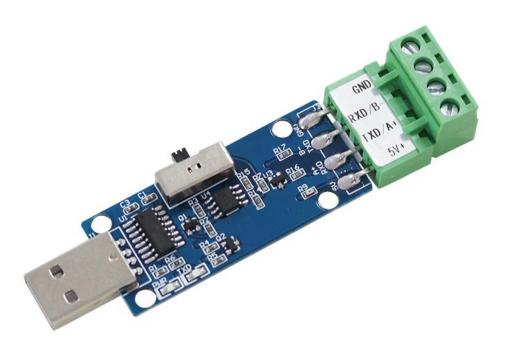

### HD811

# Industrial grade USB to RS485 or TTL converter

### **User Manual**

File Version: V21.7.13

HD811 using the standard USB,easy access to PLC, DCS and other instruments or systems for monitoring RS485,TTL state quantities.The internal use of high-precision sensing core and related devices to ensure high reliability and excellent long-term stability,can be customized