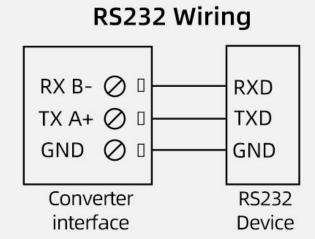

-----------------------|-----------------|
| RS485                   | A+ B-           |
| Communication Interface | USB             |
| Default baud rate       | 9600 8 n 1      |
| Power                   | DC5V 1A         |
| Running temperature     | -40~80°C        |
| Working humidity        | 5%RH~90%RH      |

## **Product Size**



How to wiring?





# **RS485 Wiring**



Note: The switch goes to 485. When the power supply of the user equipment is DC5V, the converter can directly supply power to the user equipment, GND is the negative power supply, and 5V is the positive power supply. Can only supply power to devices with 5V power supply





Note: The switch goes to TTL, when the user equipment power supply is DC5V, the converter can directly supply power to the user equipment



Note: The switch goes to TTL, when the user equipment power supply is DC5V, the converter can directly supply power to the user equipment

# **Application solution**













#### **Disclaimer**

This document provides all information about the product, does not grant any license to intellectual property, does not express or imply, and prohibits any other means of granting any intellectual property rights, such as the statement of sales terms and conditions of this product, other issues. No liability is assumed. Furthermore, our company makes no warranties, express or implied, regarding the sale and use of this product, including the suitability for the specific use of the product, the marketability or the infringement liability for any patent, copyright or other intellectual propert