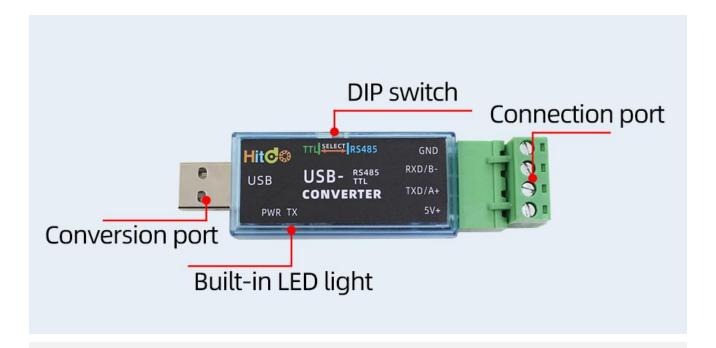

## **Product Size**

How to wiring?

# **RS485 Wiring**

Note: The switch goes to 485. When the power supply of the user equipment is DC5V, the converter can directly supply power to the user equipment, GND is the negative power supply, and 5V is the positive power supply. Can only supply power to devices with 5V power supply

Note: The switch goes to TTL, when the user equipment power supply is DC5V, the converter can directly supply power to the user equipment

Note: The switch goes to TTL, when the user equipment power supply is DC5V, the converter can directly supply power to the user equipment