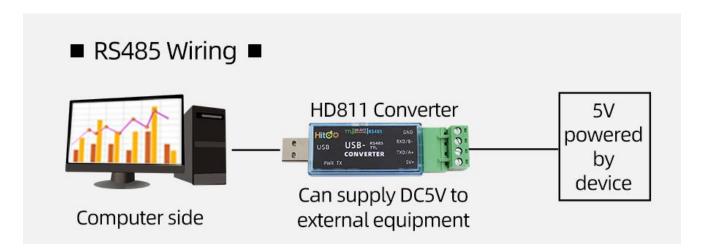

# **RS485 Wiring**

Note: The switch goes to 485. When the power supply of the user equipment is DC5V, the converter can directly supply power to the user equipment, GND is the negative power supply, and 5V is the positive power supply. Can only supply power to devices with 5V power supply