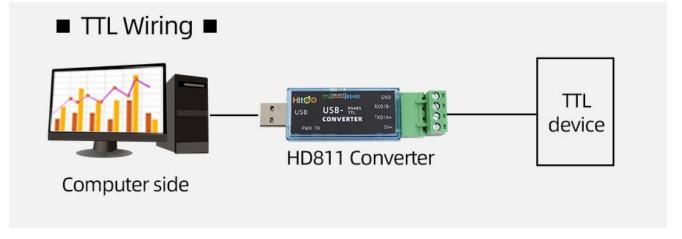

Note: The switch goes to TTL, when the user equipment power supply is DC5V, the converter can directly supply power to the user equipment

Note: The switch goes to TTL, when the user equipment power supply is DC5V, the converter can directly supply power to the user equipment

# **Application solution**