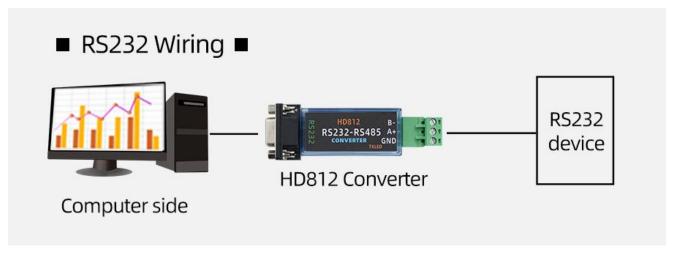

# **RS485 Wiring**

Note: The switch goes to 485. When the power supply of the user equipment is DC5V, the converter can directly supply power to the user equipment, GND is the negative power supply, and 5V is the positive power supply. Can only supply power to devices with 5V power supply

# **Application solution**