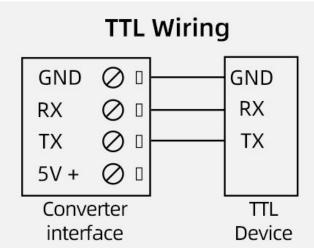

Note: The switch goes to TTL, when the user equipment power supply is DC5V, the converter can directly supply power to the user equipment

Note: The switch goes to TTL, when the user equipment power supply is DC5V, the converter can directly supply power to the user equipment