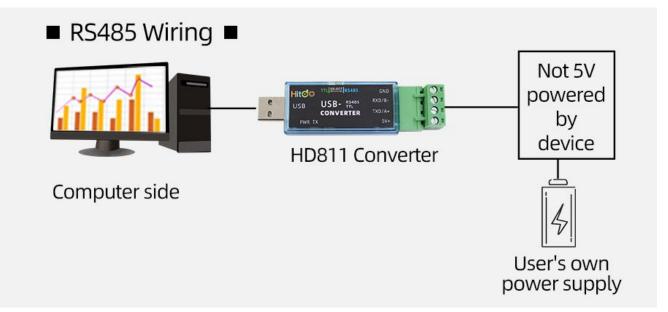

# **RS485 Wiring**

Note: The switch goes to 485. When the power supply of the user equipment is DC5V, the converter can directly supply power to the user equipment, GND is the negative power supply, and 5V is the positive power supply. Can only supply power to devices with 5V power supply