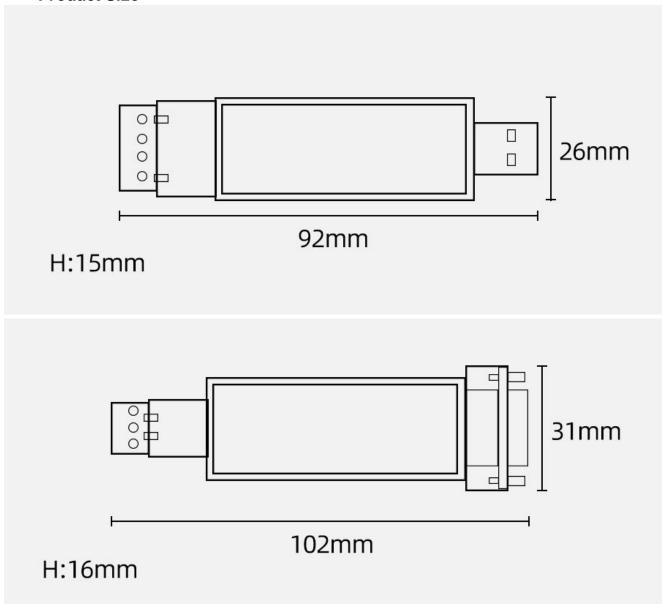

ion: V21.7.13



HD812 using the standard USB,easy access to PLC, DCS and other instruments or systems for monitoring RS485,TTL state quantities. The internal use of high-precision sensing core and related devices to ensure high reliability and excellent long-term stability, can be customized



RS232,RS485,CAN,4-20mA,DC0~5V\10V,ZIGBEE,Lora,WIFI,GPRS and other output methods.

### **Technical Parameters**

| Technical parameter     | Parameter value |
|-------------------------|-----------------|
| RS485                   | A+ B-           |
| Communication Interface | USB             |
| Default baud rate       | 9600 8 n 1      |
| Power                   | DC5V 1A         |
| Running temperature     | -40~80°C        |
| Working humidity        | 5%RH~90%RH      |

## **Product Size**



How to wiring?





# **RS485 Wiring**



Note: The switch goes to 485. When the power supply of the user equipment is DC5V, the converter can directly supply power to the user equipment, GND is the negative power supply, and 5V is the positive power supply. Can only supply power to devices with 5V power supply





Note: The switch goes to TTL, when the user equipment power supply is DC5V, the converter can directly supply power to the user equipment



Note: The switch goes to TTL, when the user equipment power supply is DC5V, the converter can directly supply power to the user equipment

# **Application solution**













#### **Disclaimer**

This document provides all information about the product, does not grant any license to intellectual property, does not express or imply, a