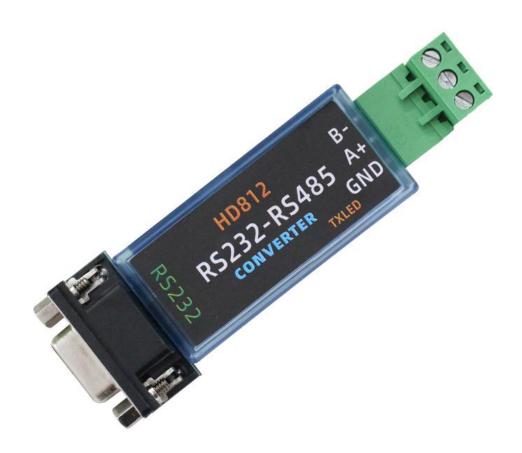

## **HD812**

# **User Manual**

File Version: V21.7.13

HD812 using the standard USB,easy access to PLC, DCS and other instruments or systems for monitoring RS485,TTL state quantities. The internal use of high-precision sensing core and related devices to ensure high reliability and excellent long-term stability, can be customized

### **Technical Parameters**

| Technical parameter     | Parameter value |
|-------------------------|-----------------|
| RS485                   | A+ B-           |
| Communication Interface | USB             |
| Default baud rate       | 9600 8 n 1      |
| Power                   | DC5V 1A         |
| Running temperature     | -40~80°C        |
| Working humidity        | 5%RH~90%RH      |