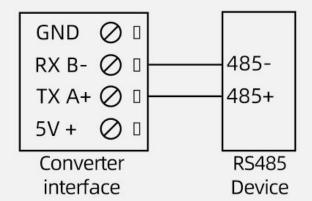

# **RS485 Wiring**

Note: The switch goes to 485. When the power supply of the user equipment is DC5V, the converter can directly supply power to the user equipment, GND is the negative power supply, and 5V is the positive power supply. Can only supply power to devices with 5V power supply