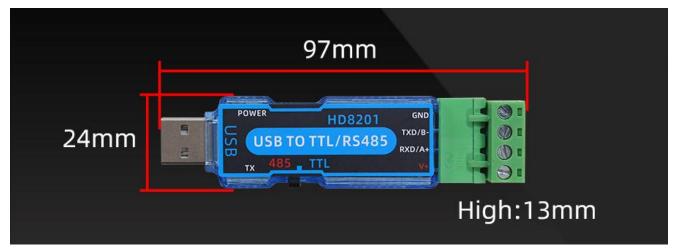

HD8201 using the standard USB,easy access to PLC, DCS and other instruments or systems for monitoring RS485,TTL state quantities.The internal use of high-precision sensing core and related devices to ensure high reliability and excellent long-term stability, can be customized

RS232,RS485,CAN,4-20mA,DC0~5V\10V,ZIGBEE,Lora,WIFI,GPRS and other output methods.

| Technical Parameters    |                 |
|-------------------------|-----------------|
| Technical parameter     | Parameter value |
| RS485                   | A+ B-           |
| Communication Interface | USB             |
| Default baud rate       | 9600 8 n 1      |
| Power                   | DC5V 1A         |
| Running temperature     | -40~80°C        |
| Working humidity        | 5%RH~90%RH      |

#### **Product Size**



### How to wiring?



# **RS485 Connection mode**



Converter interface RS485 Device

Note: When the power supply of the user equipment is DC5V, the converter can directly supply power to the user equipment, GND is the negative pole of the power supply, and 5V is the positive pole of the power supply. It can only supply power to devices with a power supply of 5V.

TTL wiring method



Note: When the power supply of the user equipment is DC5V, the converter can directly supply power to the user equipment, GND is the negative pole of the power supply, and 5V is the positive pole of the power supply. You can only supply power to devices whose power supply is 5V.

# **RS232** Connection mode



Converter interface RS232 Device

Note: When the power supply of the user equipment is DC5V, the