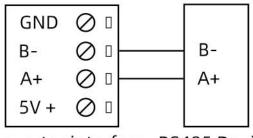

# **RS485 Connection mode**

Converter interface RS485 Device

Note: When the power supply of the user equipment is DC5V, the converter can directly supply power to the user equipment, GND is the negative pole of the power supply, and 5V is the positive pole of the power supply. It can only supply power to devices with a power supply of 5V.