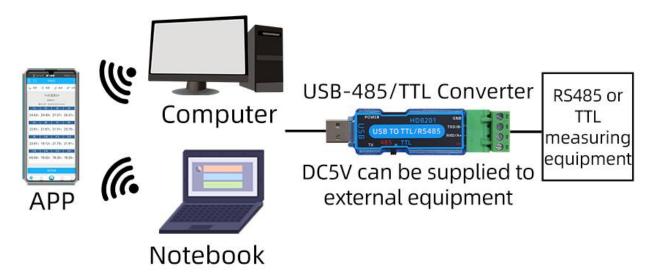

Note: When the power supply of the user equipment is DC5V, the converter can directly supply power to the user equipment, GND is the negative pole of the power supply, and 5V is the positive pole of the power supply. It can only supply power to devices with a power supply of 5V.

TTL wiring method



Note: When the power supply of the user equipment is DC5V, the converter can directly supply power to the user equipment, GND is the negative pole of the power supply, and 5V is the positive pole of the power supply. You can only supply power to devices whose power supply is 5V.

# **RS232** Connection mode



Converter interface RS232 Device

Note: When the power supply of the user equipment is DC5V, the converter can directly supply power to the user equipment

### **Application solution**



#### Disclaimer

This document provides all information about the product, does not grant any license to intellectual property, does not express or imply, and prohibits any other means of granting any intellectual property rights, such as the statement of sales terms and conditions of this product, other issues. No liability is assumed. Furthermore, our company makes no warranties, express or implied, regarding the sale and use of this product, including the suitability for the specific use of the product, the marketability or the infringement liability for any patent, copyright or other intellectual property rights, etc. Product specifications and product descriptions may be modified at any time without notice.

#### **Contact Us**

Company: Shanghai Sonbest Industrial Co., Ltd TRANBALL