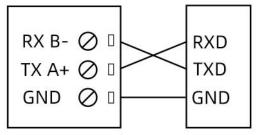

# **RS485 Connection mode**

Converter interface RS485 Device

Note: When the power supply of the user equipment is DC5V, the converter can directly supply power to the user equipment, GND is the negative pole of the power supply, and 5V is the positive pole of the power supply. It can only supply power to devices with a power supply of 5V.