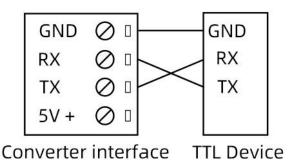

TTL wiring method

Note: When the power supply of the user equipment is DC5V, the converter can directly supply power to the user equipment, GND is the negative pole of the power supply, and 5V is the positive pole of the power supply. You can only supply power to devices whose power supply is 5V.