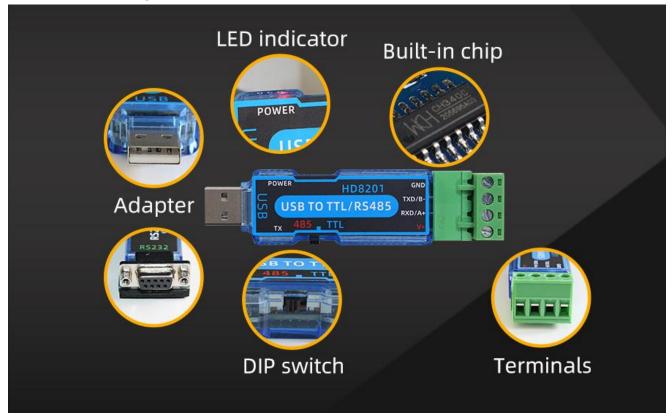

## **User Manual**

File Version: V21.11.29

HD8201 using the standard USB,easy access to PLC, DCS and other instruments or systems for monitoring RS485,TTL state quantities.The internal use of high-precision sensing core and related devices to ensure high reliability and excellent long-term stability, can be customized

RS232,RS485,CAN,4-20mA,DC0~5V\10V,ZIGBEE,Lora,WIFI,GPRS and other output methods.

| Technical Parameters    |                 |
|-------------------------|-----------------|
| Technical parameter     | Parameter value |
| RS485                   | A+ B-           |
| Communication Interface | USB             |
| Default baud rate       | 9600 8 n 1      |
| Power                   | DC5V 1A         |
| Running temperature     | -40~80°C        |
| Working humidity        | 5%RH~90%RH      |