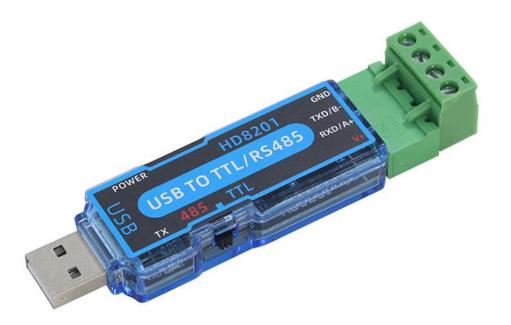

## **User Manual**

File Version: V21.11.29

HD8201 using the standard USB,easy access to PLC, DCS and other instruments or systems for monitoring RS485,TTL state quantities.The internal use of high-precision sensing core and related devices to ensure high reliability and excellent long-term stability, can be customized

RS232,RS485,CAN,4-20mA,DC0~5V\10V,ZIGBEE,Lora,WIFI,GPRS and other output methods.

| Technical Parameters    |                 |
|-------------------------|-----------------|
| Technical parameter     | Parameter value |
| RS485                   | A+ B-           |
| Communication Interface | USB             |
| Default baud rate       | 9600 8 n 1      |
| Power                   | DC5V 1A         |
| Running temperature     | -40~80°C        |
| Working humidity        | 5%RH~90%RH      |