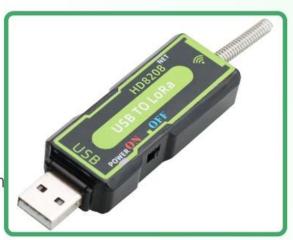

### Standard USB port

The module is supplied with power at the same time as the communication