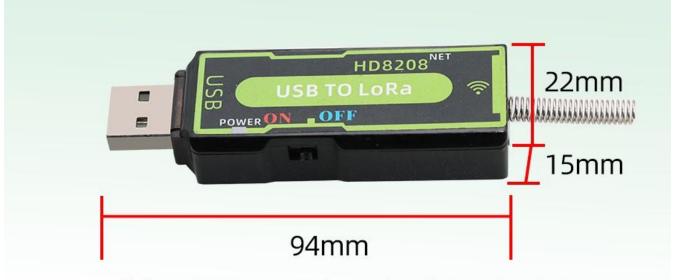

antities. The internal use of high-precision sensing core and related devices to ensure high reliability and excellent long-term stability, can be customized RS232,RS485,CAN,4-20mA,DC0~5V\10V,ZIGBEE,Lora,WIFI,GPRS and other output methods.

**Technical Parameters** 



| Technical parameter     | Parameter value |
|-------------------------|-----------------|
| Wireless signal         | LORA            |
| Radio frequency         | 410~439MHz      |
| Rate level              | 0~5             |
| Transmit power          | 5~20dBm         |
| Communication Interface | USB             |
| Default baud rate       | 9600 8 n 1      |
| Power                   | DC6~24V 1A      |
| Running temperature     | -30~85℃         |
| Working humidity        | 5%RH~90%RH      |

#### **Product Size**



Manual measurement, please refer to the actual product





## Multiple status indicators

POWER: Power status light ACT: Data Transfer Status Light

### Standard USB port

The module is supplied with power at the same time as the communication





# With power switch

The LoRa power can be turned on or off for easy commissioning

In the case of broken wires, wire the wires as shown in the figure. If the product itself has no leads, the core color is for reference.



#### How to use?

LoRa wireless modules can be used in various occasions such as archives, greenhouses, libraries, factory workshops, warehouse management, and various stores



**Archives** 



Factory workshop



Greenhouses



Library



Warehouse management



All kinds of stores

**Application solution** 



### Trans