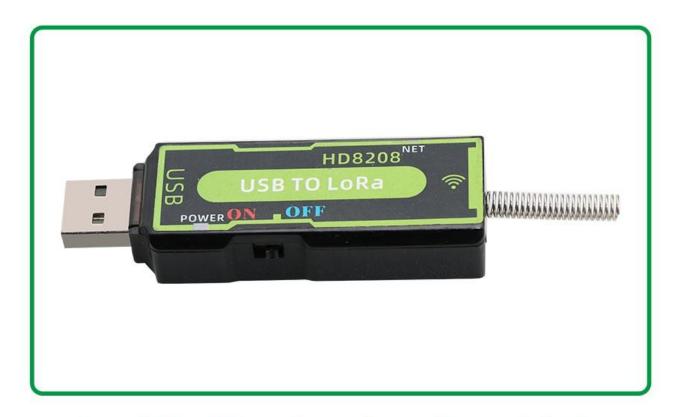

## Multiple status indicators

POWER: Power status light ACT: Data Transfer Status Light

### Standard USB port

The module is supplied with power at the same time as the communication

# With power switch

The LoRa power can be turned on or off for easy commissioning

In the case of broken wires, wire the wires as shown in the figure. If the product itself has no leads, the core color is for reference.