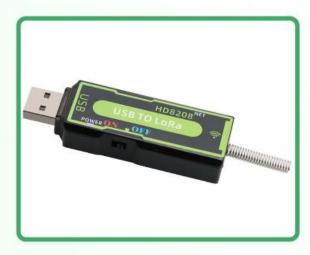

#### **HD8208**

## LoRa wireless transparent transmission module collector User Manual

File Version: V24.1.10

HD8208 using the standard USB, easy access to PLC, DCS and other instruments or systems for monitoring LORA state quantities. The internal use of high-precision sensing core and related devices to ensure high reliability and excellent long-term stability, can be customized RS232,RS485,CAN,4-20mA,DC0~5V\10V,ZIGBEE,Lora,WIFI,GPRS and other output methods.

## Multiple status indicators

POWER: Power status light ACT: Data Transfer Status Light

### Standard USB port

The module is supplied with power at the same time as the communication

# With power switch

The LoRa power can be turned on or off for easy commissioning

In the case of broken wires, wire the wires as shown in the figure. If the product itself has no leads, the core color is for reference.