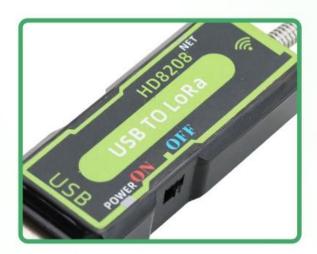

## Multiple status indicators

POWER: Power status light ACT: Data Transfer Status Light

# With power switch

The LoRa power can be turned on or off for easy commissioning

In the case of broken wires, wire the wires as shown in the figure. If the product itself has no leads, the core color is for reference.