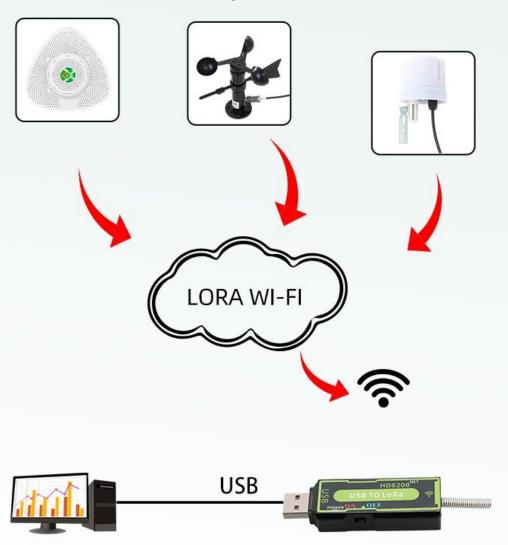

### Transparent transmission scheme

One LoRa network with up to 65,535 wireless devices

**Product List** 

**DESKTOP** 