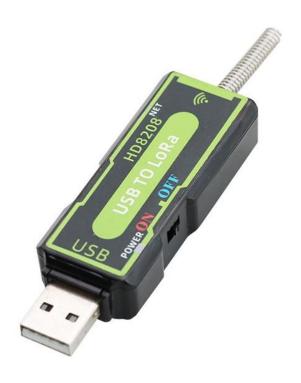

#### **HD8208**

## LoRa wireless transparent transmission module collector User Manual

File Version: V24.1.10

HD8208 using the standard USB, easy access to PLC, DCS and other instruments or systems for monitoring LORA state quantities. The internal use of high-precision sensing core and related devices to ensure high reliability and excellent long-term stability, can be customized RS232,RS485,CAN,4-20mA,DC0~5V\10V,ZIGBEE,Lora,WIFI,GPRS and other output methods.