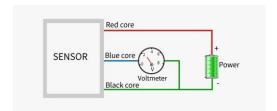

## Wiring instructions

Any incorrect wiring can cause irreversible damage to the product. Please carefully wire the cable as follows in the case of power failure, and then connect the cable to confirm the correctness and then use it again.

| ID | Core color | Identification | Note               |
|----|------------|----------------|--------------------|
| 1  | Red        | V+             | Power V+           |
| 2  | Green      | V-             | Power V-           |
| 3  | Yellow     | H+             | Humidity output    |
| 4  | Blue       | T+             | Temperature output |

In the case of broken wires, wire the wires as shown in the figure. If the product itself has no leads, the core color is for reference.