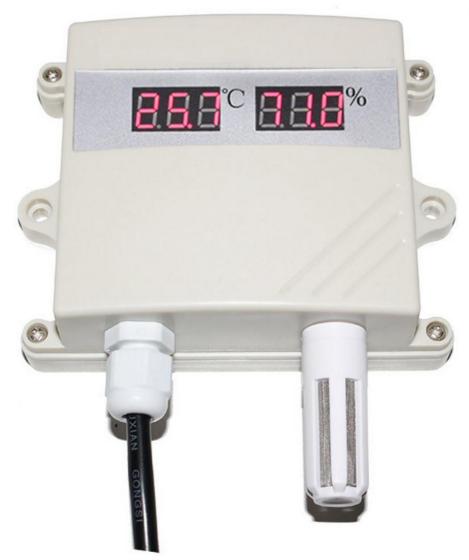

# 0-10V voltage type LED display temperature and humidity sensor User Manual

File Version: V21.2.16

KD2110V using the standard DC0 ~ 5V voltage output signal, easy access to PLC, DCS and other instruments or systems for monitoring temperature, humidity state quantities. The internal use of high-precision sensing core and related devices to ensure high reliability and excellent long-term stability, can be customized RS232, RS485, CAN, 4-20 mA, DC0~5V\10V, ZIGBEE, Lora, WIFI, GPRS and other output methods.