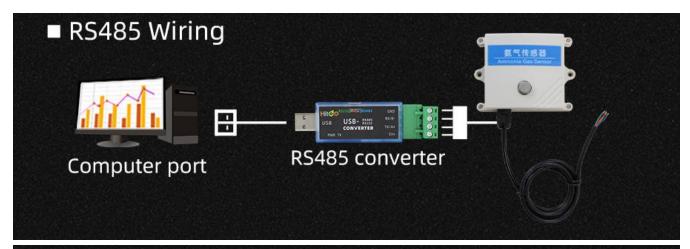

## Wiring instructions

In the case of broken wires, wire the wires as shown in the figure. If the product itself has no leads, the core color is for reference.