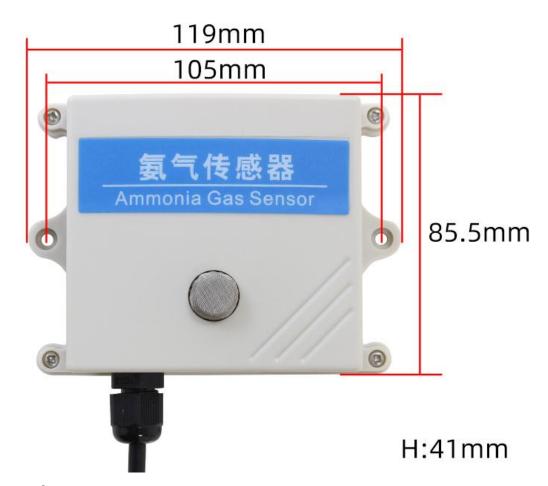

\sim 10V$  voltage output signal, easy access to PLC. DCS and other instruments or systems for monitoring ammonia state quantities. The internal use of high-precision sensing core and related devices to ensure high reliability and excellent long-term stability, can be



customized RS232,RS485,CAN,4-20mA,DC0~5V\10V,ZIGBEE,Lora,WIFI,GPRS and other output methods.

#### **Technical Parameters**

| Technical parameter | Parameter value |
|---------------------|-----------------|
| Brand               | KLHA            |
| NH3 range           | 0~100ppm        |
| NH3 accuracy        | $\pm$ 15ppm     |
| Output Interface    | DC0~10V         |
| Power               | DC9~24V 1A      |
| Running temperature | -30~85℃         |
| Working humidity    | 5%RH~90%RH      |

#### **Product Size**



## Wiring instructions

In the case of broken wires, wire the wires as shown in the figure. If the product itself has no leads, the core color is for reference.

### **Application solution**







How to use?



**Disclaimer** 



This document provides all information about the product, does not grant any license to intellectual property, does not express or imply, and prohibits any other means of granting any intellectual property rights, such as the statement of sales terms and conditions of this product, other issues. No liability is assumed. Furthermore, our company makes no warranties, express or implied, regarding the sale and use of this product, including the suitability for the specific use of the product, the marketability or the infringement liability for any patent, copyrig