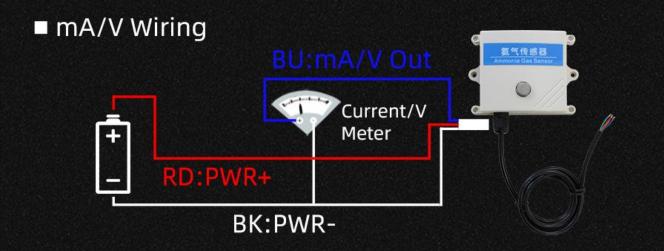

## Wiring instructions

In the case of broken wires, wire the wires as shown in the figure. If the product itself has no leads, the core color is for reference.