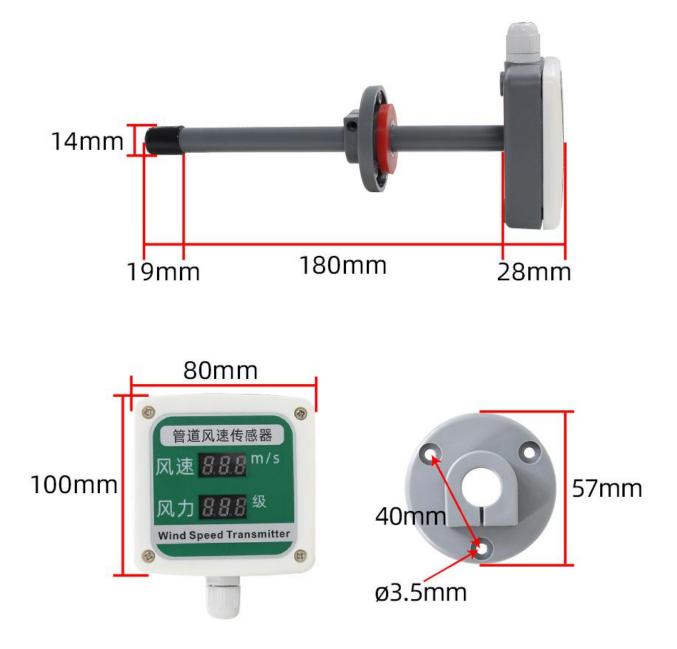

**Product Size** 

In the case of broken wires, wire the wires as shown in the figure. If the product itself has no leads, the core color is for reference.