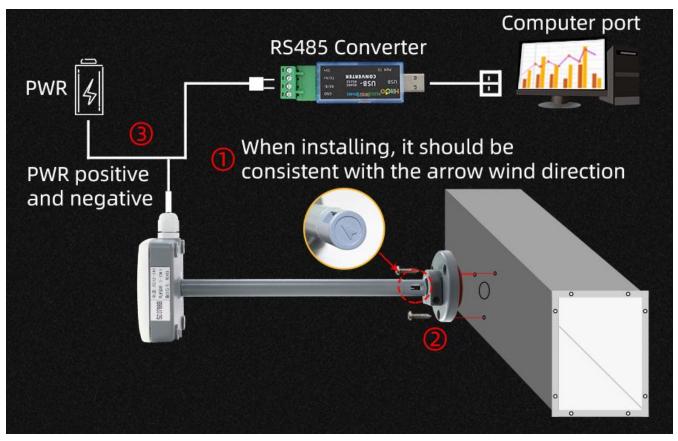

|
| Wind speed range    | 0~30m/s                |
| Wind speed accuracy | ±3%                    |
| Induction principle | Thermal film induction |
| Power               | DC12~24V 1A            |
| Running temperature | -30~85℃                |
| Working humidity    | 5%RH~90%RH             |

#### **Product Selection**

Product DesignRS485, Multiple output methods, the products are divided into the following models depending on the output method.

| Product model | output method |
|---------------|---------------|
| KD37B8B       | RS485 总线      |
|               |               |

**Product Size** 



In the case of broken wires, wire the wires as shown in the figure. If the product itself has no leads, the core color is for reference.

### **Application solution**



How to use?



#### Disclaimer

This document provides all information about the product, does not grant any license to intellectual property, does not express or imply, and prohibits any other means of granting any intellectual property rights, such as the statement of sales terms and conditions of this product, other issues. No liability is

🛃 KLHA

assumed. Furthermore, our company makes no warranties, express or implied, regarding the sale and use of this product, including the suitability for the specific use of the product, the marketability or the infringement liability for any patent, copyright or other intellectual property rights, etc. Product specifications and product descriptions may be modified at any time without notice.

## **Contact Us**

Company: Shanghai Sonbest Indust