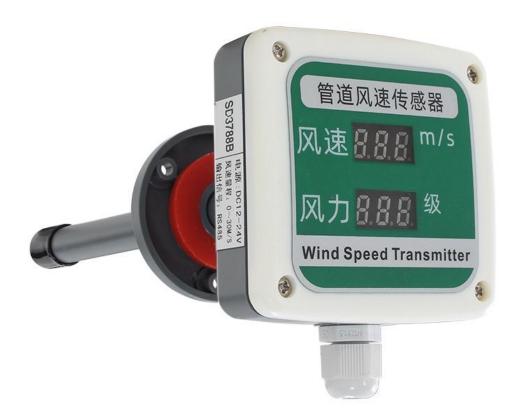

# KD37B88

# Display type wind speed sensor in pipeline

# **User Manual**

File Version: V23.1.28

KD37B88 using the standard ,easy access to PLC, DCS and other instruments or systems for monitoring wind speed state quantities. The internal use of high-precision sensing core and related devices to ensure high reliability and excellent long-term stability, can be customized