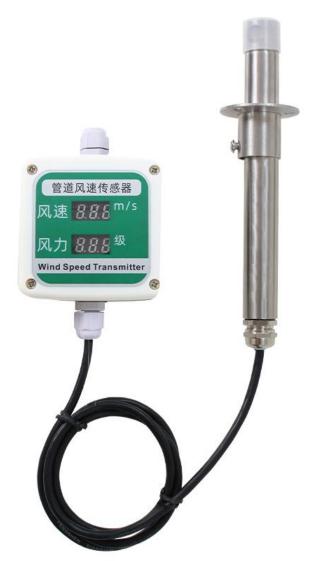

# RS485 display type split pipe wind speed sensor

### **Technical Parameters**

http://www.klha.com/

| Technical parameter | Parameter value        |
|---------------------|------------------------|
| Brand               | KLHA                   |
| Wind speed range    | 0~30m/s                |
| Wind speed accuracy | ±3%                    |
| Induction principle | Thermal film induction |
| Power               | DC12~24V 1A            |
| Running temperature | -30~85℃                |
| Working humidity    | 5%RH~90%RH             |