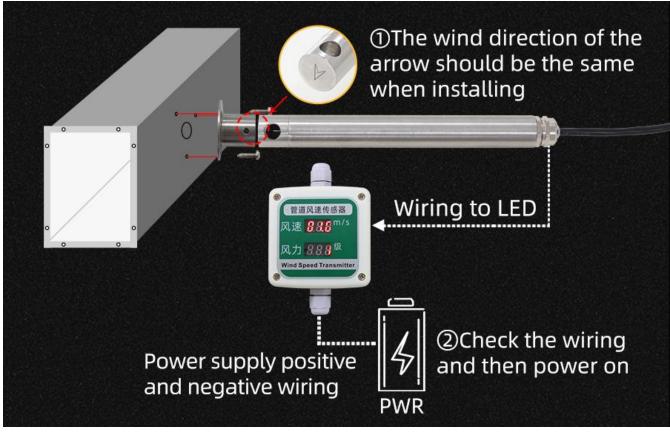

tomized

 $RS232, RS485, CAN, 4-20 mA, DC0 \sim 5V \ 10V, ZIGBEE, Lora, WIFI, GPRS and other output methods.$ 

### **Technical Parameters**



http://www.klha.com/

| Technical parameter | Parameter value        |
|---------------------|------------------------|
| Brand               | KLHA                   |
| Wind speed range    | 0~30m/s                |
| Wind speed accuracy | ±3%                    |
| Induction principle | Thermal film induction |
| Power               | DC12~24V 1A            |
| Running temperature | -30~85℃                |
| Working humidity    | 5%RH~90%RH             |

## **Product Size**



In the case of broken wires, wire the wires as shown in the figure. If the product itself has no leads, the core color is for reference.

## **Application solution**





How to use?



#### Disclaimer

This document provides all information about the product, does not grant any license to intellectual property, does not express or imply, and prohibits any other means of granting any intellectual property rights, such as the statement of sales terms and conditions of this product, other issues. No liability is assumed. Furthermore, our company makes no warranties, express or implied, regarding the sale and use

of this product, including the suitability for the specific use of the product, the marketability or the infringement liability for any patent, copyright or other intellectual property rights, etc. Product specifications and product descriptions may be modified at any time without notice.

#### **Contact Us**

Company: Shanghai Sonbest Industrial C