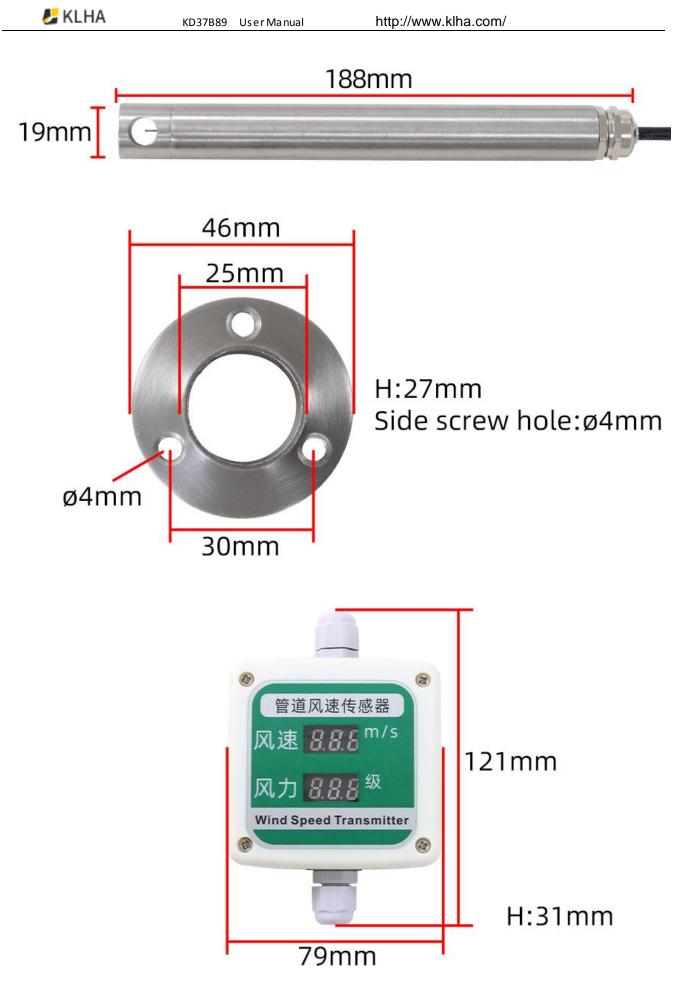

## **Product Size**

In the case of broken wires, wire the wires as shown in the figure. If the product itself has no leads, the core color is for reference.