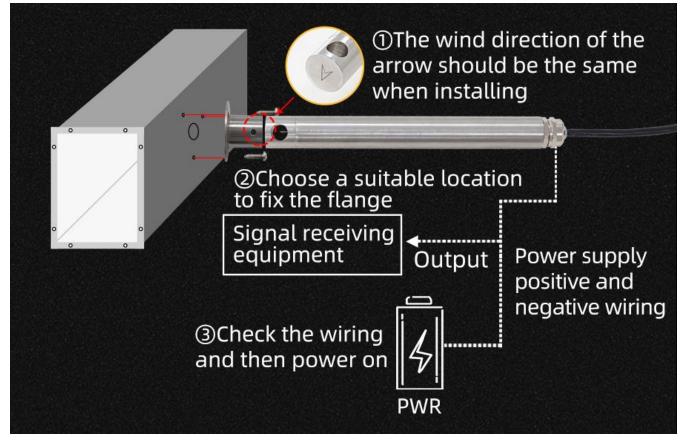

ustomized

 $RS232, RS485, CAN, 4-20 mA, DC0 \sim 5V \ 10V, ZIGBEE, Lora, WIFI, GPRS and other output methods.$ 

### **Technical Parameters**



http://www.klha.com/

| Technical parameter | Parameter value        |
|---------------------|------------------------|
| Brand               | KLHA                   |
| Wind speed range    | 0~30m/s                |
| Wind speed accuracy | ±3%                    |
| Induction principle | Thermal film induction |
| Power               | DC12~24V 1A            |
| Running temperature | -30~85℃                |
| Working humidity    | 5%RH~90%RH             |

## **Product Size**



In the case of broken wires, wire the wires as shown in the figure. If the product itself has no leads, the core color is for reference.

## **Application solution**





How to use?



#### Disclaimer

This document provides all information about the product, does not grant any license to intellectual property, does not express or imply, and prohibits any other means of granting any intellectual property rights, such as the statement of sales terms and conditions of this product, other issues. No liability is assumed. Furthermore, our company makes no warranties, express or implied, regarding the sale and use

of this product, including the suitability for the specific use of the product, the marketability or the infringement liability for any patent, copyright or other intellectual property rights, etc. Product specifications and product descriptions may be modified at any time without notice.

#### **Contact Us**

Company: Shanghai Sonbest Industrial