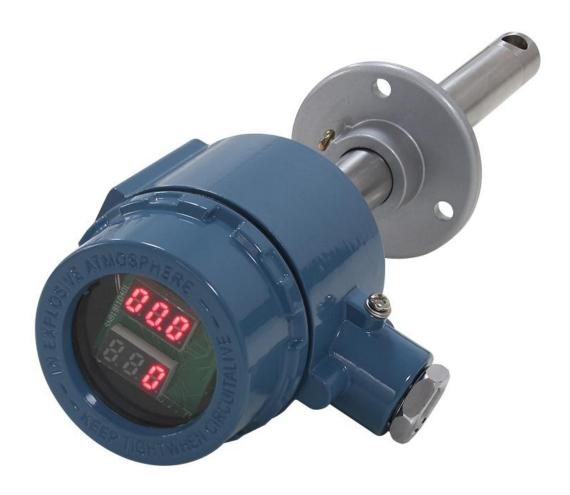

# RS485 High temperature hot air duct wind speed sensor User Manual

File Version: V23.1.28

KD37B90 using the standard ,easy access to PLC. DCS and other instruments or systems for monitoring wind speed state quantities. The internal use of high-precision sensing core and related devices to ensure high reliability and excellent long-term stability, can be customized RS232,RS485,CAN,4-20mA,DC0~5V\10V,ZIGBEE,Lora,WIFI,GPRS and other output methods.