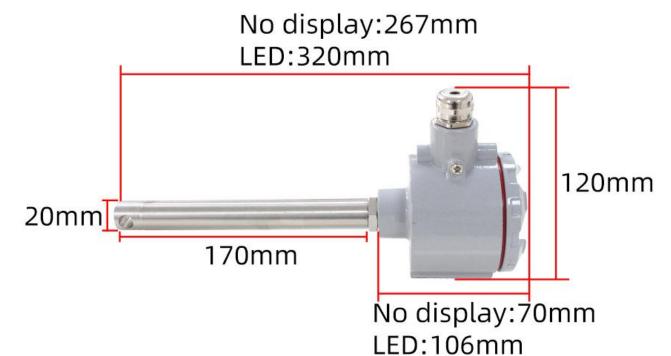

## **Product Size**

In the case of broken wires, wire the wires as shown in the figure. If the product itself has no leads, the core color is for reference.