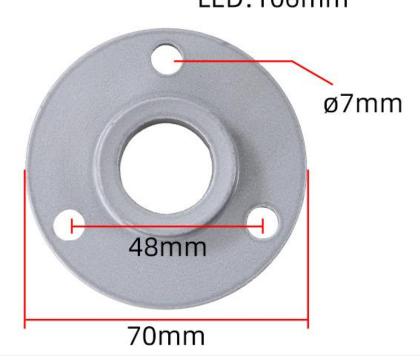

## **Product Size**

In the case of broken wires, wire the wires as shown in the figure. If the product itself has no leads, the core color is for reference.