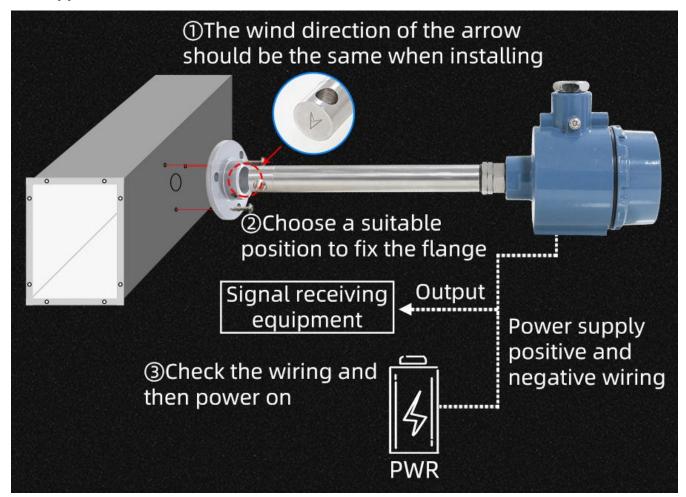

xcellent long-term stability, can be customized RS232,RS485,CAN,4-20mA,DC0~5V\10V,ZIGBEE,Lora,WIFI,GPRS and other output methods.

#### **Technical Parameters**



| Technical parameter | Parameter value        |
|---------------------|------------------------|
| Brand               | KLHA                   |
| Wind speed range    | 0~30m/s                |
| Wind speed accuracy | ±3%                    |
| Induction principle | Thermal film induction |
| Power               | DC12~24V 1A            |
| Running temperature | -30~85℃                |
| Working humidity    | 5%RH~90%RH             |

## **Product Size**







In the case of broken wires, wire the wires as shown in the figure. If the product itself has no leads, the core color is for reference.

## **Application solution**



How to use?





## **Disclaimer**

This document provides all information about the product, does not grant any license to intellectual property, does not express or imply, and prohibits any other means of granting any intellectual property rights, such as the statement of sales terms and conditions of this product, other issues. No liability is assumed. Furthermore, our company makes no warranties, express or implied, regarding the sale and use of this product, including the suitability for the specific use of the product, the marketability or the infringement liability for any patent, copyright or other intellectual property rights, etc. Product specifications and product descriptions may be modified at any time without notice.

#### **Contact Us**

Company: Shanghai Sonbest Industria