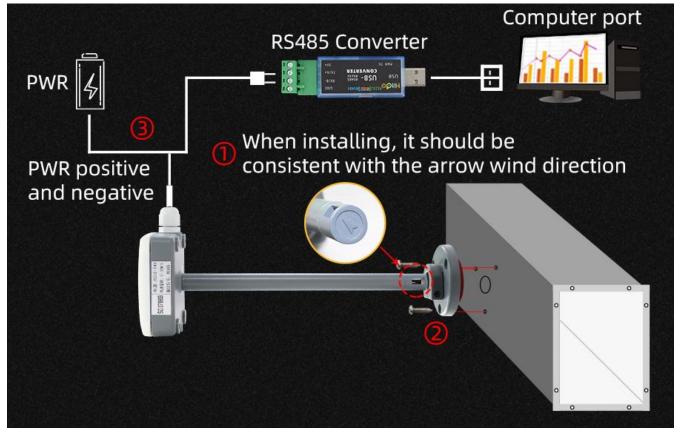

### Wiring instructions

In the case of broken wires, wire the wires as shown in the figure. If the product itself has no leads, the core color is for reference.

## **Application solution**

How to use?