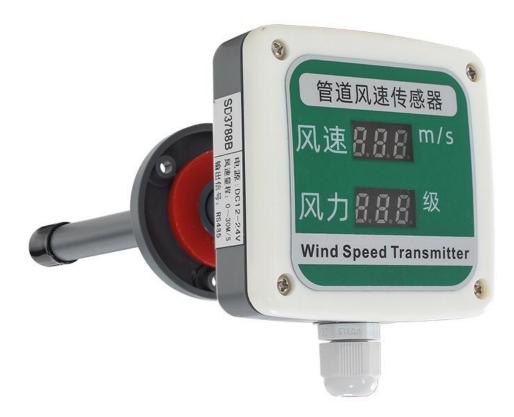

# 4-20MADisplay type wind speed sensor in pipeline

## **User Manual**

File Version: V23.1.28

KD37M88 using the standard DC4-20mA current output signal, easy access to PLC, DCS and other instruments or systems for monitoring wind speed state quantities. The internal use of high-precision sensing core and related devices to ensure high reliability and excellent long-term stability, can be customized RS232, RS485, CAN, 4-20mA, DC0~5V\10V, ZIGBEE, Lora, WIFI, GPRS and other output methods.