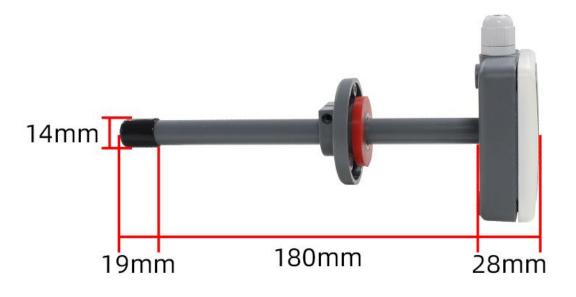

high reliability and excellent long-term stability, can be customized RS232, RS485, CAN, 4-20mA, DC0~5V\10V, ZIGBEE, Lora, WIFI, GPRS and other output methods.

#### **Technical Parameters**

| Technical parameter     | Parameter value        |
|-------------------------|------------------------|
| Brand                   | KLHA                   |
| Wind speed range        | 0~30m/s                |
| Wind speed accuracy     | ±3%                    |
| Induction principle     | Thermal film induction |
| Communication Interface | DC4~20mA               |
| Power                   | DC12~24V 1A            |
| Running temperature     | -30~85℃                |
| Working humidity        | 5%RH~90%RH             |
|                         |                        |

#### **Product Size**





### Wiring instructions

In the case of broken wires, wire the wires as shown in the figure. If the product itself has no leads, the core color is for reference.

## **Application solution**



How to use?



### Disclaimer

This document provides all information about the product, does not grant any license to intellectual property, does not express or imply, and prohibits any other means of granting any intellectual property rights, such as the statement of sales terms and conditions of this product, other issues. No liability is assumed. Furthermore, our company makes no warranties, express or implied, regarding the sale and use of this product, including the suitability for the specific use of the product, the marketability or the infringement liability for any patent, copyright or