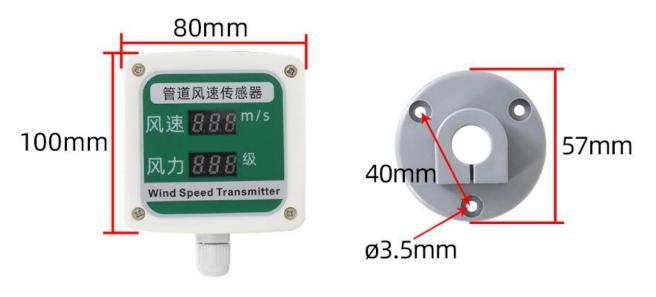

igh reliability and excellent long-term stability, can be customized RS232, RS485, CAN, 4-20mA, DC0~5V\10V, ZIGBEE, Lora, WIFI, GPRS and other output methods.

#### **Technical Parameters**

| Technical parameter     | Parameter value        |
|-------------------------|------------------------|
| Brand                   | KLHA                   |
| Wind speed range        | 0~30m/s                |
| Wind speed accuracy     | ±3%                    |
| Induction principle     | Thermal film induction |
| Communication Interface | DC4~20mA               |
| Power                   | DC12~24V 1A            |
| Running temperature     | -30~85℃                |
| Working humidity        | 5%RH~90%RH             |
|                         |                        |

#### **Product Size**





### Wiring instructions

In the case of broken wires, wire the wires as shown in the figure. If the product itself has no leads, the core color is for reference.

## **Application solution**



How to use?



### Disclaimer

This document provides all information about the product, does not grant any license to intellectual property, does not express or imply, and prohibits any other means of granting any intellectual property rights, such as the statement of sales terms and conditions of this product, other issues. No liability is assumed. Furthermore, our company makes no warranties, express or implied, regarding the sale and use of this product, including the suitability for the specific use of the product, the marketability or the infringement liability for any patent, copyright or o