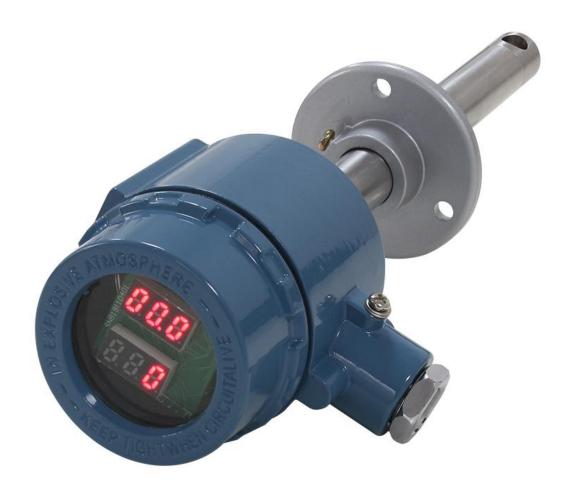

### **KD37M90**

# 4-20MA High temperature hot air duct wind speed sensor User Manual

File Version: V23.1.28



KD37M90 using the standard DC4-20mA current output signal, easy access to PLC, DCS and other instruments or systems for monitoring wind speed state quantities. The internal use of high-precision sensing core and related devices to ensure high reliability and excellent long-term stability, can be customized RS232,RS485,CAN,4-20mA,DC0~5V\10V,ZIGBEE,Lora,WIFI,GPRS and other output methods.



## **Technical Parameters**

| Technical parameter     | Parameter value        |
|-------------------------|------------------------|
| Brand                   | KLHA                   |
| Wind speed range        | 0~30m/s                |
| Wind speed accuracy     | ±3%                    |
| Induction principle     | Thermal film induction |
| Communication Interface | DC4~20mA               |
| Pow