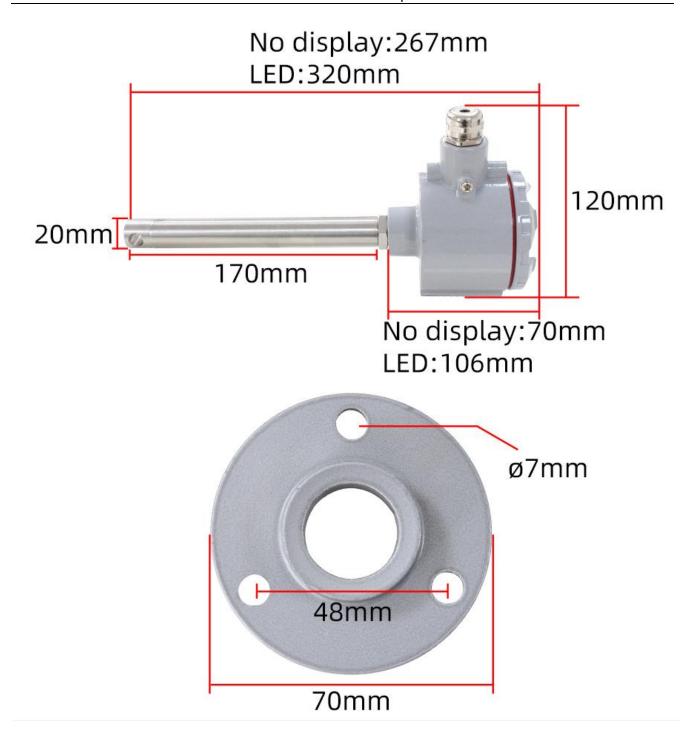

## **Product Size**

In the case of broken wires, wire the wires as shown in the figure. If the product itself has no leads, the core color is for reference.