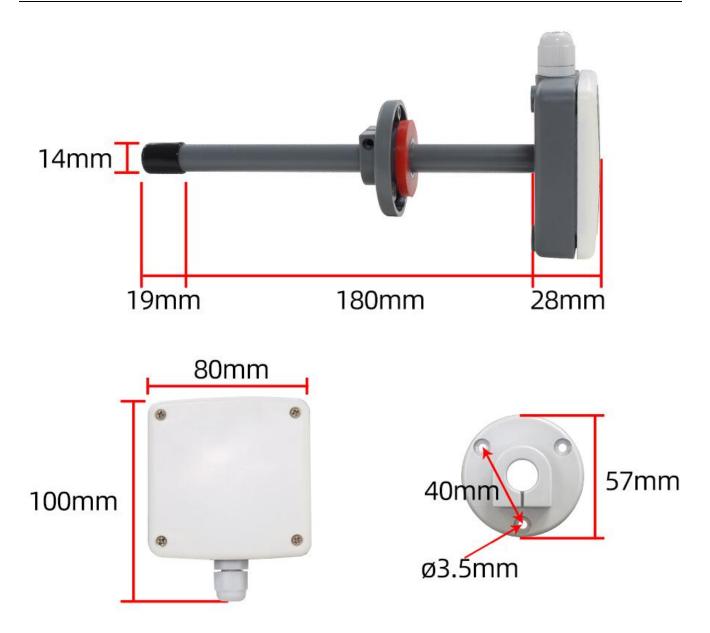

**Product Size** 

Hole depth:38mm Tack length:≥8mm hole:ø3.5mm

In the case of broken wires, wire the wires as shown in the figure. If the product itself has no leads, the core color is for reference.

**Application solution** 