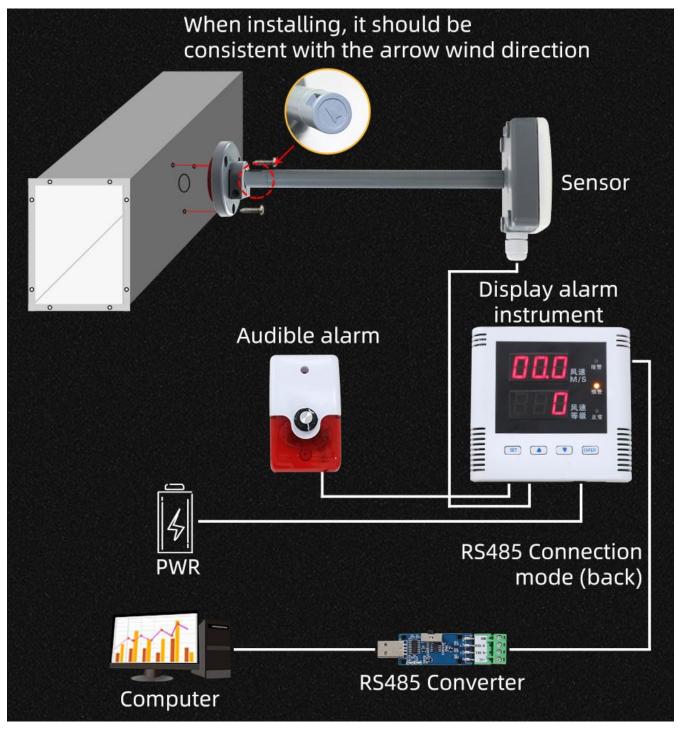

**Product Size** 

Hole depth:38mm Tack length:≥8mm hole:ø3.5mm

In the case of broken wires, wire the wires as shown in the figure. If the product itself has no leads, the core color is for reference.

**Application solution** 

How to use?