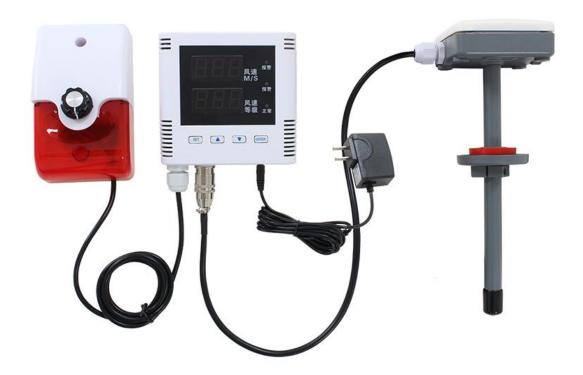

### **User Manual**

File Version: V23.1.28

KD67B88 using the standard ,easy access to PLC, DCS and other instruments or systems for monitoring wind speed, temperature, humidity, RS485 state quantities. The internal use of high -precision sensing core and related devices to ensure high reliability and excellent long-term stability, can be

Shanghai Sonbest Industrial Co., Ltd KLHA Brand Division

customized RS232,RS485,CAN,4-20mA,DC0~5V\10V,ZIGBEE,Lora,WIFI,GPRS and other output methods.

**Product Size** 

Hole depth:38mm Tack length:≥8mm hole:ø3.5mm

In the case of broken wires, wire the wires as shown in the figure. If the product itself has no leads, the core color is for reference.

**Application solution** 

How to use?