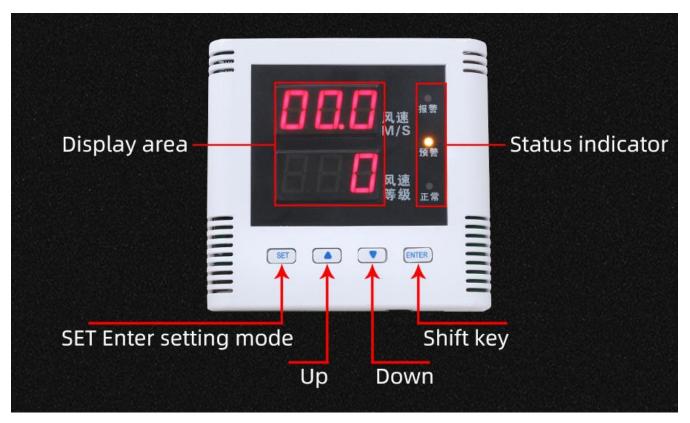

| KLHA            |
| Wind speed range               | 0~30m/s         |
| Start wind                     | 0.2m/s          |
| Wind speed accuracy            | ±3%             |
| Shell material                 | aluminum        |
| Temperature measuring range    | -30℃~80℃        |
| Temperature measuring accuracy | ±0.5℃ @25℃      |
| RS485                          | A+ B-           |
| Power                          | DC6~24V 1A      |
| Running temperature            | -30~85℃         |
| Working humidity               | 5%RH~90%RH      |

**Product Size** 





Hole depth:38mm Tack length:≥8mm hole:ø3.5mm



In the case of broken wires, wire the wires as shown in the figure. If the product itself has no leads, the core color is for reference.

**Application solution** 





How to use?



#### Disclaimer

This document provides all information about the product, does not grant any license to intellectual property, does not express or imply, and prohibits any other means of granting any intellectual property rights, such as the statement of sales terms and conditions of this product, other issues. No liability is assumed. Furthermore, our company makes no warranties, express or implied, regarding the sale and use of this product, including the suitability for the specific use of the product, the marketability or the

infringement liability for any patent, copyright or other intellectual property rights, etc. Product specifications and product descriptions may be modified at any time without notice.

### **Contact Us**

Company: Shanghai Sonbest Industrial Co