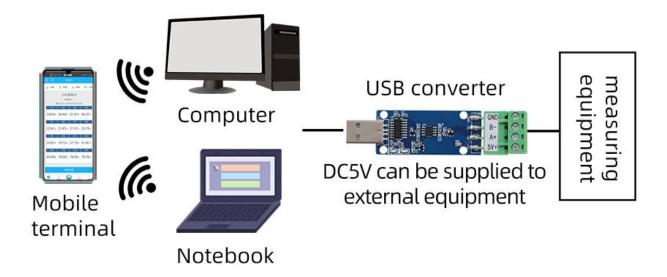

eters**

| Technical parameter     | Parameter value |
|-------------------------|-----------------|
| Brand                   | KLHA            |
| RS485                   | A+ B-           |
| Communication Interface | USB             |
| Default baud rate       | 9600 8 n 1      |
| Power                   | DC5V 1A         |
| Running temperature     | -40~80°C        |
| Working humidity        | 5%RH~90%RH      |

# **Product Size**



How to wiring?





# **RS485 WIRING**



Note: When the power supply of the user equipment is DC5V, the converter can directly supply power to the user equipment, GND is the negative pole of the power supply, and 5V is the positive pole of the power supply. It can only supply power to devices with a power supply of 5V

### **Application solution**





#### **Disclaimer**

This document provides all information about the product, does not grant any license to intellectual property, does not express or imply, and prohibits any other means of granting any intellectual property rights, such as the statement of sales terms and conditions of this product, other issues. No liability is assumed. Furthermore, our company makes no warranties, express or implied, regarding the sale and use of this product, including the suitability for the specific use of the product, the marketability or the infringement liability for any patent, copyright or other intellectual property rights, etc. Product specifications and product descriptions may be modified at any time without notice.

#### **Contact Us**

Company: Shanghai Sonbest Industrial Co., Ltd KLHA