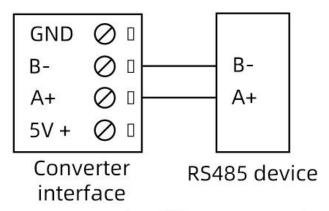

# **RS485 WIRING**

Note: When the power supply of the user equipment is DC5V, the converter can directly supply power to the user equipment, GND is the negative pole of the power supply, and 5V is the positive pole of the power supply. It can only supply power to devices with a power supply of 5V