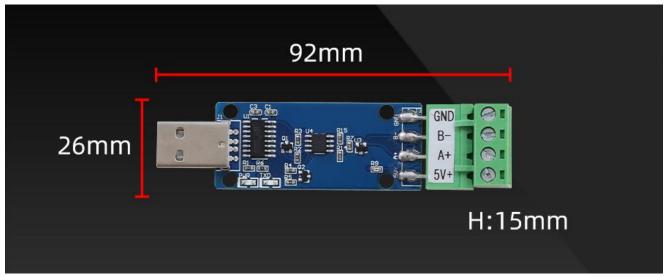

B, easy access to PLC, DCS and other instruments or systems for monitoring RS485,TTL state quantities. The internal use of high-precision sensing core and related devices to ensure high reliability and excellent long-term stability, can be customized



RS232,RS485,CAN,4-20mA,DC0~5V\10V,ZIGBEE,Lora,WIFI,GPRS and other output methods.

# **Technical Parameters**

| Technical parameter     | Parameter value |
|-------------------------|-----------------|
| Brand                   | KLHA            |
| RS485                   | A+ B-           |
| Communication Interface | USB             |
| Default baud rate       | 9600 8 n 1      |
| Power                   | DC5V 1A         |
| Running temperature     | -40~80°C        |
| Working humidity        | 5%RH~90%RH      |

# **Product Size**



How to wiring?





# **RS485 WIRING**



Note: When the power supply of the user equipment is DC5V, the converter can directly supply power to the user equipment, GND is the negative pole of the power supply, and 5V is the positive pole of the power supply. It can only supply power to devices with a power supply of 5V

### **Application solution**





#### **Disclaimer**

This document provides all information about the product, does not grant any license to intellectual property, does not express or imply, and prohibits any other means of granting any intellectual property rights, such as the statement of sales terms and conditions of this product, other issues. No liability is assumed. Furthermore, our company makes no warranties, express or implied, regarding the sale and use of thi