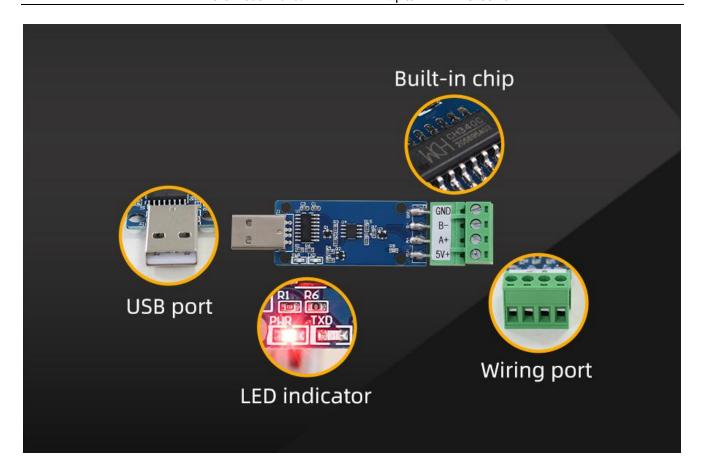

# **Technical Parameters**

| Technical parameter     | Parameter value |
|-------------------------|-----------------|
| Brand                   | KLHA            |
| RS485                   | A+ B-           |
| Communication Interface | USB             |
| Default baud rate       | 9600 8 n 1      |
| Power                   | DC5V 1A         |
| Running temperature     | -40~80°C        |
| Working humidity        | 5%RH~90%RH      |