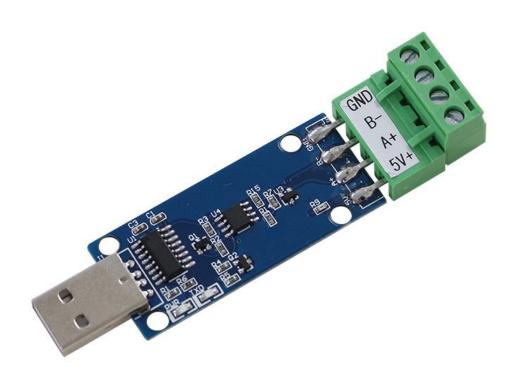

#### **User Manual**

File Version: V21.7.13

KL815 using the standard USB, easy access to PLC, DCS and other instruments or systems for monitoring RS485,TTL state quantities. The internal use of high-precision sensing core and related devices to ensure high reliability and excellent long-term stability, can be customized

# **Technical Parameters**

| Technical parameter     | Parameter value |
|-------------------------|-----------------|
| Brand                   | KLHA            |
| RS485                   | A+ B-           |
| Communication Interface | USB             |
| Default baud rate       | 9600 8 n 1      |
| Power                   | DC5V 1A         |
| Running temperature     | -40~80°C        |
| Working humidity        | 5%RH~90%RH      |