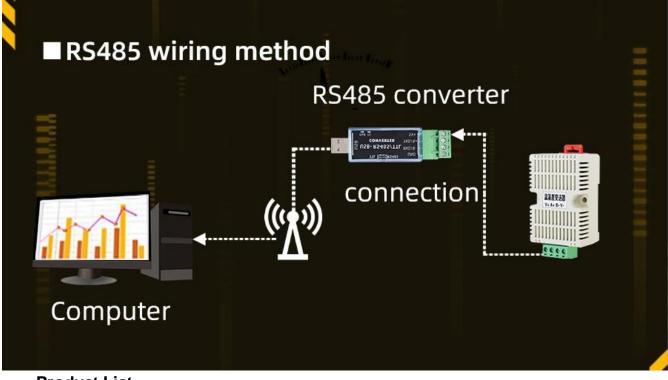

In the case of broken wires, wire the wires as shown in the figure. If the product itself has no leads, the core color is for reference.

#### How to use?

**Application solution** 

**Product List** 