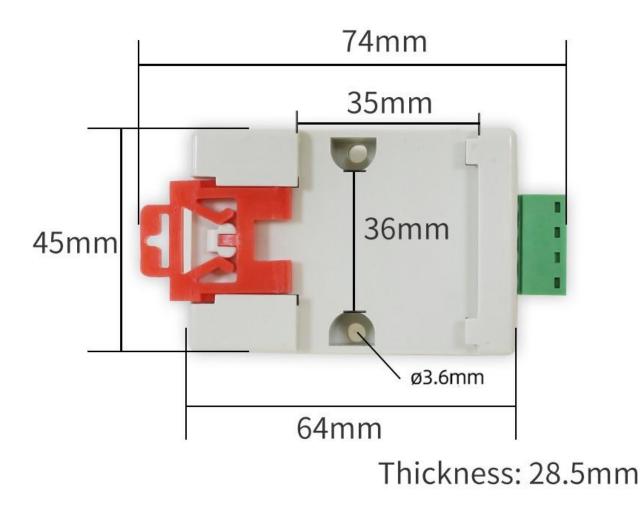

r

## **User Manual**

File Version: V23.6.17



KM1800B using the standard ,easy access to PLC, DCS and other instruments or systems for monitoring 温 humidity state quantities.The internal use of high-precision sensing core and related devices to ensure high reliability and excellent long-term stability,can be customized

 $RS232, RS485, CAN, 4-20 mA, DC0 \sim 5 V \ 10 V, ZIGBEE, Lora, WIFI, GPRS and other output methods.$ 

#### **Technical Parameters**

ShanghaiSonbest Industrial Co., Ltd KLHA Brand Division Page1



| Technical parameter | Parameter value |
|---------------------|-----------------|
| Brand               | KLHA            |
| Power               | DC12~24V 1A     |
| Running temperature | -30~85℃         |
| Working humidity    | 5%RH~90%RH      |

## **Product Size**



## 1. READ DATA (FUNCTION CODE 0X03)

INQUIRY FRAME (HEXADECIMAL), SENDING EXAMPLE: QUERY 1# DEVICE 1 DATA, HOST COMPUTER SEND COMMAND: 01 03 00 00 00 02 C4 0B 。

| Address | Function code  | Start address | Data length | Checksum |
|---------|----------------|---------------|-------------|----------|
| 01      | 03             | 00 00         | 00 02       | C4 0B    |
|         | CT OLIERY FRAM |               | RESPONDS W  |          |

04 00 7A 00 00 DB EA IN THE FOLLOWING FORMAT:

| Address | Function code | Start address | Data length | Checksum |
|---------|---------------|---------------|-------------|----------|
| 01      | 03            | 04            | 00 79       | DB EA    |

### 2. COMMON DATA ADDRESS TABLE

| CONFIGURATION<br>ADDRESS | REGISTER ADDRESS | REGISTER DESCRIPT