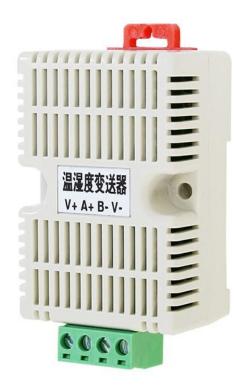

## KM1800B

# Temperature and humidity sensor

## **User Manual**

File Version: V23.6.17

KM1800B using the standard ,easy access to PLC, DCS and other instruments or systems for monitoring 温 humidity state quantities.The internal use of high-precision sensing core and related devices to ensure high reliability and excellent long-term stability,can be customized

#### **Technical Parameters**

ShanghaiSonbest Industrial Co., Ltd KLHA Brand Division Page1

| Technical parameter | Parameter value |
|---------------------|-----------------|
| Brand               | KLHA            |
| Power               | DC12~24V 1A     |
| Running temperature | -30~85℃         |
| Working humidity    | 5%RH~90%RH      |