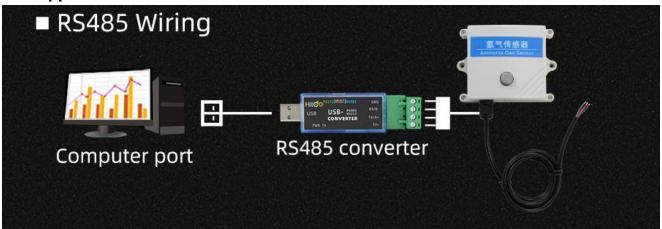

### How to wiring?

# WATERPROOF TERMINAL

Tighten the terminal after wiring Anti-pull by mistake

RS485 Wiring

RD PWR+

GN PWR-

YE RS485 A+

BU RS485 B-

mA/V Wiring