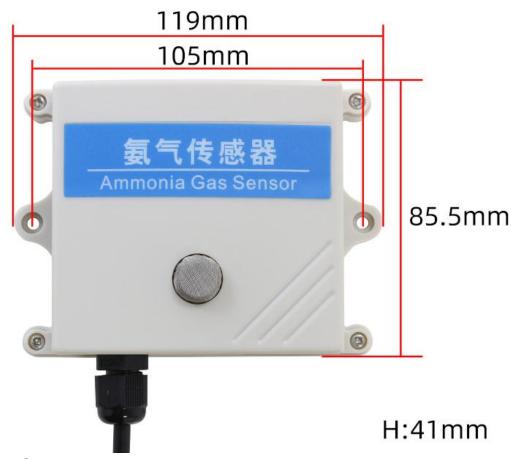

liability and excellent long-term stability, can be customized RS232,RS485,CAN,4-20mA,DC0~5V\10V,ZIGBEE,Lora,WIFI,GPRS and other output methods.

### **Technical Parameters**



| Technical parameter | Parameter value |
|---------------------|-----------------|
| NH3 range           | 0~150ppm        |
| NH3 accuracy        | ±15ppm          |
| Power               | DC12~24V 1A     |
| Running temperature | -40~80°C        |
| Working humidity    | 5%RH~90%RH      |

### **Product Selection**

Product DesignDC0-5V,DC0-10VMultiple output methods, the products are divided into the following models depending on the output method.

| Product model  | output method |
|----------------|---------------|
| KM21V30-NH3V5  | DC0-5V        |
| KM21V30-NH3V10 | DC0-10V       |

### **Product Size**



### How to wiring?





# **PVC SHELL**

Environmentally friendly material, wear-resistant and durable Not easy to corrode, not easy to deform

# WATERPROOF TERMINAL

Tighten the terminal after wiring Anti-pull by mistake



RS485 Wiring

RD PWR+

GN PWR-

YE RS485 A+

BU RS485 B-

mA/V Wiring

RD PWR+

BK PWR-

■ BU mA\V Out

Note: When wiring, connect the positive and negative poles
of the power supply first, and then connect the signal line



## **Application solution**





### How to use?





### **Disclaimer**

This document provides all information about the product, does not grant any license to intellectual property, does not express or imply, and prohibits any other means of granting any intellectual property rights, such as the statement of sales terms and conditions of this