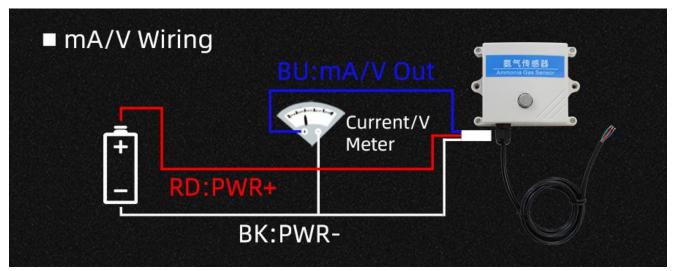

### How to wiring?

RD PWR+

BK PWR-

■ BU mA\V Out

Note: When wiring, connect the positive and negative poles
of the power supply first, and then connect the signal line