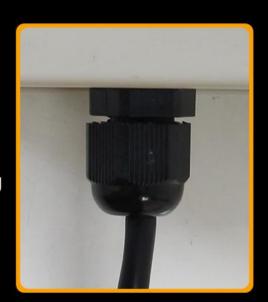

# WATERPROOF TERMINAL

Tighten the terminal after wiring Anti-pull by mistake

RS485 Wiring

RD PWR+

GN PWR-

YE RS485 A+

BU RS485 B-

mA/V Wiring

RD PWR+

BK PWR-

■ BU mA\V Out

Note: When wiring, connect the positive and negative poles
of the power supply first, and then connect the signal line