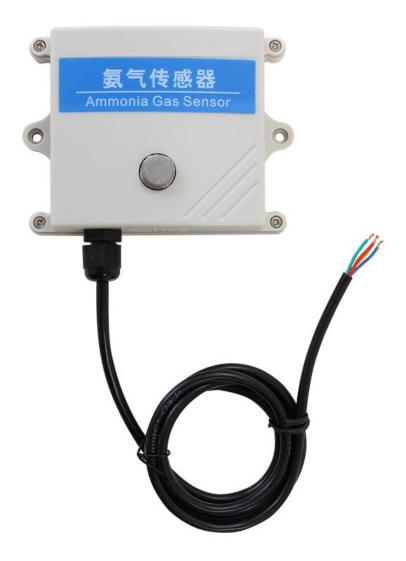

### KM21V30-NH3

# 0-10V voltage ammonia sensor

### **User Manual**

File Version: V21.2.15

KM21V30-NH3 using the standard ,easy access to PLC. DCS and other instruments or systems for monitoring ammonia state quantities. The internal use of high-precision sensing core and related devices to ensure high reliability and excellent long-term stability, can be customized RS232,RS485,CAN,4-20mA,DC0~5V\10V,ZIGBEE,Lora,WIFI,GPRS and other output methods.