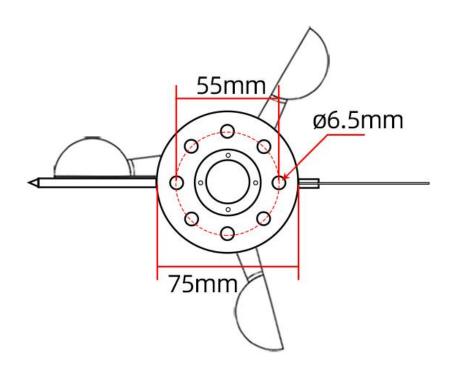

f high-precision sensing core and related devices to ensure high reliability and excellent long-term stability, can be customized RS232,RS485,CAN,4-20mA,DC0~5V\10V,ZIGBEE,Lora,WIFI,GPRS and other output methods.

#### **Technical Parameters**



| Technical parameter       | Parameter value |
|---------------------------|-----------------|
| Brand                     | KLHA            |
| Wind speed range          | 0~30m/s         |
| Start wind                | 0.2m/s          |
| Wind speed accuracy       | ±3%             |
| Shell material            | aluminum        |
| Wind direction range      | 0~360°          |
| Wind direction resolution | 22.5°           |
| Power                     | DC12~24V 1A     |
| Running temperature       | -40~80°C        |

## **Product Size**











## How to wiring?





※Note: When wiring, connect the positive and negative poles
of the power supply first, and then connect the signal wire

## **Application solution**









How to use?





#### **Disclaimer**

This document provides all information about the product, does not grant any license to intellectual property, does not express or imply, and prohibits any other means of granting any intellectual property rights, such as the statement of sales terms and conditions of this product, other issues. No liability is assumed. Furthermore, our company makes no warranties, express or implied, regarding the sale and use of this product, including the suitability for the specific use of the product, the marketability or the infringement liability for any patent, copyright or oth