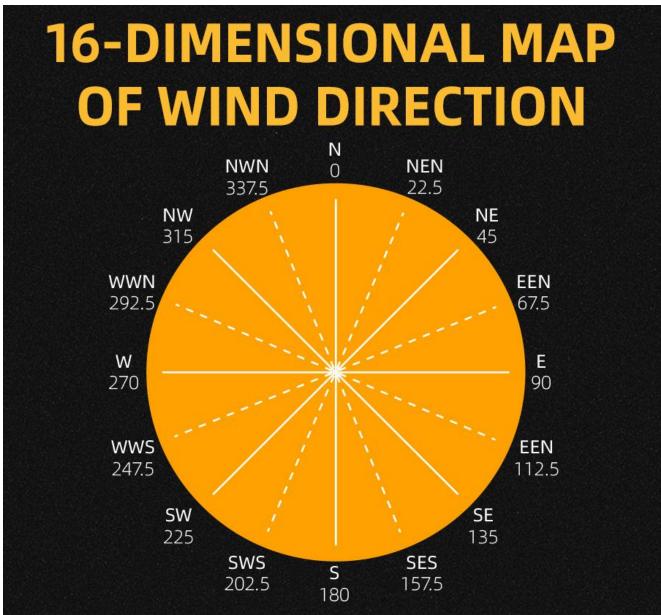

#### **Technical Parameters**

| Technical parameter       | Parameter value |
|---------------------------|-----------------|
| Brand                     | KLHA            |
| Wind speed range          | 0~30m/s         |
| Start wind                | 0.2m/s          |
| Wind speed accuracy       | ±3%             |
| Shell material            | aluminum        |
| Wind direction range      | 0~360°          |
| Wind direction resolution | 22.5°           |
| Power                     | DC12~24V 1A     |
| Running temperature       | -40~80°C        |