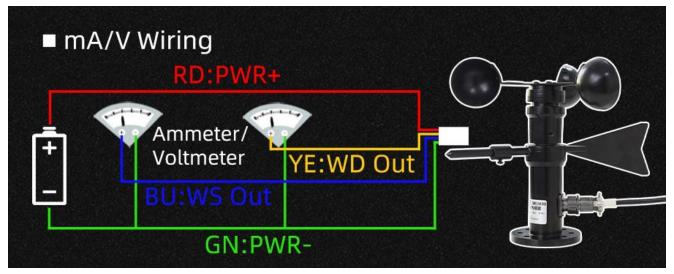

## How to wiring?

※Note: When wiring, connect the positive and negative poles
of the power supply first, and then connect the signal wire