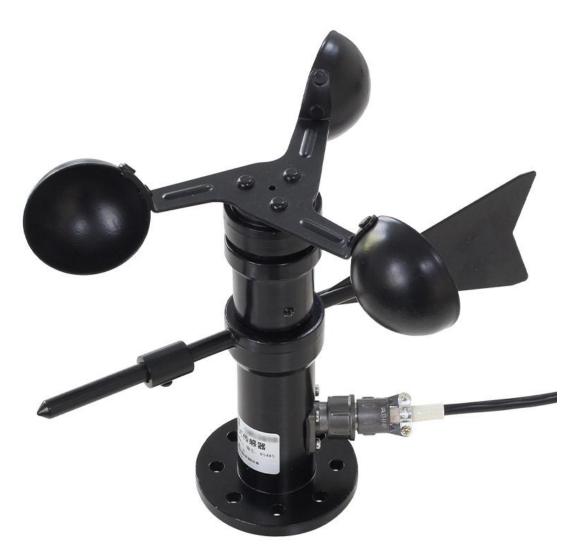

## **KM53M89**

# 4-20MA outdoor aluminum wind speed and direction integrated sensor

#### **User Manual**

File Version: V21.4.14



KM53M89 using the standard ,easy access to PLC. DCS and other instruments or systems for monitoring wind speed, conductivity state quantities. The internal use of high-precision sensing core and related devices to ensure high reliability and excellent long-term stability, can be customized RS232,RS485,CAN,4-20mA,DC0~5V\10V,ZIGBEE,Lora,WIFI,GPRS and other output methods.

#### **Technical Parameters**



| Technical parameter       | Parameter value |
|---------------------------|-----------------|
| Brand                     | KLHA            |
| Wind speed range          | 0~30m/s         |
| Start wind                | 0.2m/s          |
| Wind speed accuracy       | ±3%             |
| Shell material            | aluminum        |
| Wind direction range      | 0~360°          |
| Wind