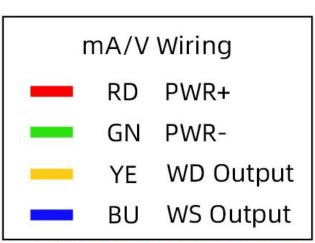

## How to wiring?

※Note: When wiring, connect the positive and negative poles
of the power supply first, and then connect the signal wire