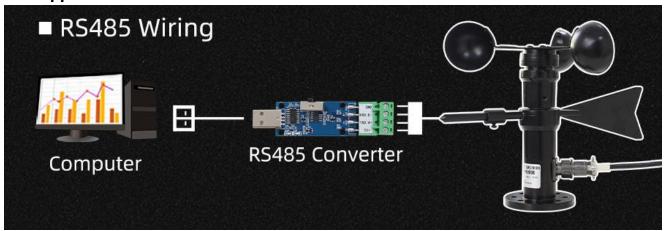

I,GPRS and other output methods.

#### **Technical Parameters**



| Technical parameter       | Parameter value |
|---------------------------|-----------------|
| Brand                     | KLHA            |
| Wind speed range          | 0~30m/s         |
| Start wind                | 0.2m/s          |
| Wind speed accuracy       | ±3%             |
| Shell material            | aluminum        |
| Wind direction range      | 0~360°          |
| Wind direction resolution | 22.5°           |
| Power                     | DC12~24V 1A     |
| Running temperature       | -40~80°C        |

## **Product Size**











## How to wiring?





※Note: When wiring, connect the positive and negative poles
of the power supply first, and then connect the signal wire

## **Application solution**









How to use?





#### **Disclaimer**

This document provides all information about the product, does not grant any license to intellectual property, does not express or imply, and prohibits any other means of granting any intellectual property rights, such as the statement of sales terms and conditions of this product, other issues. No liability is assumed. Furthermore, our company makes no warranties, express or implied, regarding the sale and use of this product, including the suitability for the specific use of the product, the marketability or the infringement liability for any patent, copyright or other intellectual property rights, etc. Product specifications and product descriptions may be modified at any time without notice.

#### **Contact Us**

Company: Shanghai Sonbest I