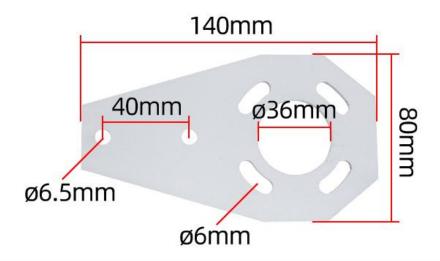

## How to wiring?

※Note: When wiring, connect the positive and negative poles
of the power supply first, and then connect the signal wire