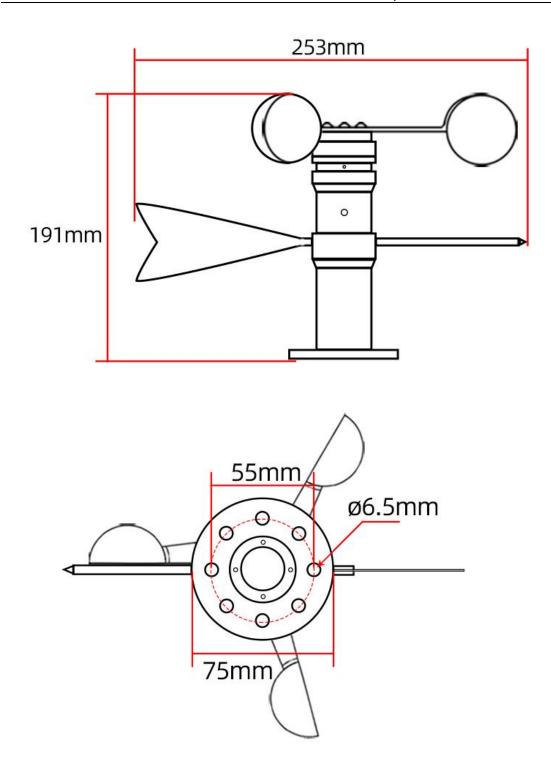

**Product Size** 

XNote: When wiring, connect the positive and negative poles of the power supply first, and then connect the signal wire