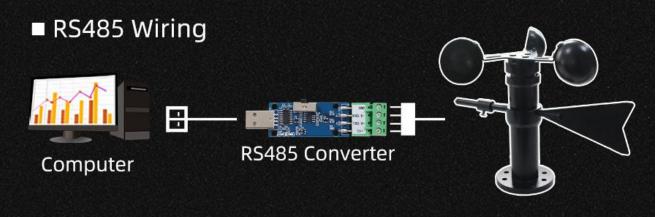

wind                | 0.2m/s          |
| Wind speed accuracy       | ±3%             |
| Shell material            | aluminum        |
| Wind direction range      | 0~360°          |
| Wind direction resolution | 22.5°           |
| Power                     | DC12~24V 1A     |
| Running temperature       | -40~80°C        |

#### **Product Selection**

Product DesignDC0-5V,DC0-10VMultiple output methods, the products are divided into the following models depending on the output method.

| Product model | output method |
|---------------|---------------|
| KM53V8V5      | DC0-5V        |
| KM53V8V10     | DC0-10V       |

**Product Size** 





XNote: When wiring, connect the positive and negative poles of the power supply first, and then connect the signal wire

## Application solution





# 16-DIMENSIONAL MAP OF WIND DIRECTION



#### How to use?



### Disclaimer

This document provides all information about the product, does not grant any license to intellectual property, does not express or imply, and prohibits any other means of granting any intellectual property rights, such as the statement of sales terms and conditions of this product, other issues. No liability is assumed. Furthermore, our company makes no warranties, express or implied, regarding the sale and use of this product, including the suitability for the specific use of the product, the marketability or the infringement liability for any patent, copyright or other intellectual property rights, etc. Product specifications and product descriptions may be modified at any time without notice.

#### **Conta