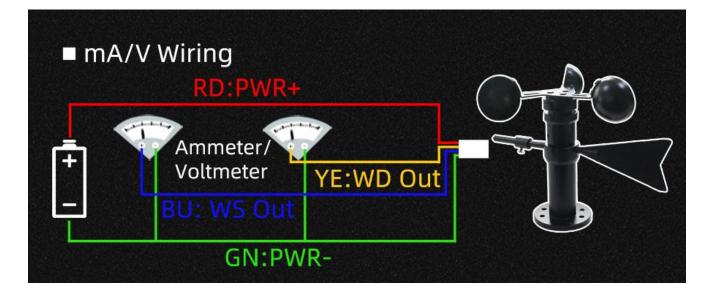

**Product Size** 

XNote: When wiring, connect the positive and negative poles of the power supply first, and then connect the signal wire

## Application solution