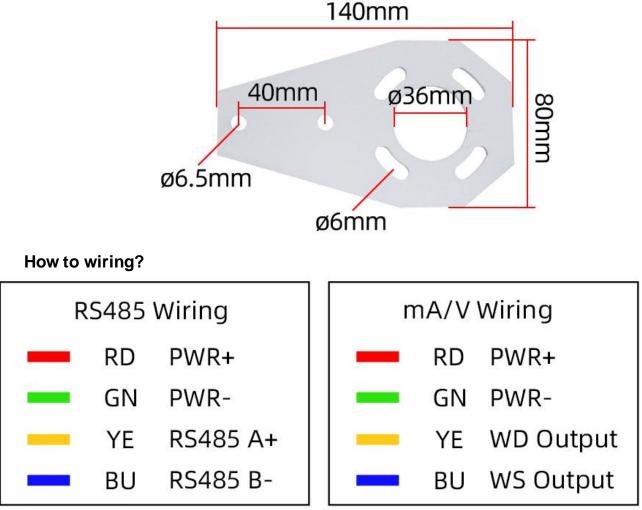

**Product Size** 

XNote: When wiring, connect the positive and negative poles of the power supply first, and then connect the signal wire

#### How to use?