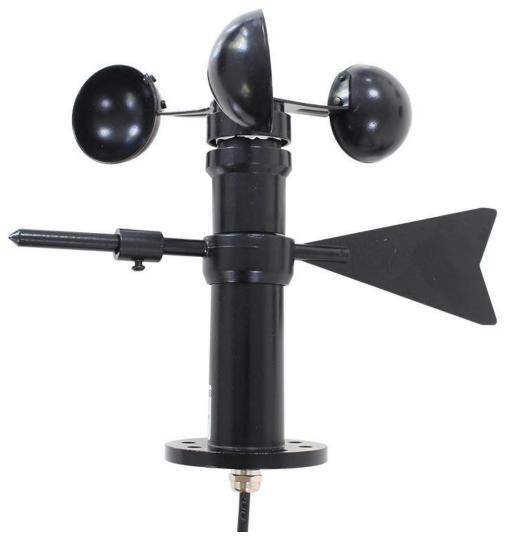

## **User Manual**

File Version: V21.4.14

KM53V88 using the standard ,easy access to PLC, DCS and other instruments or systems for monitoring wind speed, conductivity state quantities. The internal use of high-precision sensing core and related devices to ensure high reliability and excellent long-term stability, can be customized