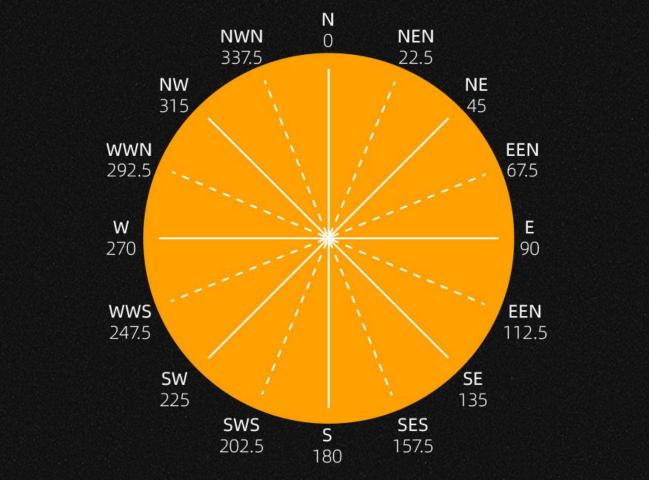

nd speed accuracy       | ±3%             |
| Shell material            | aluminum        |
| Wind direction range      | 0~360°          |
| Wind direction resolution | 22.5°           |
| Power                     | DC12~24V 1A     |
| Running temperature       | -40~80°C        |

#### **Product Selection**

Product DesignDC0-5V,DC0-10VMultiple output methods, the products are divided into the following models depending on the output method.

| Product model | output method |
|---------------|---------------|
| KM53V8V5      | DC0-5V        |
| KM53V8V10     | DC0-10V       |

**Product Size** 





XNote: When wiring, connect the positive and negative poles of the power supply first, and then connect the signal wire

## Application solution





# 16-DIMENSIONAL MAP OF WIND DIRECTION



#### How to use?



### Disclaimer

This document provides all information about the product, does not grant any license to intellectual property, does not express or imply, and prohibits any other means of granting any intellectual property rights, such as the statement of sales terms and conditions of this product, other issues. No liability is assumed. Furthermore, our company makes no warranties, express or implied, regarding the sale and use of this product, including the suitability for the specific use of the product, the marketability or the infringement liability for any patent, copyright or other intellectual property rights, etc. Product specifications and product descriptions may be modified at any time without notice.

#### **Contact Us**

Company: Shanghai Sonbest Industria