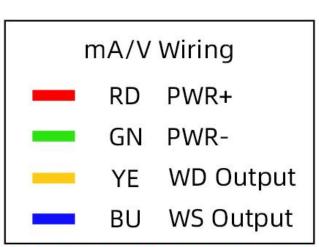

# How to wiring?

※Note: When wiring, connect the positive and negative poles
of the power supply first, and then connect the signal wire