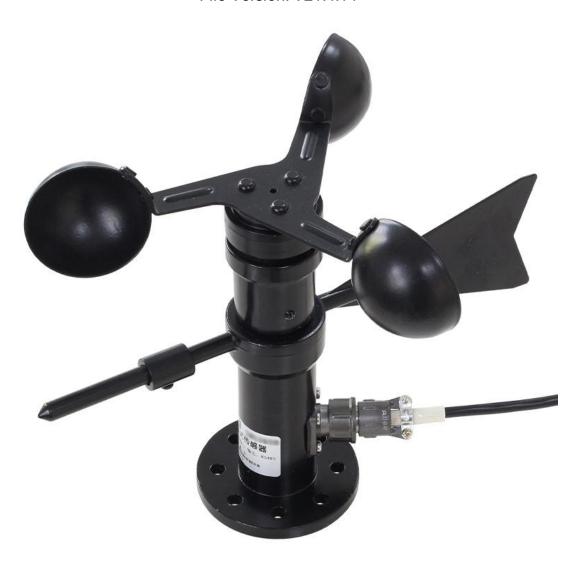

## **KM53V89**

# 0-5V outdoor aluminum wind speed and direction integrated sensor

## **User Manual**

File Version: V21.4.14

KM53V89 using the standard ,easy access to PLC, DCS and other instruments or systems for monitoring wind speed,conductivity state quantities. The internal use of high-precision sensing core and related devices to ensure high reliability and excellent long-term stability, can be customized