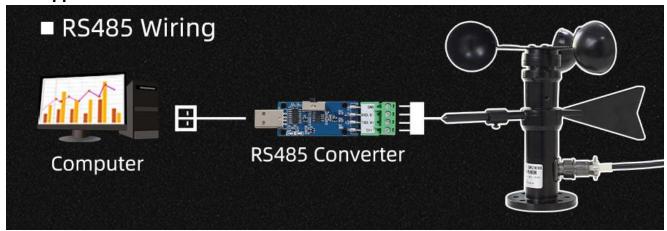

|
| Wind speed accuracy       | ±3%             |
| Shell material            | aluminum        |
| Wind direction range      | 0~360°          |
| Wind direction resolution | 22.5°           |
| Power                     | DC12~24V 1A     |
| Running temperature       | -40~80°C        |

#### **Product Selection**

Product DesignDC0-5V,DC0-10VMultiple output methods, the products are divided into the following models depending on the output method.

| Product model | output method |
|---------------|---------------|
| KM53V8V5      | DC0-5V        |
| KM53V8V10     | DC0-10V       |

## **Product Size**











# How to wiring?





※Note: When wiring, connect the positive and negative poles
of the power supply first, and then connect the signal wire

# **Application solution**









How to use?





#### **Disclaimer**

This document provides all information about the product, does not grant any license to intellectual property, does not express or imply, and prohibits any other means of granting any intellectual property rights, such as the statement of sales terms and conditions of this product, other issues. No liability is assumed. Furthermore, our company makes no warranties, express or implied, regarding the sale and use of this product, including the suitability for the specific use of the product, the marketability or the infringement liability for any patent, copyright or other intellectual property rights, etc. Product specifications and product descriptions may be modified at any time without notice.

#### **Contact Us**

Company: Shanghai Sonbest I