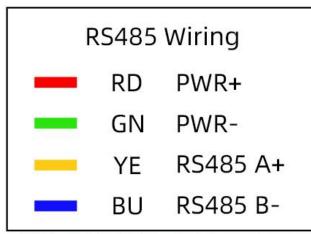

# How to wiring?

※Note: When wiring, connect the positive and negative poles
of the power supply first, and then connect the signal wire