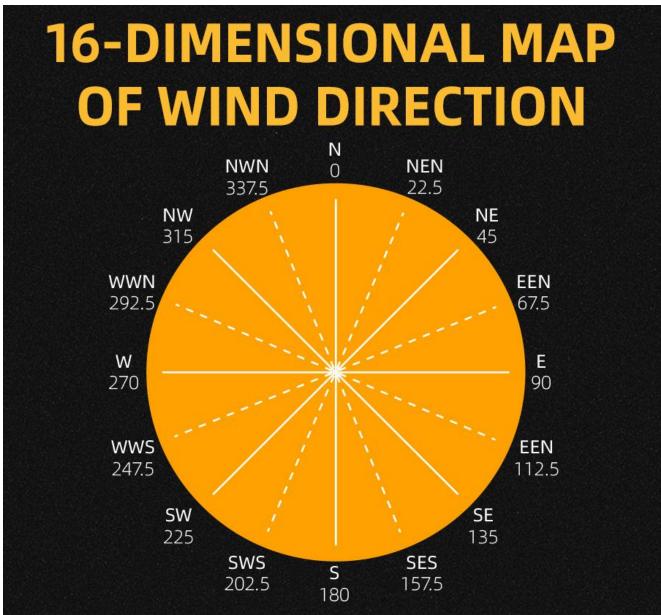

## **Technical Parameters**

| Technical parameter       | Parameter value |
|---------------------------|-----------------|
| Brand                     | KLHA            |
| Wind speed range          | 0~30m/s         |
| Start wind                | 0.2m/s          |
| Wind speed accuracy       | ±3%             |
| Shell material            | aluminum        |
| Wind direction range      | 0~360°          |
| Wind direction resolution | 22.5°           |
| Power                     | DC12~24V 1A     |
| Running temperature       | -40~80°C        |