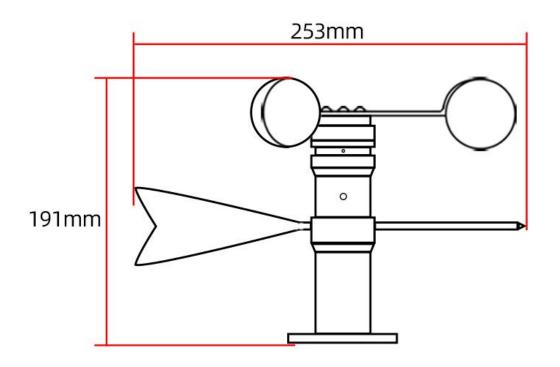

----------------------|-----------------|
| Brand                     | KLHA            |
| Wind speed range          | 0~30m/s         |
| Start wind                | 0.2m/s          |
| Wind speed accuracy       | ±3%             |
| Shell material            | aluminum        |
| Wind direction range      | 0~360°          |
| Wind direction resolution | 22.5°           |
| Power                     | DC12~24V 1A     |
| Running temperature       | -40~80°C        |

#### **Product Selection**

Product DesignDC0-5V,DC0-10VMultiple output methods, the products are divided into the following models depending on the output method.

| Product model | output method |
|---------------|---------------|
| KM53V8V5      | DC0-5V        |
| KM53V8V10     | DC0-10V       |

## **Product Size**











# How to wiring?





※Note: When wiring, connect the positive and negative poles
of the power supply first, and then connect the signal wire

# **Application solution**









How to use?





#### **Disclaimer**

This document provides all information about the product, does not grant any license to intellectual property, does not express or imply, and prohibits any other means of granting any intellectual property rights, such as the statement of sales terms and conditions of this product, other issues. No liability is assumed. Furthermore, our company makes no warranties, express or implied, regarding the sale and use of this product, including the suitability for the specific use of the product, the marketability or the infringement liability for any patent, copyright or oth