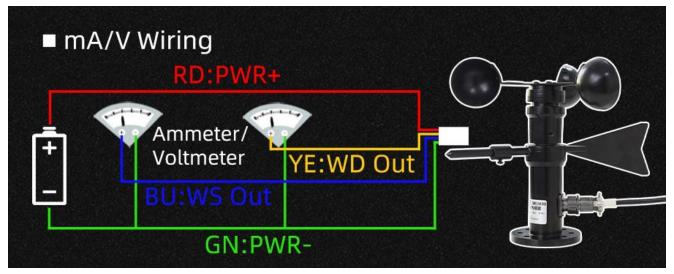

|
| Wind speed accuracy       | ±3%             |
| Shell material            | aluminum        |
| Wind direction range      | 0~360°          |
| Wind direction resolution | 22.5°           |
| Power                     | DC12~24V 1A     |
| Running temperature       | -40~80°C        |

#### **Product Selection**

Product DesignDC0-5V,DC0-10VMultiple output methods, the products are divided into the following models depending on the output method.

| Product model | output method |
|---------------|---------------|
| KM53V8V5      | DC0-5V        |
| KM53V8V10     | DC0-10V       |

## **Product Size**











# How to wiring?





※Note: When wiring, connect the positive and negative poles
of the power supply first, and then connect the signal wire

# **Application solution**









How to use?





#### **Disclaimer**

This document provides all information about the product, does not grant any license to intellectual property, does not express or imply, and prohibits any other means of granting any intellectual property rights, such as the statement of sales terms and conditions of this product, other issues. No liability is assumed. Furthermore, our company makes no warranties, express or implied, regarding the sale and use of this product, including the suitability for the specific use of the product, the marketability or the infringement liability for any patent, copyright or other intellectual property rights, etc. Product specifications and product descriptions may be modified at any time without notice.

#### **Contact Us**

Company: Shanghai Sonbest Indus