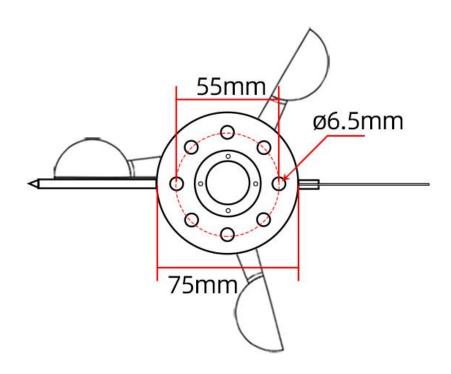

--------------------|-----------------|
| Brand                     | KLHA            |
| Wind speed range          | 0~30m/s         |
| Start wind                | 0.2m/s          |
| Wind speed accuracy       | ±3%             |
| Shell material            | aluminum        |
| Wind direction range      | 0~360°          |
| Wind direction resolution | 22.5°           |
| Power                     | DC12~24V 1A     |
| Running temperature       | -40~80°C        |

#### **Product Selection**

Product DesignDC0-5V,DC0-10VMultiple output methods, the products are divided into the following models depending on the output method.

| Product model | output method |
|---------------|---------------|
| KM53V8V5      | DC0-5V        |
| KM53V8V10     | DC0-10V       |

## **Product Size**











# How to wiring?





※Note: When wiring, connect the positive and negative poles
of the power supply first, and then connect the signal wire

# **Application solution**









How to use?





#### **Disclaimer**

This document provides all information about the product, does not grant any license to intellectual property, does not express or imply, and prohibits any other means of granting any intellectual property rights, such as the statement of sales terms and conditions of this product, other issues. No liability is assumed. Furthermore, our company makes no warranties, express or implied, regarding the sale and use of this product, including the suitability for the specific use of the product, the marketability or the infringement liability for any patent, copyright or other