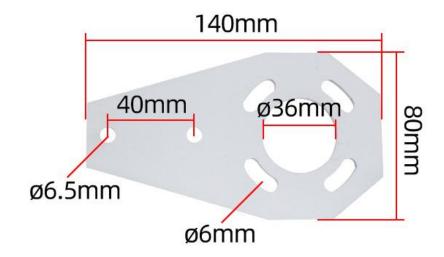

----------------|-----------------|
| Brand                     | KLHA            |
| Wind speed range          | 0~30m/s         |
| Start wind                | 0.2m/s          |
| Wind speed accuracy       | ±3%             |
| Shell material            | aluminum        |
| Wind direction range      | 0~360°          |
| Wind direction resolution | 22.5°           |
| Power                     | DC12~24V 1A     |
| Running temperature       | -40~80°C        |

#### **Product Selection**

Product DesignDC0-5V,DC0-10VMultiple output methods, the products are divided into the following models depending on the output method.

| Product model | output method |
|---------------|---------------|
| KM53V8V5      | DC0-5V        |
| KM53V8V10     | DC0-10V       |

## **Product Size**











# How to wiring?





※Note: When wiring, connect the positive and negative poles
of the power supply first, and then connect the signal wire

# **Application solution**









How to use?





#### **Disclaimer**

This document provides all information about the product, does not grant any license to intellectual property, does not express or imply, and prohibits any other means of granting any intellectual property rights, such as the statement of sales terms and conditions of this product, other issues. No liability is assumed. Furthermore, our company makes no warranties, express or implied, regarding the sale and use of this product, including the suitability for the specific use of the product, the marketability or the infringement liability for any patent, copyright or other int