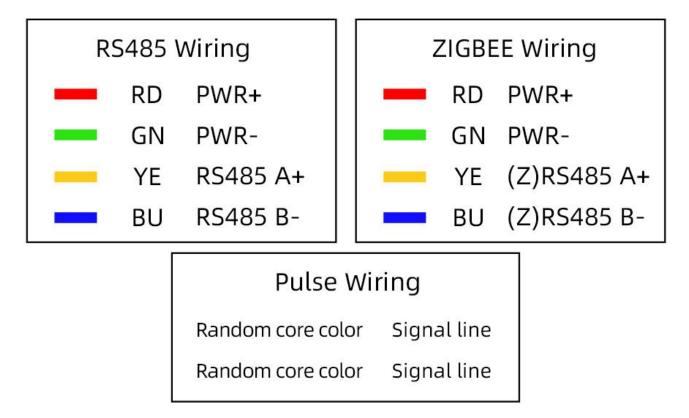

# BOTTOM SIGNAL LINE

RS485 output standard wiring length 5 meters Pulse output standard wiring length 3 meters