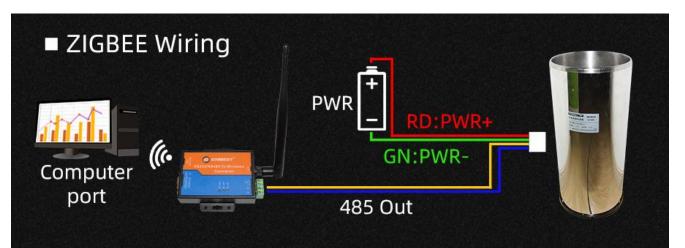

# BOTTOM SIGNAL LINE

RS485 output standard wiring length 5 meters Pulse output standard wiring length 3 meters