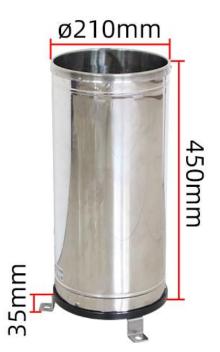

**Product Size** 

Bottom virtual circle

How to wiring?

# WATER INLET

The measuring port is ø200mm Equal diameter height is 80mm

**Application solution** 

 $ShanghaiSonbest Industrial Co., Ltd \quad KLHA \ Brand \ Division$ 