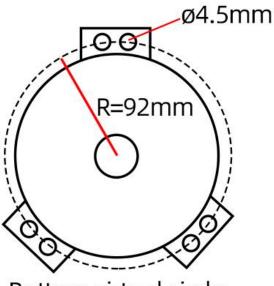

access to PLC, DCS and other instruments or systems for monitoring rainfall state quantities. The internal use of high-precision sensing core and related devices to ensure high reliability and excellent long-term stability, can be customized

RS232,RS485,CAN,4-20mA,DC0~5V\10V,ZIGBEE,Lora,WIFI,GPRS and other output methods.

### **Technical Parameters**

| Technical parameter | Parameter value |
|---------------------|-----------------|
| Rainfall range      | 0.01mm~4mm/min  |

🛃 KLHA

| Rainfall Resolution | 0.01mm~4mm/min |
|---------------------|----------------|
| Rain inlet size     | ф 200mm        |
| Rainfall Sharp edge | 40°~45         |
| Rainfall accuracy   | ±3%            |
| Power               | DC9~24V 1A     |
| Running temperature | -40~80°C       |

**Product Size** 





Bottom virtual circle

How to wiring?



# BOTTOM SIGNAL LINE

RS485 output standard wiring length 5 meters Pulse output standard wiring length 3 meters

# WATER INLET

The measuring port is ø200mm Equal diameter height is 80mm





**Application solution** 



 $ShanghaiSonbest Industrial Co., Ltd \quad KLHA \ Brand \ Division$ 



# REMINDER

In order to prevent internal damage during transportation, there is a rubber band for fixing inside when it is shipped, which needs to be removed during use



How to use?



#### Disclaimer

This document provides all information about the product, does not grant any license to intellectual property, does not express or imply, and prohibits any other means of granting any intellectual property rights, such as the statement of sales terms and cond