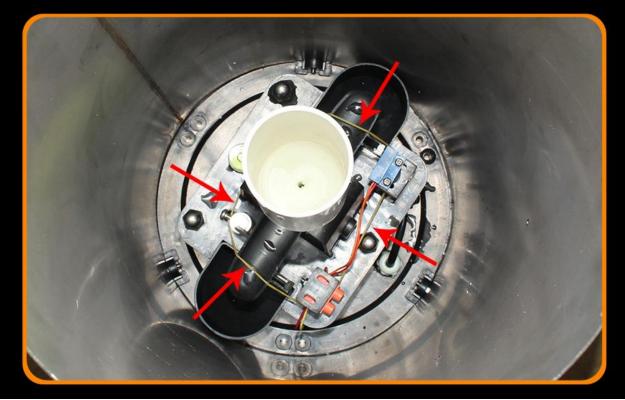

# REMINDER

In order to prevent internal damage during transportation, there is a rubber band for fixing inside when it is shipped, which needs to be removed during use

How to use?