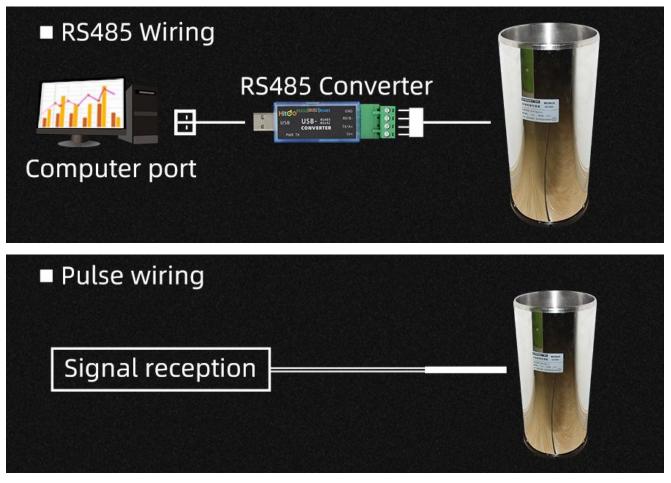

# BOTTOM SIGNAL LINE

RS485 output standard wiring length 5 meters Pulse output standard wiring length 3 meters