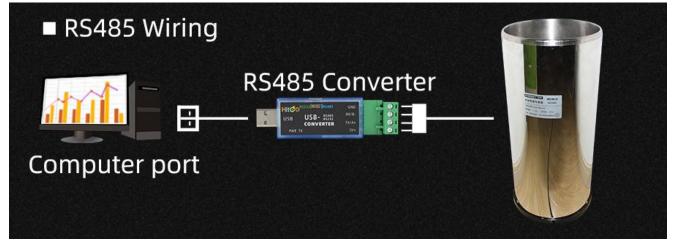

# BOTTOM SIGNAL LINE

RS485 output standard wiring length 5 meters Pulse output standard wiring length 3 meters