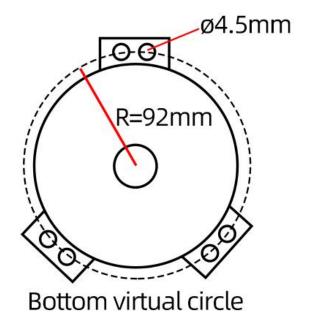

r output methods.

### **Technical Parameters**

| Technical parameter  | Parameter value |  |
|----------------------|-----------------|--|
| i reconicardarameter | Parameter value |  |
|                      |                 |  |



| Rainfall range          | 0.01mm~4mm/min |
|-------------------------|----------------|
| Rainfall Resolution     | 0.01mm~4mm/min |
| Rain inlet size         | Φ 200mm        |
| Rainfall Sharp edge     | 40°~45         |
| Rainfall accuracy       | ±3%            |
| Communication Interface | ZIGBEE         |
| Radio frequency         | 2.4G ISM       |
| Network Type            | Star network   |
| Network capacity        | 65535          |
| Power                   | DC9~24V 1A     |
| Running temperature     | -40~80°C       |

## **Product Size**





How to wiring?





# BOTTOM SIGNAL LINE

RS485 output standard wiring length 5 meters Pulse output standard wiring length 3 meters

# **WATER INLET**

The measuring port is ø200mm Equal diameter height is 80mm







GN PWR-

YE RS485 A+

BU RS485 B-

# **ZIGBEE** Wiring

RD PWR+

GN PWR-

YE (Z)RS485 A+

BU (Z)RS485 B-

# **Pulse Wiring**

Random core color Signal line

Random core color Signal line

## **Application solution**









# REMINDER

In order to prevent internal damage during transportation, there is a rubber band for fixing inside when it is shipped, which needs to be removed during use



How to use?





#### **Disclaimer**

This document provides all information about the product, does not grant any license to intellectual property, does not express or imply, and pro