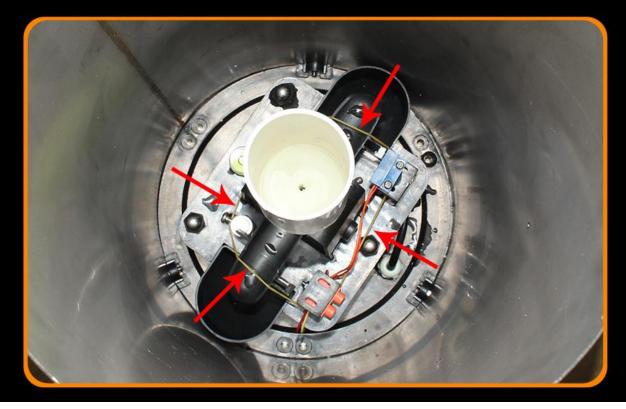

# REMINDER

In order to prevent internal damage during transportation, there is a rubber band for fixing inside when it is shipped, which needs to be removed during use

How to use?