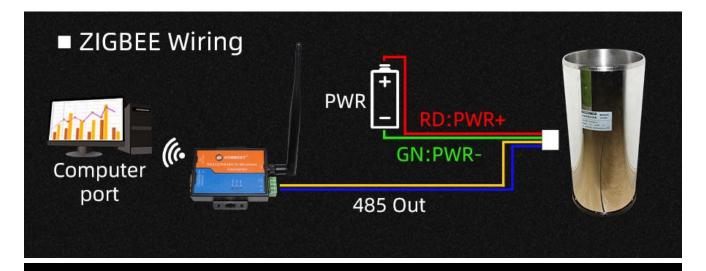

40°~45         |
| Rainfall accuracy       | ±3%            |
| Communication Interface | ZIGBEE         |
| Radio frequency         | 2.4G ISM       |
| Network Type            | Star network   |
| Network capacity        | 65535          |
| Power                   | DC9~24V 1A     |
| Running temperature     | -40~80°C       |

## **Product Size**





How to wiring?





# BOTTOM SIGNAL LINE

RS485 output standard wiring length 5 meters Pulse output standard wiring length 3 meters

# **WATER INLET**

The measuring port is ø200mm Equal diameter height is 80mm







GN PWR-

YE RS485 A+

BU RS485 B-

# **ZIGBEE** Wiring

RD PWR+

GN PWR-

YE (Z)RS485 A+

BU (Z)RS485 B-

# **Pulse Wiring**

Random core color Signal line

Random core color Signal line

## **Application solution**









# REMINDER

In order to prevent internal damage during transportation, there is a rubber band for fixing inside when it is shipped, which needs to be removed during use



How to use?





#### **Disclaimer**

This document provides all information about the product, does not grant any license to intellectual property, does not express or imply, and prohibits any other means of granting any intellectual property rights, such as the statement of sales terms and conditions of this product, other issues. No liability is assumed. Furthermore, our company makes no warranties, express or implied, regarding the sale and use of this product, including the suitability for the specific use of the product, the marketability or the infringement liability for any patent, copyright or other intellectu