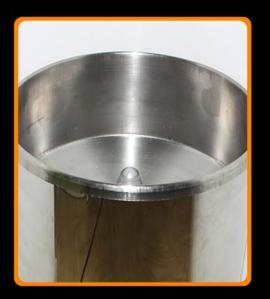

## **Product Size**

How to wiring?

# **WATER INLET**

The measuring port is ø200mm Equal diameter height is 80mm

GN PWR-

YE RS485 A+

BU RS485 B-