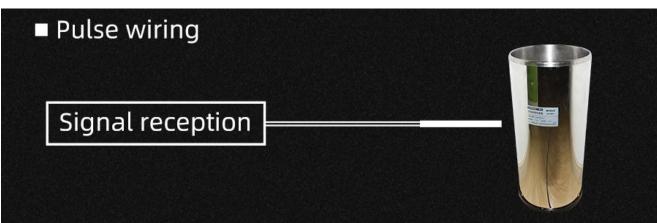

# BOTTOM SIGNAL LINE

RS485 output standard wiring length 5 meters Pulse output standard wiring length 3 meters

# **Pulse Wiring**

Random core color Signal line

Random core color Signal line