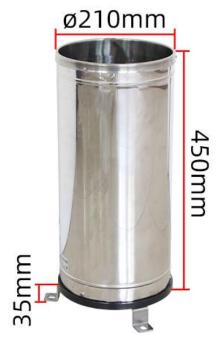

her output methods.

### **Technical Parameters**

| Technical parameter  | Parameter value |  |
|----------------------|-----------------|--|
| i reconicardarameter | Parameter value |  |
|                      |                 |  |



| Rainfall range          | 0.01mm~4mm/min |
|-------------------------|----------------|
| Rainfall Resolution     | 0.01mm~4mm/min |
| Rain inlet size         | Φ 200mm        |
| Rainfall Sharp edge     | 40°~45         |
| Rainfall accuracy       | ±3%            |
| Communication Interface | ZIGBEE         |
| Radio frequency         | 2.4G ISM       |
| Network Type            | Star network   |
| Network capacity        | 65535          |
| Power                   | DC9~24V 1A     |
| Running temperature     | -40~80°C       |

## **Product Size**





How to wiring?





# BOTTOM SIGNAL LINE

RS485 output standard wiring length 5 meters Pulse output standard wiring length 3 meters

# **WATER INLET**

The measuring port is ø200mm Equal diameter height is 80mm







GN PWR-

YE RS485 A+

BU RS485 B-

# **ZIGBEE** Wiring

RD PWR+

GN PWR-

YE (Z)RS485 A+

BU (Z)RS485 B-

# **Pulse Wiring**

Random core color Signal line

Random core color Signal line

## **Application solution**









# REMINDER

In order to prevent internal damage during transportation, there is a rubber band for fixing inside when it is shipped, which needs to be removed during use



How to use?





#### **Disclaimer**

This document provides all information about the product, does not grant any license to intellectual property, does not express or imply, and p