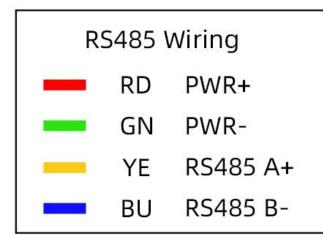

sing core and related devices to ensure high reliability and excellent long-term stability, can be customized RS232, RS485, CAN, 4-20mA, DC0~5V\10V, ZIGBEE, Lora, WIFI, GPRS and other output methods.

#### **Technical Parameters**

| Technical parameter | Parameter value |
|---------------------|-----------------|
| Input Signal        | DC0~5V voltage  |
| Running temperature | -40~80°C        |
| Working humidity    | 5%RH~90%RH      |

### Product Size



How to wiring?



### INDICATOR LIGHT

Red is the power light Green is the alarm indicator

### BUILT-IN BUZZER

When the set threshold is reached The external alarm lamp lights up At the same time the buzzer will start





## BREATHABLE COVER

A circle of vents around the probe Make it easier for gaseous media to enter the interior



### mA/Switch Wiring RD PWR+ BK PWR-BU mA/Switch Out Calculation formula: W Smoke=(I-4mA)X5000/16

### **Application solution**





# **INSTALLATION METHOD**

First fix the A bottom plate to the ceiling Product B can be rotated clockwise on the bottom plate



How to use?



#### Disclaimer

This document provides all information about the product, does not grant any license to intellectual property, does not express or imply, and prohibits any other means of granting any intellectual property rights, such as the statement of sales terms and conditions of this product, other issues. No liability is assumed. Furthermore, our company makes no warranties, express or implied, regarding the sale and use of this product, including the suitability for the specific use of the product, the marke