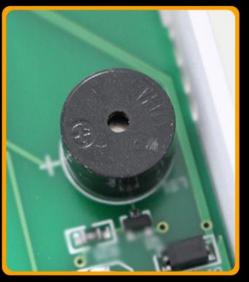

### BUILT-IN BUZZER

When the set threshold is reached The external alarm lamp lights up At the same time the buzzer will start