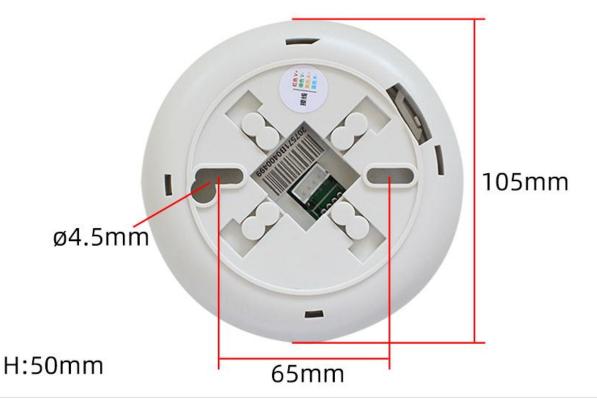

### KM75M71

### 4-20MA Smoke sensor

### **User Manual**

File Version: V21.2.15



KM75M71 using the standard ,easy access to PLC, DCS and other instruments or systems for

monitoring DC5Vvoltage state quantities. The internal use of high-precision sensing core and related devices to ensure high reliability and excellent long-term stability, can be customized RS232, RS485, CAN, 4-20mA, DC0~5V\10V, ZIGBEE, Lora, WIFI, GPRS and other output methods.

#### **Technical Parameters**

| Technical parameter | Parameter value |
|---------------------|-----------------|
| Input Signal        | DC0~5V voltage  |
| Running temperature | -40~80°C        |
| Working humidity    | 5%RH~90%RH      |

### Product Size



How to wiring?



### INDICATOR LIGHT

Red is the power light Green is the alarm indicator

### BUILT-IN BUZZER

When the set threshold is reached The external alarm lamp lights up At the same time the buzzer will start





## BREATHABLE COVER

A circle of vents around the probe Make it easier for gaseous media to enter the interior



### mA/Switch Wiring RD PWR+ BK PWR-BU mA/Switch Out Calculation formula: W Smoke=(I-4mA)X5000/16

### **Application solution**





# **INSTALLATION METHOD**

First fix the A bottom plate to the ceiling Product B can be rotated clockwise on the bottom plate



How to use?



#### Disclaimer

This document provides all information about the product, does not grant any license to intellectual property, does not express or imply, and prohibits any other mea