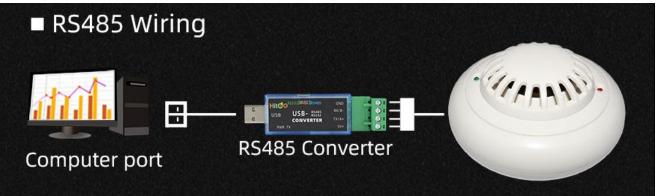

20mA, DC0~5V\10V, ZIGBEE, Lora, WIFI, GPRS and other output methods.

#### **Technical Parameters**

| Technical parameter | Parameter value |
|---------------------|-----------------|
| Input Signal        | DC0~5V voltage  |
| Running temperature | -40~80°C        |
| Working humidity    | 5%RH~90%RH      |

### Product Size



How to wiring?



### INDICATOR LIGHT

Red is the power light Green is the alarm indicator

### BUILT-IN BUZZER

When the set threshold is reached The external alarm lamp lights up At the same time the buzzer will start





## BREATHABLE COVER

A circle of vents around the probe Make it easier for gaseous media to enter the interior



### mA/Switch Wiring RD PWR+ BK PWR-BU mA/Switch Out Calculation formula: W Smoke=(I-4mA)X5000/16

### **Application solution**





# **INSTALLATION METHOD**

First fix the A bottom plate to the ceiling Product B can be rotated clockwise on the bottom plate



How to use?



#### Disclaimer

This document provides all information about the product, does not grant any license to intellectual property, does not express or imply, and prohibits any other means of granting any intellectual property rights, such as the statement of sales terms and conditions of this product, other issues. No liability is assumed. Furthermore, our company makes no warranties, express or implied, regarding the sale and use of this product, including the suitability for the specific use of the product, the marketability or the infringement liability for any patent, copyright or other intellectual property rights, etc. Product specifications