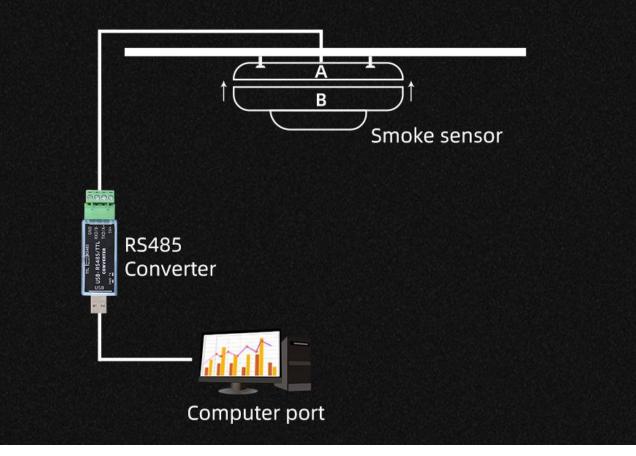

ter value |
|---------------------|-----------------|
| Input Signal        | DC0~5V voltage  |
| Running temperature | -40~80°C        |
| Working humidity    | 5%RH~90%RH      |

### Product Size



How to wiring?



### INDICATOR LIGHT

Red is the power light Green is the alarm indicator

### BUILT-IN BUZZER

When the set threshold is reached The external alarm lamp lights up At the same time the buzzer will start





## BREATHABLE COVER

A circle of vents around the probe Make it easier for gaseous media to enter the interior



### mA/Switch Wiring RD PWR+ BK PWR-BU mA/Switch Out Calculation formula: W Smoke=(I-4mA)X5000/16

### **Application solution**





# **INSTALLATION METHOD**

First fix the A bottom plate to the ceiling Product B can be rotated clockwise on the bottom plate



How to use?



#### Disclaimer

This document provides all information about the product, does not grant any license to intellectual property, does not express or imply, and prohibits any other means of granting any intellectual property rights, such as the statement of sales terms and conditions of this product, other issues. No liability is assumed. Furthermore, our company makes no warranties, express or implied, regarding the sale and use of this product, including the suitability for the specific use of the product, the marketability or the infringement liability for any patent, copyright or other intellectual property rights, etc. Product specifications and product descriptions may be modified at any time without notice.

#### **Contact Us**

Company: Shanghai Sonbest Industrial Co