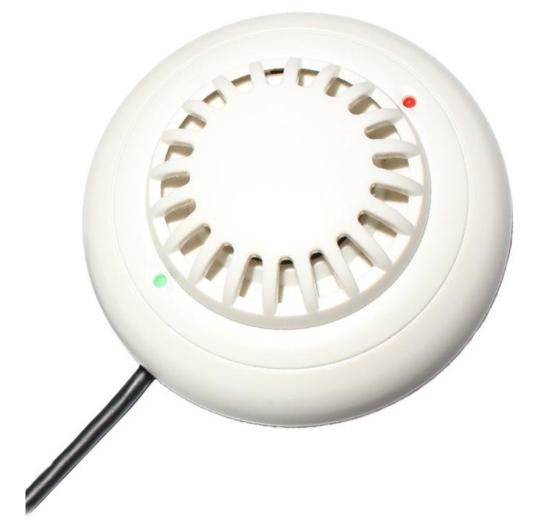

### INDICATOR LIGHT

Red is the power light Green is the alarm indicator

## BREATHABLE COVER

A circle of vents around the probe Make it easier for gaseous media to enter the interior