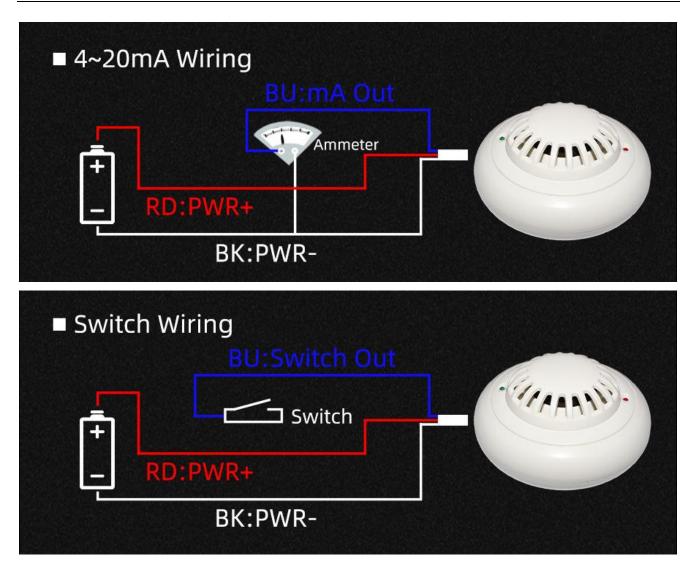

### mA/Switch Wiring RD PWR+ BK PWR-BU mA/Switch Out Calculation formula: W Smoke=(I-4mA)X5000/16