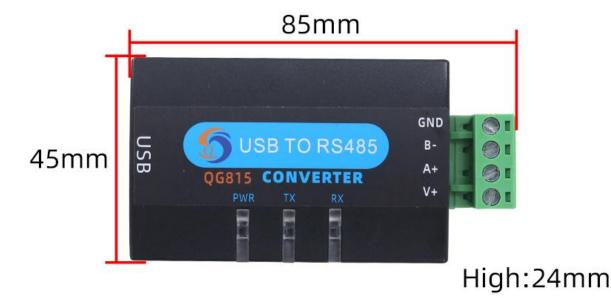

#### **Product Size**

In the case of broken wires, wire the wires as shown in the figure. If the product itself has no leads, the core color is for reference.