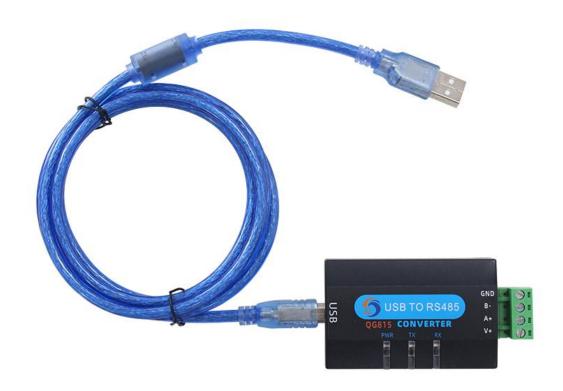

## **User Manual**

File Version: V23.2.26

QG815 using the standard ,easy access to PLC, DCS and other instruments or systems for monitoring RS485,USB state quantities. The internal use of high-precision sensing core and related devices to ensure high reliability and excellent long-term stability, can be customized

RS232,RS485,CAN,4-20mA,DC0~5V\10V,ZIGBEE,Lora,WIFI,GPRS and other output methods.