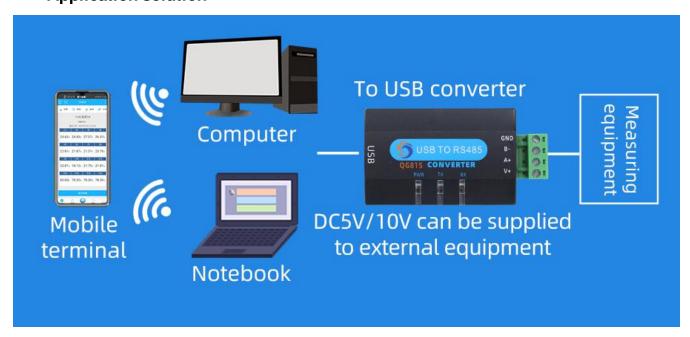

tems for monitoring RS485,USB state quantities. The internal use of high-precision sensing core and related devices to ensure high reliability and excellent long-term stability, can be customized



RS232,RS485,CAN,4-20mA,DC0~5V\10V,ZIGBEE,Lora,WIFI,GPRS and other output methods.

#### **Technical Parameters**

| Technical parameter | Parameter value |
|---------------------|-----------------|
| Brand               | TRANBALL        |
| RS485               | A+ B-           |
| Input Interface     | USB             |
| Running temperature | -30~85℃         |
| Working humidity    | 5%RH~90%RH      |

#### **Product Size**



In the case of broken wires, wire the wires as shown in the figure. If the product itself has no leads, the core color is for reference.

## **Application solution**





#### **Disclaimer**

This document provides all information about the product, does not grant any license to intellectual property, does not express or imply, and prohibits any other means of granting any intellectual property rights, such as the statement of sales terms and conditions of this product, other issues. No liability is assumed. Furthermore, our company makes no warranties, express or implied, regarding the sale and use of this product, including the suitability for the specific use of the product, the marketability or the infringement liability for any patent, copyright or other intellectual property rights, etc. Product specifications and product descriptions may be modified at any time without notice.

#### **Contact Us**

Company: Shanghai Sonbest Industrial Co., Ltd TR