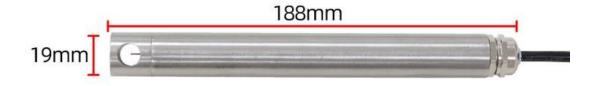

B**

# Stainless steel duct sensor User Manual

File Version: V23.6.27



QM3789B using the standard ,easy access to PLC, DCS and other instruments or systems for monitoring RS485 state quantities. The internal use of high-precision sensing core and related devices to ensure high reliability and excellent long-term stability, can be customized



RS232,RS485,CAN,4-20mA,DC0~5V\10V,ZIGBEE,Lora,WIFI,GPRS and other output methods.

### **Technical Parameters**

| Technical parameter | Parameter value |  |
|---------------------|-----------------|--|
| Brand               | TRANBALL        |  |
| RS485               | A+ B-           |  |
| Power               | DC6~24V 1A      |  |
| Running temperature | -30~85℃         |  |
| Working humidity    | 5%RH~90%RH      |  |

### **Product Size**





Height: 27mm

Side screw holes: ø4mm

## **WIRING METHOD**



| RS485 no disp | lay wiring | RS485 with | display wiring |
|---------------|------------|------------|----------------|
| RED           | PWR+       | VIN        | PWR+           |
| GREEN         | PWR-       | GND        | PWR-           |
| YELLOW        | RS485 A+   | A+         | RS485+         |
| BLUE          | RS485 B-   | B-         | RS485-         |

※Note: When wiring, the positive and negative poles are supplied first, and the signal line is connected later

In the case of broken wires, wire the wires as shown in the figure. If the product itself has no leads, the core color is for reference.

### How to use?



**Application solution** 











### **Product List**



#### **Disclaimer**

This document pr