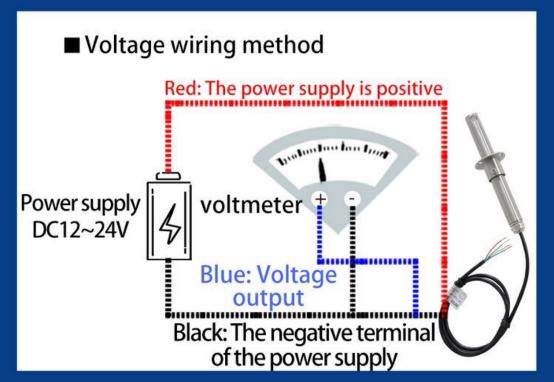

Working humidity    | 5%RH~90%RH      |  |

### **Product Size**





Height: 27mm

Side screw holes: ø4mm

## **WIRING METHOD**



| RS485 no disp | lay wiring | RS485 with | display wiring |
|---------------|------------|------------|----------------|
| RED           | PWR+       | VIN        | PWR+           |
| GREEN         | PWR-       | GND        | PWR-           |
| YELLOW        | RS485 A+   | A+         | RS485+         |
| BLUE          | RS485 B-   | B-         | RS485-         |

※Note: When wiring, the positive and negative poles are supplied first, and the signal line is connected later

In the case of broken wires, wire the wires as shown in the figure. If the product itself has no leads, the core color is for reference.

### How to use?



**Application solution** 











### **Product List**



#### **Disclaimer**

This document provides all information about the product, does not grant any license to intellectual property, does not express or imply, and prohibits any other means of granting any intellectual property rights, such as the statement of sales terms and conditions of this product, other issues. No liability is assumed. Furthermore, our company makes no warranties, express or implied, regarding the sale and use of this product, including the suitability for the specific use of the product, the marketability or the infringement liability for any patent, copyright or other intellectual property rights, etc. Product specifications and product descriptions may be modified at any time without notice.

### **Contact Us**



Company: Shanghai Son