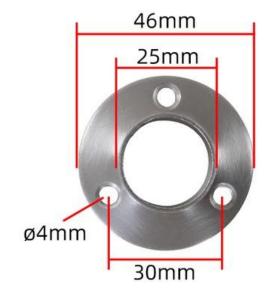

*

# Stainless steel duct sensor User Manual

File Version: V23.6.27



QM3789B using the standard ,easy access to PLC, DCS and other instruments or systems for monitoring RS485 state quantities. The internal use of high-precision sensing core and related devices to ensure high reliability and excellent long-term stability, can be customized



RS232,RS485,CAN,4-20mA,DC0~5V\10V,ZIGBEE,Lora,WIFI,GPRS and other output methods.

### **Technical Parameters**

| Technical parameter | Parameter value |  |
|---------------------|-----------------|--|
| Brand               | TRANBALL        |  |
| RS485               | A+ B-           |  |
| Power               | DC6~24V 1A      |  |
| Running temperature | -30~85℃         |  |
| Working humidity    | 5%RH~90%RH      |  |

### **Product Size**





Height: 27mm

Side screw holes: ø4mm

## **WIRING METHOD**



| RS485 no disp | lay wiring | RS485 with | display wiring |
|---------------|------------|------------|----------------|
| RED           | PWR+       | VIN        | PWR+           |
| GREEN         | PWR-       | GND        | PWR-           |
| YELLOW        | RS485 A+   | A+         | RS485+         |
| BLUE          | RS485 B-   | B-         | RS485-         |

※Note: When wiring, the positive and negative poles are supplied first, and the signal line is connected later

In the case of broken wires, wire the wires as shown in the figure. If the product itself has no leads, the core color is for reference.

### How to use?



**Application solution** 











### **Product List**



#### **Disclaimer**

This document prov