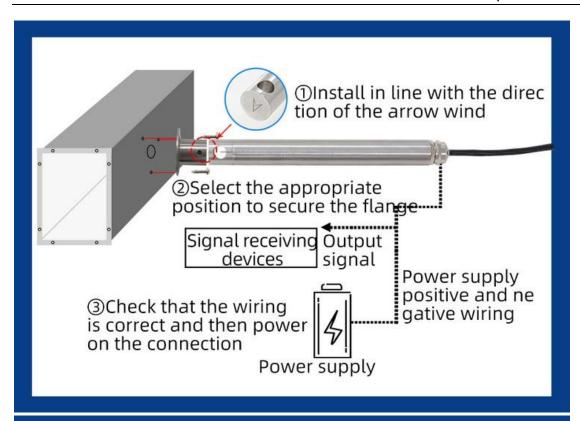

| Working humidity    | 5%RH~90%RH      |  |

### **Product Size**





Height: 27mm

Side screw holes: ø4mm

## **WIRING METHOD**



| RS485 no disp | lay wiring | RS485 with | display wiring |
|---------------|------------|------------|----------------|
| RED           | PWR+       | VIN        | PWR+           |
| GREEN         | PWR-       | GND        | PWR-           |
| YELLOW        | RS485 A+   | A+         | RS485+         |
| BLUE          | RS485 B-   | B-         | RS485-         |

※Note: When wiring, the positive and negative poles are supplied first, and the signal line is connected later

In the case of broken wires, wire the wires as shown in the figure. If the product itself has no leads, the core color is for reference.

### How to use?



**Application solution** 











### **Product List**



#### **Disclaimer**

This document provides all information about the product, does not grant any license to intellectual property, does not express or imply, and prohibits any other means of granting any intellectual property rights, such as the statement of sales terms and conditions of this product, other issues. No liability is assumed. Furthermore, our company makes no warranties, express or implied, regarding the sale and use of this product, including the suitability for the specific use of the product, the marketability or the infringement liability for any patent, copyright or other intellectual property rights, etc. Product specifications and product descriptions may be modified at any time without notice.

### **Contact Us**



Company: Shanghai S