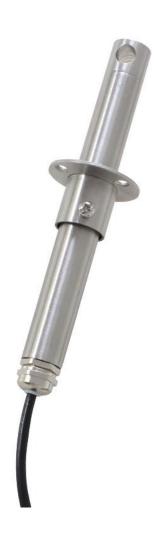

# Stainless steel duct sensor User Manual

File Version: V23.6.27

QM3789B using the standard ,easy access to PLC, DCS and other instruments or systems for monitoring RS485 state quantities. The internal use of high-precision sensing core and related devices to ensure high reliability and excellent long-term stability, can be customized