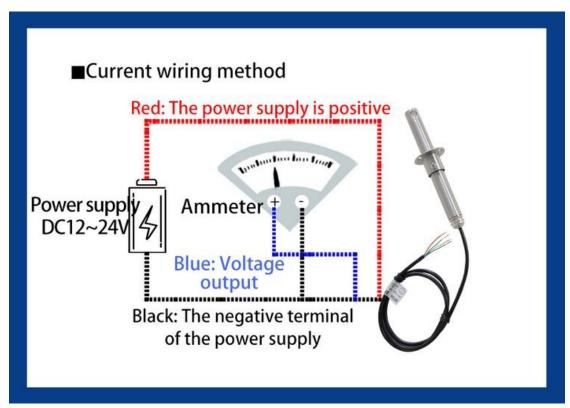

king humidity    | 5%RH~90%RH      |  |

### **Product Size**





Height: 27mm

Side screw holes: ø4mm

## **WIRING METHOD**



| RS485 no disp | lay wiring | RS485 with | display wiring |
|---------------|------------|------------|----------------|
| RED           | PWR+       | VIN        | PWR+           |
| GREEN         | PWR-       | GND        | PWR-           |
| YELLOW        | RS485 A+   | A+         | RS485+         |
| BLUE          | RS485 B-   | B-         | RS485-         |

※Note: When wiring, the positive and negative poles are supplied first, and the signal line is connected later

In the case of broken wires, wire the wires as shown in the figure. If the product itself has no leads, the core color is for reference.

### How to use?



**Application solution** 











### **Product List**



#### **Disclaimer**

This document provides all information about the product, does not grant any license to intellectual property, does not express or imply, and prohibits any other means of granting any intellectual property rights, such as the statement of sales terms and conditions of this product, other issues. No liability is assumed. Furthermore, our company makes no warranties, express or implied, regarding the sale and use of this product, including the suitability for the specific use of the product, the marketability or the infringement liability for any patent, copyright or other intellectual property rights, etc. Product specifications and product descriptions may be modified at any time without notice.

### **Contact Us**



Company: Shanghai Sonbest