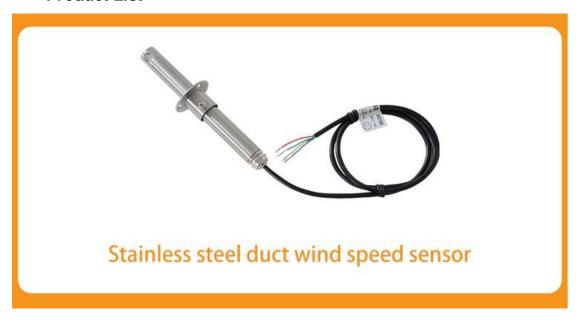

90%RH      |  |

### **Product Size**





Height: 27mm

Side screw holes: ø4mm

## **WIRING METHOD**



| RS485 no disp | lay wiring | RS485 with | display wiring |
|---------------|------------|------------|----------------|
| RED           | PWR+       | VIN        | PWR+           |
| GREEN         | PWR-       | GND        | PWR-           |
| YELLOW        | RS485 A+   | A+         | RS485+         |
| BLUE          | RS485 B-   | B-         | RS485-         |

※Note: When wiring, the positive and negative poles are supplied first, and the signal line is connected later

In the case of broken wires, wire the wires as shown in the figure. If the product itself has no leads, the core color is for reference.

### How to use?



**Application solution** 











### **Product List**



#### **Disclaimer**

This document provides all information about the product, does not grant any license to intellectual property, does not express or imply, and prohibits any other means of granting any intellectual property rights, such as the statement of sales terms and conditions of this product, other issues. No liability is assumed. Furthermore, our company makes no warranties, express or implied, regarding the sale and use of this product, including the suitability for the specific use of the product, the marketability or the infringement liability for any patent, copyright or other intellectual property rights, etc. Product specifications and product descriptions may be modified at any time without notice.

### **Contact Us**



Company: Shanghai Sonbest Industrial Co., Ltd TRA