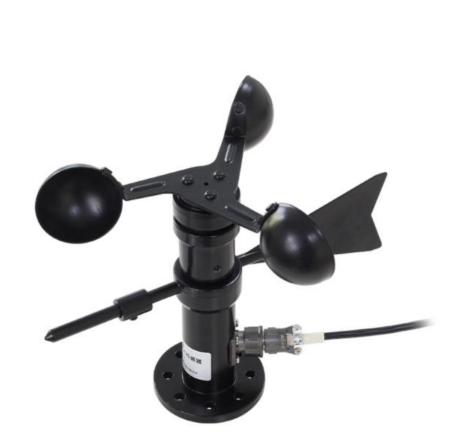

### **Product List**

INTEGRATED SENSOR FOR WIND SPEED AND DIRECTION (EXCLUDING ANY OTHER ACCESSORIES)