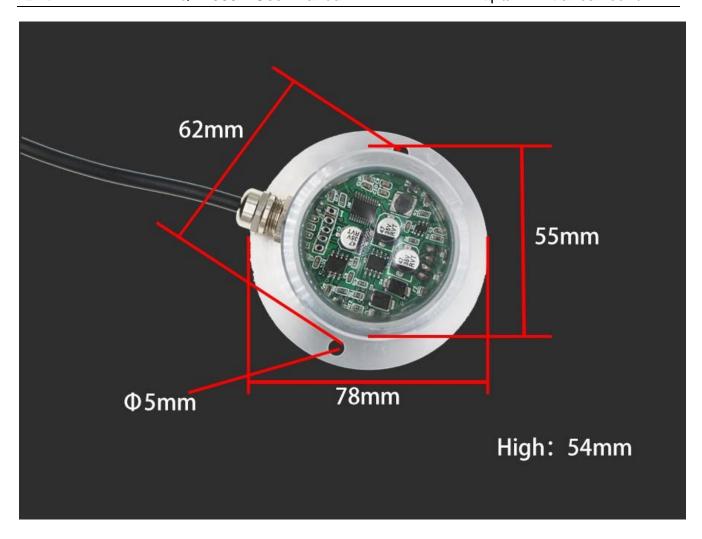

# **Product Size**

In the case of broken wires, wire the wires as shown in the figure. If the product itself has no leads, the core color is for reference.