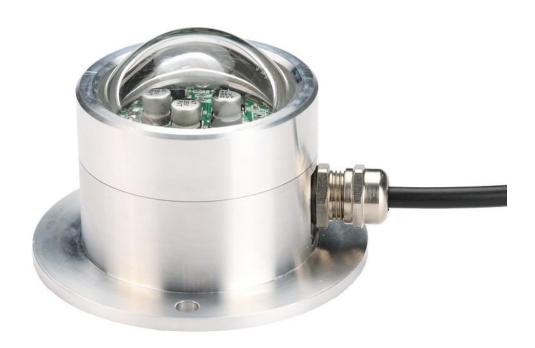

# **QM7005**

# Metal housing optical rain sensor User Manual

File Version: V23.9.21

QM7005 using the standard ,easy access to PLC. DCS and other instruments or systems for monitoring rainfall state quantities. The internal use of high-precision sensing core and related devices to ensure high reliability and excellent long-term stability, can be customized RS232,RS485,CAN,4-20mA,DC0~5V\10V,ZIGBEE,Lora,WIFI,GPRS and other output methods.