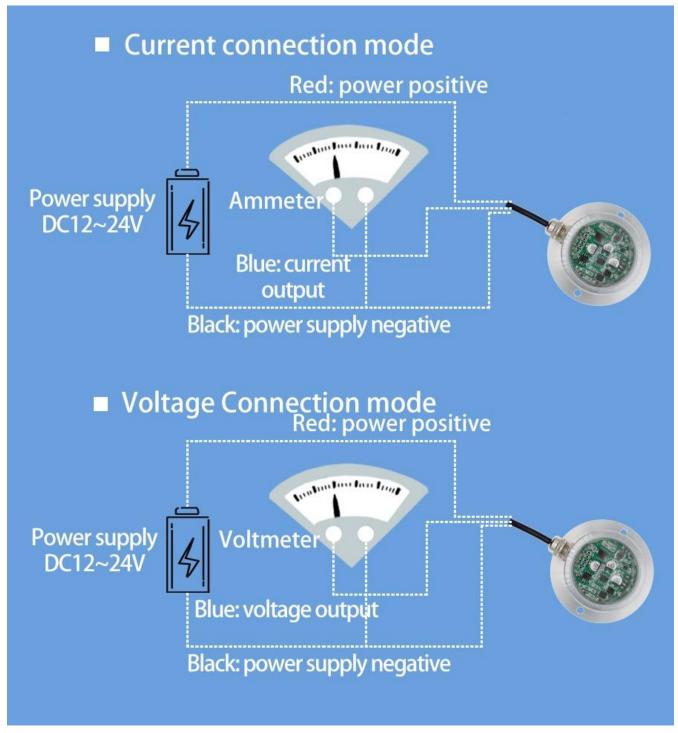

ainfall Sharp edge | 40°~45          |
| Rainfall accuracy   | ±3%             |
| Power               | DC6~24V 1A      |
| Power               | DC6~24V 1A      |
| Running temperature | -30~85℃         |

## **Product Selection**

Product DesignRS485,4-20mA,DC0-10V,脉冲 Multiple output methods, the products are divided into the following models depending on the output method.

| Product model | output method |
|---------------|---------------|
| QM7005B       | RS485 总线      |
| QM7005M       | 4-20mA        |
| QM7005V10     | DC0-10V       |
| QM7005S       | 脉冲            |

# **Product Size**





In the case of broken wires, wire the wires as shown in the figure. If the product itself has no leads, the core color is for reference.

## How to use?





# **Application solution**







**Product List** 





#### **Disclaimer**

This document provides all information about the product, does not grant any license to intellectual property, does not express or imply, and prohibits any other means of granting any intellectual property rights, such as the statement of sales terms and conditions of this product, other issues. No liability is assumed. Furthermore, our company makes no warranties, express or implied, regarding the sale and use of this product, including the suitability for the specific use of the product, the marketability or the infringement liability for any patent, copyright or other intellectual property rights, etc. Product specifications and product descriptions may be modified at any time without notice.

#### **Contact Us**

Company: Shanghai Sonbest I