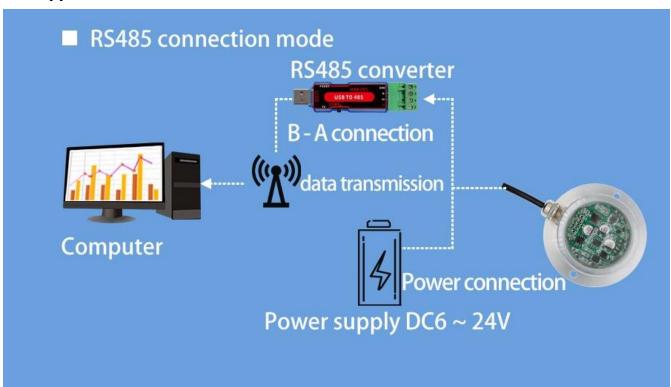

| Rainfall Sharp edge | 40°~45          |
| Rainfall accuracy   | ±3%             |
| Power               | DC6~24V 1A      |
| Power               | DC6~24V 1A      |
| Running temperature | -30~85℃         |

## **Product Selection**

Product DesignRS485,4-20mA,DC0-10V,脉冲 Multiple output methods, the products are divided into the following models depending on the output method.

| Product model | output method |
|---------------|---------------|
| QM7005B       | RS485 总线      |
| QM7005M       | 4-20mA        |
| QM7005V10     | DC0-10V       |
| QM7005S       | 脉冲            |

# **Product Size**





In the case of broken wires, wire the wires as shown in the figure. If the product itself has no leads, the core color is for reference.

## How to use?





# **Application solution**







**Product List** 





#### **Disclaimer**

This document provides all information about the product, does not grant any license to intellectual property, does not express or imply, and prohibits any other means of granting any intellectual property rights, such as the statement of sales terms and conditions of this product, other issues. No liability is assumed. Furthermore, our company makes no warranties, express or implied, regarding the sale and use of this product, including the suitability for the specific use of the product, the marketability or the infringement liability for any patent, copyright or other intellectual property rights, etc. Product specifications and product descriptions may be modified at any time without notice.

#### **Contact Us**

Company: Shanghai Sonbe